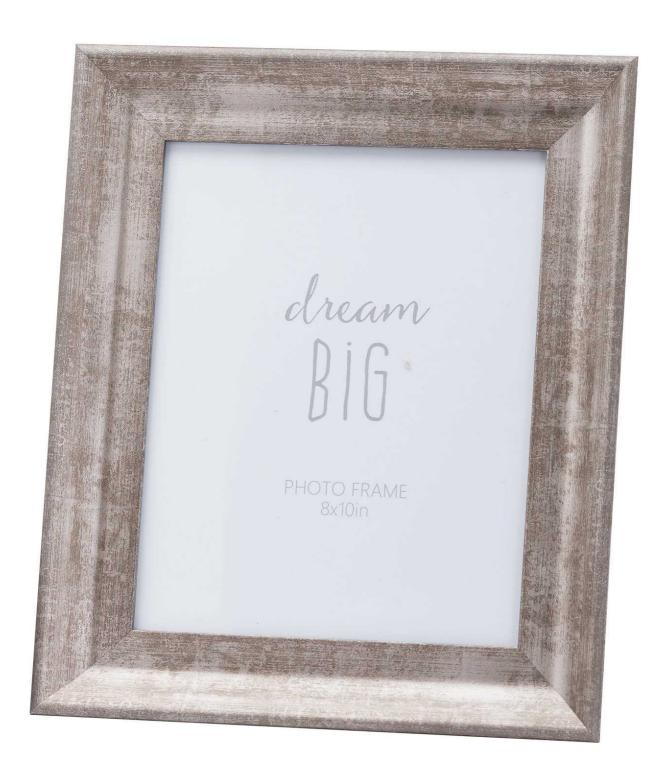

## Convex Matt Silver 8X10 Frame

Convex Matt Silver 8x10 Frame, blending elegance and understated rustic charm. Its versatile design suits various interiors, appealing to a wide customer base. Stock this timeless piece to boost sales and satisfy diverse style preferences.

Standard photo print size for ease of filling

Handcrafted

Elevates your choice of image/art

Code: 20835 Dimensions: 3L x 24W x 30H

Description

Convex Matt Silver 8x10 Frame. This sophisticated frame features a unique convex profile and a distressed silver finish, adding depth and character to any image. The versatile design complements both modern and rustic interiors, making it a must-have for your inventory. Perfect for showcasing family portraits, travel memories, or inspirational quotes, this frame appeals to a wide range of consumers. Its neutral tone effortlessly blends with various color schemes, from minimalist monochrome to warm, earthy palettes. Buggest paining with metallic accents or weathered wood decor for a cohesive look, Ideal for must, bedside tables, or gallery walls, this frame offers encless styling possibilities. The high-quality construction ensures durability, while the timeless design promises long-term appeal.