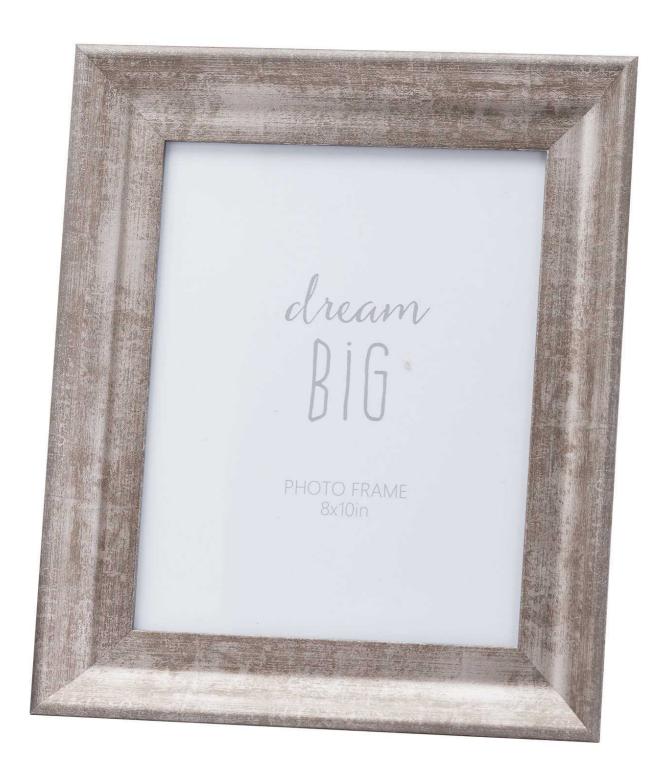

## Convex Matt Silver 8X10 Frame

Elevates your choice of image/art

Code: 20835 Dimensions: 3L x 24W x 30H

Description

This is the Convex Matt Silver 8 x 10 Frame. A wonderfully smooth and simple design that uses the frame's convex shape to border the picture and draw the eye towards the frame's subject. An eye-catching, yet understated, option that will appeal to a variety of customers. Don't miss the other sizes in this design 20833 and 20834.