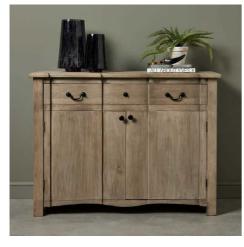

Copgrove Collection 1 Drawer 2 Door Sideboard

Evoking a classic style, the elegant hard wood, Copgrove collection offers all the elegance of French style furniture combined with contemporary touches. This stylish 2 door sideboard boasts lots of storage space behind an elegant, handcrafted hard wood exterior.

Handcrafted hard wood Washed, bleached wood finish

French style with contemporary touches

## Description

This distinguished French-inspired sideboard merges classical styling with modern sensibilities through its uniquely shaped design and bleached wood finish. The black ironwork handles provide a dramatic contrast against the washed hardwood exterior, while the full-width drawer and double-fronted cupboard with interior shelf deliver abundant storage possibilities. As part of the Cogrove Collection, this piece pairs beautifully with the collection's round pedestal dining table and complementary side tables. For fully carted space, enhance the arrangement with the les Shadows table lamp featuring a navy blue shade, or add visual interest with the Garda grey glazed Tiber vase and a large white orchid arrangement.