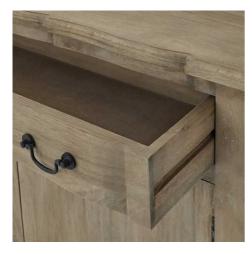

## Description

This distinguished French-inspired sideboard merges classical styling with modern sensibilities through its uniquely shaped design and bleached wood finish. The black ironwork handles provide a dramatic contrast against the washed hardwood exterior, while the full-width drawer and double-fronted cupboard with interior shelf deliver abundant storage possibilities. As part of the Cogrove Collection, this piece pairs beautifully with the collection's round pedestal dining table and complementary side tables. For fully carted space, enhance the arrangement with the les Shadows table lamp featuring a navy blue shade, or add visual interest with the Garda grey glazed Tiber vase and a large white orchid arrangement.