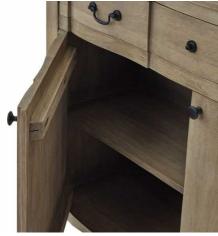

## Description

This distinguished French-inspired sideboard merges classical styling with modern sensibilities through its uniquely shaped design and bleached wood finish. The black ironwork handles provide a dramatic contrast against the washed hardwood exterior, while the full-width drawer and double-fronted cupboard with interior shelf deliver abundant storage possibilities. As part of the Cogrove Collection, this piece pairs beautifully with the collection's round pedestal dining table and complementary side tables. For fully carted space, enhance the arrangement with the les Shadows table lamp featuring a navy blue shade, or add visual interest with the Garda grey glazed Tiber vase and a large white orchid arrangement.