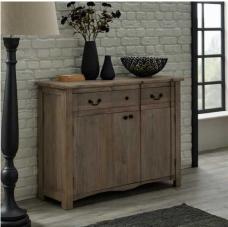

Copgrove Collection 1 Drawer 2 Door Sideboard

Evoking a classic style, the elegant hard wood, Copgrove collection offers all the elegance of French style furniture combined with contemporary touches. This stylish 2 door sideboard boasts lots of storage space behind an elegant, handcrafted hard wood exterior.

Handcrafted hard wood Washed, bleached wood finish

French style with contemporary touches

## Description

This distinguished French-inspired sideboard merges classical styling with modern sensibilities through its uniquely shaped design and bleached wood finish. The black ironwork handles provide a dramatic contrast against the washed hardwood exterior, while the full-width drawer and double-fronted cupboard with interior shelf deliver abundant storage possibilities. As part of the Cogrove Collection, this piece pairs beautifully with the collection's round pedestal dining table and complementary side tables. For fully carted space, enhance the arrangement with the les Shadows table lamp featuring a navy blue shade, or add visual interest with the Garda grey glazed Tiber vase and a large white orchid arrangement.