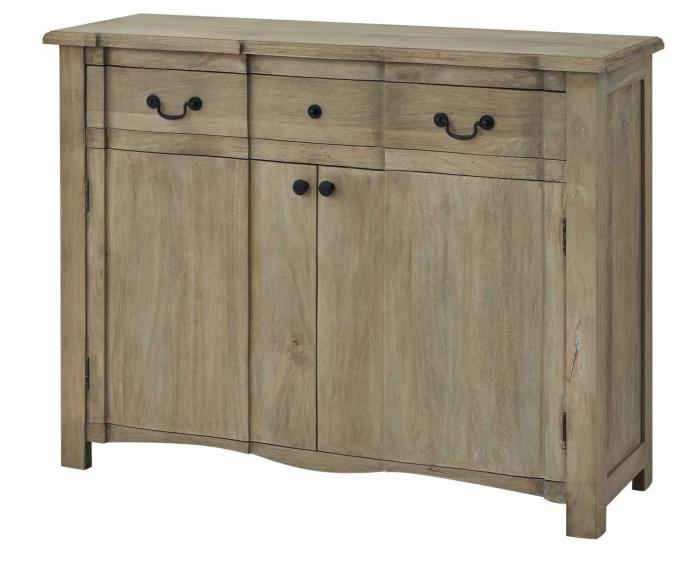

Copgrove Collection 1 Drawer 2 Door Sideboard

Evoking a classic style, the elegant hard wood, Copgrove collection offers all the elegance of French style furniture combined with contemporary touches. This stylish 2 door sideboard boasts lots of storage space behind an elegant, handcrafted hard wood exterior.

## Description

This distinguished French-inspired sideboard merges classical styling with modern sensibilities through its uniquely shaped design and bleached wood finish. The black ironwork handles provide a dramatic contrast against the washed hardwood exterior, while the full-width drawer and double-fronted cupboard with interior shelf deliver abundant storage possibilities. As part of the Cogrove Collection, this piece pairs beautifully with the collection's round pedestal dining table and complementary side tables. For fully carted space, enhance the arrangement with the les Shadows table lamp featuring a navy blue shade, or add visual interest with the Garda grey glazed Tiber vase and a large white orchid arrangement.