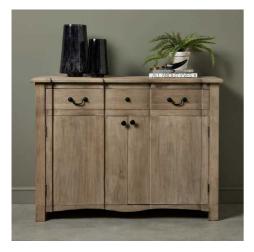

## Copgrove Collection 1 Drawer 2 Door Sideboard

Evoking a classic style, the elegant hard wood, Copgrove collection offers all the elegance of French style furniture combined with contemporary touches. This stylish 2 door sideboard boasts lots of storage space behind an elegant, handcrafted hard wood exterior.

## Description

This is the Copgrove Collection 1 Drawer 2 Door Sideboard. With a full width drawer and double-fronted cupboard space, complete with shelf, this stylish sideboard boasts lots of storage space behind an elegant, handcrafted hard wood exterior. Evoking a classic style, the elegant hard wood, Copgrove collection offers all the elegance of French style furniture combined with contemporary bouches. Its washed, bleached finish and black ironwork handles make this range capable of blending with the varied and ever evolving home accessories of your customer base. With each piece individually handcrafted from hard wood in a uniquely shaped design, bespoke to Hill Interiors, this collection will add distinction to homes, with a build quality to last.

## Specification

| Length: 40cm Barcode: 5050140268186   Height: 90cm Colour: Brown   Width: 120cm Material: Wood   Weight: 44.3kg Inner Qty: 1   CBM: 0.5100 Outer Qty: 1 |         |        |            |               |
|---------------------------------------------------------------------------------------------------------------------------------------------------------|---------|--------|------------|---------------|
| Width: 120cm Material: Wood   Weight: 44.3kg Inner Qty: 1                                                                                               | Length: | 40cm   | Barcode:   | 5050140268186 |
| Weight: 44.3kg Inner Qty: 1                                                                                                                             | Height: | 90cm   | Colour:    | Brown         |
|                                                                                                                                                         | Width:  | 120cm  | Material:  | Wood          |
| CBM: 0.5100 Outer Qty: 1                                                                                                                                | Weight: | 44.3kg | Inner Qty: | 1             |
|                                                                                                                                                         | CBM:    | 0.5100 | Outer Qty: | 1             |