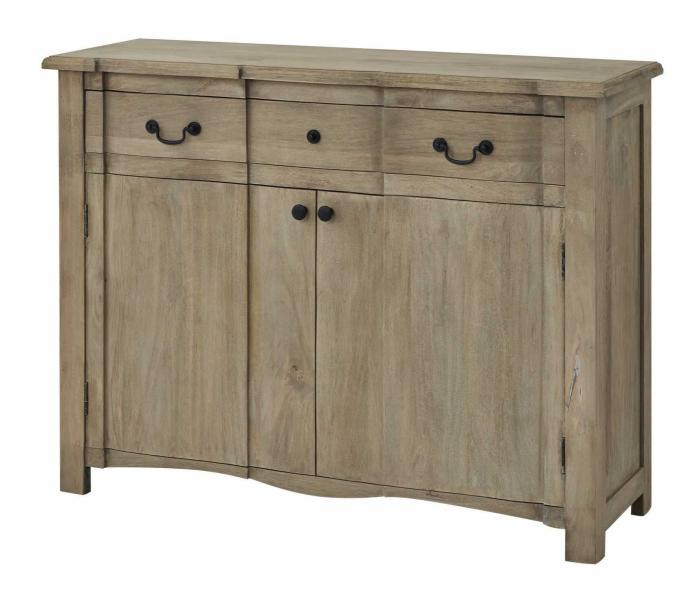

## Copgrove Collection 1 Drawer 2 Door Sideboard

Evoking a classic style, the elegant hard wood, Copgrove collection offers all the elegance of French style furniture combined with contemporary touches. This stylish 2 door sideboard boasts lots of storage space behind an elegant, handcrafted hard wood exterior.

## Description

This is the Copgrove Collection 1 Drawer 2 Door Sideboard. With a full width drawer and double-fronted cupboard space, complete with shelf, this stylish sideboard boasts lots of storage space behind an elegant, handcrafted hard wood exterior. Evoking a classic style, the elegant hard wood, Copgrove collection offers all the elegance of French style furniture combined with contemporary bouches. Its washed, bleached finish and black ironwork handles make this range capable of blending with the varied and ever evolving home accessories of your customer base. With each piece individually handcrafted from hard wood in a uniquely shaped design, bespoke to Hill Interiors, this collection will add distinction to homes, with a build quality to last.