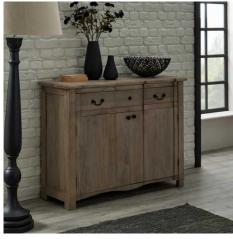

## Copgrove Collection 1 Drawer 2 Door Sideboard

Evoking a classic style, the elegant hard wood, Copgrove collection offers all the elegance of French style furniture combined with contemporary touches. This stylish 2 door sideboard boasts lots of storage space behind an elegant, handcrafted hard wood exterior.

## Description

This is the Copgrove Collection 1 Drawer 2 Door Sideboard. With a full width drawer and double-fronted cupboard space, complete with shelf, this stylish sideboard boasts lots of storage space behind an elegant, handcrafted hard wood exterior. Evoking a classic style, the elegant hard wood, Copgrove collection offers all the elegance of French style furniture combined with contemporary bouches. Its washed, bleached finish and black ironwork handles make this range capable of blending with the varied and ever evolving home accessories of your customer base. With each piece individually handcrafted from hard wood in a uniquely shaped design, bespoke to Hill Interiors, this collection will add distinction to homes, with a build quality to last.

## Specification

| Length: 40cm Barcode: 5050140268186   Height: 90cm Colour: Brown   Width: 120cm Material: Wood   Weight: 44.3kg Inner Qty: 1   CBM: 0.5100 Outer Qty: 1 |         |        |            |               |
|---------------------------------------------------------------------------------------------------------------------------------------------------------|---------|--------|------------|---------------|
| Width: 120cm Material: Wood   Weight: 44.3kg Inner Qty: 1                                                                                               | Length: | 40cm   | Barcode:   | 5050140268186 |
| Weight: 44.3kg Inner Qty: 1                                                                                                                             | Height: | 90cm   | Colour:    | Brown         |
|                                                                                                                                                         | Width:  | 120cm  | Material:  | Wood          |
| CBM: 0.5100 Outer Qty: 1                                                                                                                                | Weight: | 44.3kg | Inner Qty: | 1             |
|                                                                                                                                                         | CBM:    | 0.5100 | Outer Qty: | 1             |