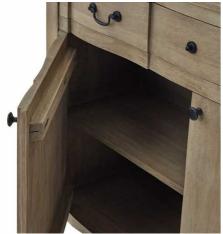

## Description

This is the Copgrove Collection 1 Drawer 2 Door Sideboard. With a full width drawer and double-fronted cupboard space, complete with shelf, this stylish sideboard boasts lots of storage space behind an elegant, handcrafted hard wood exterior. Evoking a classic style, the elegant hard wood, Copgrove collection offers all the elegance of French style furniture combined with contemporary bouches. Its washed, bleached finish and black ironwork handles make this range capable of blending with the varied and ever evolving home accessories of your customer base. With each piece individually handcrafted from hard wood in a uniquely shaped design, bespoke to Hill Interiors, this collection will add distinction to homes, with a build quality to last.