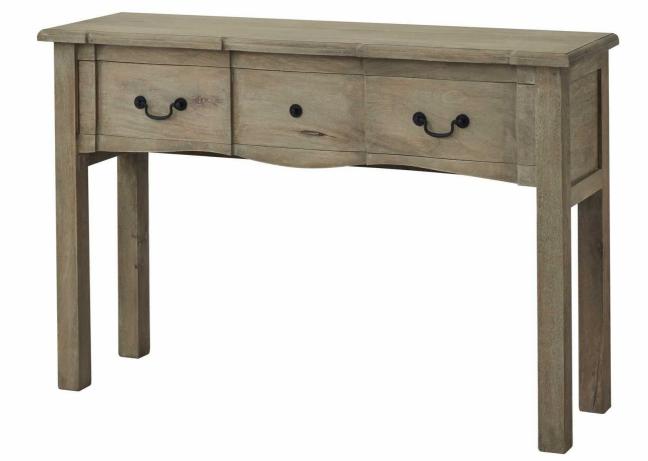

## Copgrove Collection 1 Drawer Console

Evoking a classic style, the elegant hard wood, Copgrove collection offers all the elegance of French style furniture combined with contemporary touches. With a full width, generous drawer space, set off by black ironwork handles, this stylish console boasts useful storage and styling space within an elegant,

handcrafted hard wood exterior.

Handcrafted hard wood Washed, bleached wood finish

French style with contemporary touches

Code: 22692 Dimensions: 35L x 120W x 78H

Description

This is the Copgrove Collection 1 Drawer Console. With a full width, generous drawer space, set off by black ironwork handles this stylish console boasts useful storage and styling space within an elegant, handcrafted hard wood exterior. Evoking a classic style, the elegant hard wood, Copgrove collection offers all the elegance of French style furniture combined with contemporary touches. Its washed, bleached finish and black ironwork handles make this range capable of blending with the varied and ever evolving home accessories of your customer base. With each jeice individually handcrafted from hard wood in a uniquely shaped design, bespoke to Hill Interiors, this collection will add distinction to homes, with a build quality to last.