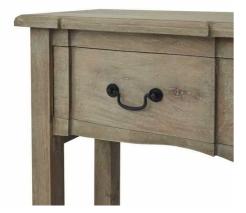

## Copgrove Collection 1 Drawer Console

Evoking a classic style, the elegant hard wood, Copgrove collection offers all the elegance of French style furniture combined with contemporary touches. With a full width, generous drawer space, set off by black ironwork handles, this stylish console boasts useful storage and styling space within an elegant,

handcrafted hard wood exterior.

Handcrafted hard wood Washed, bleached wood finish

French style with contemporary touches

Code: 22692 Dimensions: 35L x 120W x 78H

Description

This is the Copgrove Collection 1 Drawer Console. With a full width, generous drawer space, set off by black ironwork handles this stylish console boasts useful storage and styling space within an elegant, handcrafted hard wood exterior. Evoking a classic style, the elegant hard wood, Copgrove collection offers all the elegance of French style furniture combined with contemporary touches. Its washed, bleached finish and black ironwork handles make this range capable of blending with the varied and ever evolving home accessories of your customer base. With each jeice individually handcrafted from hard wood in a uniquely shaped design, bespoke to Hill Interiors, this collection will add distinction to homes, with a build quality to last.