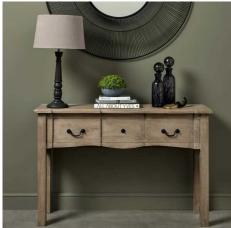

## Copgrove Collection 1 Drawer Console

Evoking a classic style, the elegant hard wood, Copgrove collection offers all the elegance of French style furniture combined with contemporary touches. With a full width, generous drawer space, set off by black ironwork handles, this stylish console boasts useful storage and styling space within an elegant,

handcrafted hard wood exterior.

Handcrafted hard wood Washed, bleached wood finish

French style with contemporary touches

Code: 22692 Dimensions: 35L x 120W x 78H

Description

This is the Copgrove Collection 1 Drawer Console. With a full width, generous drawer space, set off by black ironwork handles this stylish console boasts useful storage and styling space within an elegant, handcrafted hard wood exterior. Evoking a classic style, the elegant hard wood, Copgrove collection offers all the elegance of French style furniture combined with contemporary touches. Its washed, bleached finish and black ironwork handles make this range capable of blending with the varied and ever evolving home accessories of your customer base. With each jeice individually handcrafted from hard wood in a uniquely shaped design, bespoke to Hill Interiors, this collection will add distinction to homes, with a build quality to last.