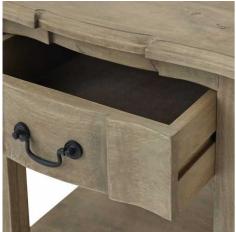

Handcrafted hard wood

Washed, bleached wood finish

French style with contemporary touches

Code: 22691

Dimensions: 45L x 55W x 60H

Description

French provincial charm meets modern functionality in this distinctive side table, featuring a washed, bleached wood finish that adds rustic appeal to any interior setting. The full-width drawer and built-in shelf provide practical storage solutions while maintaining visual restraint through clean lines and understated black inonwork handles. Each plece is meliculosely crafted from superior hardwood, following a unique design excusive to Hill interior to enhance the aesthetic appeal and create a cohesive look, consider pairing this side table with the Ice Shadows Table Lamp featuring a navy blue lampshade, the statement Chico Black Large Wire Mirror, or the industrial-inspired thaces Floor Lamp. These carefully selected accessories complement the table's blend of traditional and contemporary elements while adding layers of visual interest to your retail display.