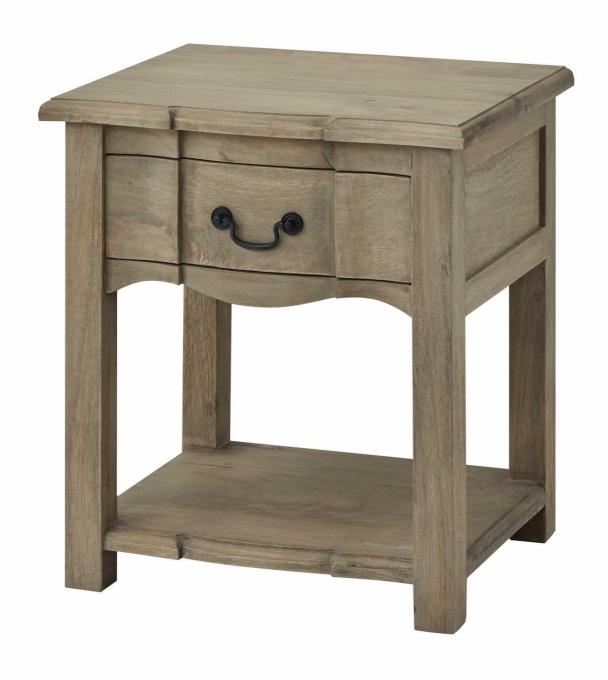

## Copgrove Collection 1 Drawer Side Table

Evoking a classic style, the elegant hard wood, Copgrove collection offers all the elegance of French style furniture combined with contemporary touches. This stylish I drawer side table boasts useful storage space within an elegant, handcrafted hard wood exterior.

Handcrafted hard wood

Washed, bleached wood finish

French style with contemporary touches

Code: 22691

Dimensions: 45L x 55W x 60H

Description

French provincial charm meets modern functionality in this distinctive side table, featuring a washed, bleached wood finish that adds rustic appeal to any interior setting. The full-width drawer and built-in shelf provide practical storage solutions while maintaining visual restraint through clean lines and understated black inonwork handles. Each plece is meliculosely crafted from superior hardwood, following a unique design excusive to Hill interior to enhance the aesthetic appeal and create a cohesive look, consider pairing this side table with the Ice Shadows Table Lamp featuring a navy blue lampshade, the statement Chico Black Large Wire Mirror, or the industrial-inspired thaces Floor Lamp. These carefully selected accessories complement the table's blend of traditional and contemporary elements while adding layers of visual interest to your retail display.