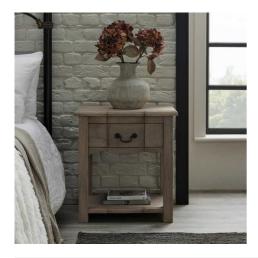

## Copgrove Collection 1 Drawer Side Table

Evoking a classic style, the elegant hard wood, Copgrove collection offers all the elegance of French style furniture combined with contemporary touches. This stylish I drawer side table boasts useful storage space within an elegant, handcrafted hard wood exterior.

Handcrafted hard wood

Washed, bleached wood finish

French style with contemporary touches

Code: 22691

Dimensions: 45L x 55W x 60H

Description

French provincial charm meets modern functionality in this distinctive side table, featuring a washed, bleached wood finish that adds rustic appeal to any interior setting. The full-width drawer and built-in shelf provide practical storage solutions while maintaining visual restraint through clean lines and understated black inonwork handles. Each plece is meliculosely crafted from superior hardwood, following a unique design excusive to Hill interior to enhance the aesthetic appeal and create a cohesive look, consider pairing this side table with the Ice Shadows Table Lamp featuring a navy blue lampshade, the statement Chico Black Large Wire Mirror, or the industrial-inspired thaces Floor Lamp. These carefully selected accessories complement the table's blend of traditional and contemporary elements while adding layers of visual interest to your retail display.