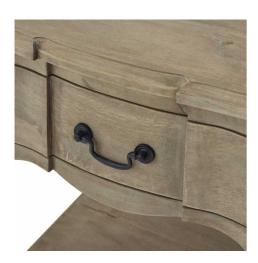

Handcrafted hard wood

Washed, bleached wood finish

French style with contemporary touches

Code: 22691

Dimensions: 45L x 55W x 60H

Description

French provincial charm meets modern functionality in this distinctive side table, featuring a washed, bleached wood finish that adds rustic appeal to any interior setting. The full-width drawer and built-in shelf provide practical storage solutions while maintaining visual restraint through clean lines and understated black inonwork handles. Each plece is meliculosely crafted from superior hardwood, following a unique design excusive to Hill interior to enhance the aesthetic appeal and create a cohesive look, consider pairing this side table with the Ice Shadows Table Lamp featuring a navy blue lampshade, the statement Chico Black Large Wire Mirror, or the industrial-inspired thaces Floor Lamp. These carefully selected accessories complement the table's blend of traditional and contemporary elements while adding layers of visual interest to your retail display.