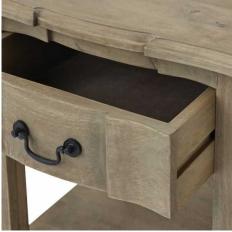

## Handcrafted hard wood Washed, bleached wood finish

French style with contemporary touches

Code: 22691 Dimensions: 45L x 55W x 60H

Description

This is the Copgrove Collection 1 Drawer Side Table. With a full width drawer and in-built shelf space this stylish side table boasts useful storage space within an elegant, handcrafted hard wood exterior. Evoking a classic style, the elegant hard wood, Copgrove collection offers all the elegance of French style furniture combined with contemporary touches. Its washed, bleached finish and black ironwork handles make this range capable of blending with the varied and ever evolving home accessories of your custome thesa. With each piece individually handcrafted from hard wood in a uniquely shaped design, bespoke to Hill Interiors, this collection will add distinction to homes, with a build quality to last.