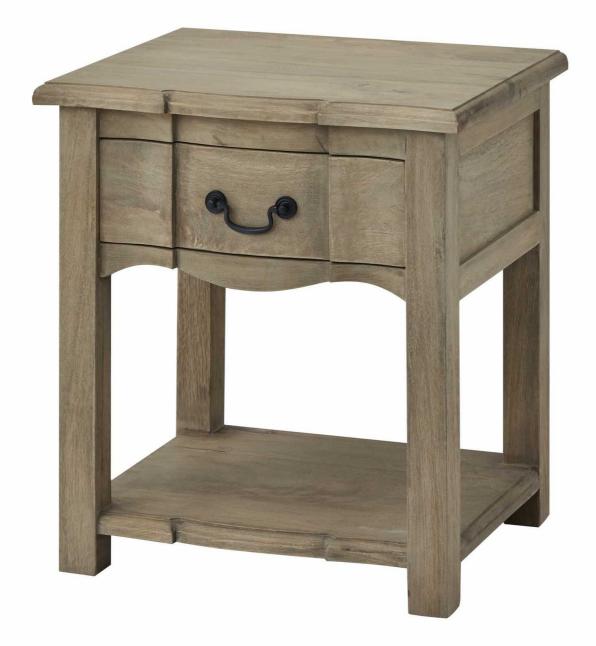

## Copgrove Collection 1 Drawer Side Table

Evoking a classic style, the elegant hard wood, Copgrove collection offers all the elegance of French style furniture combined with contemporary touches. This stylish I drawer side table boasts useful storage space within an elegant, handcrafted hard wood exterior.

## Handcrafted hard wood Washed, bleached wood finish

French style with contemporary touches

Code: 22691 Dimensions: 45L x 55W x 60H

Description

This is the Copgrove Collection 1 Drawer Side Table. With a full width drawer and in-built shelf space this stylish side table boasts useful storage space within an elegant, handcrafted hard wood exterior. Evoking a classic style, the elegant hard wood, Copgrove collection offers all the elegance of French style furniture combined with contemporary touches. Its washed, bleached finish and black ironwork handles make this range capable of blending with the varied and ever evolving home accessories of your custome thesa. With each piece individually handcrafted from hard wood in a uniquely shaped design, bespoke to Hill Interiors, this collection will add distinction to homes, with a build quality to last.