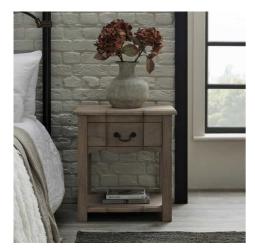

## Copgrove Collection 1 Drawer Side Table

Evoking a classic style, the elegant hard wood, Copgrove collection offers all the elegance of French style furniture combined with contemporary touches. This stylish I drawer side table boasts useful storage space within an elegant, handcrafted hard wood exterior.

## Handcrafted hard wood Washed, bleached wood finish

French style with contemporary touches

Code: 22691 Dimensions: 45L x 55W x 60H

Description

This is the Copgrove Collection 1 Drawer Side Table. With a full width drawer and in-built shelf space this stylish side table boasts useful storage space within an elegant, handcrafted hard wood exterior. Evoking a classic style, the elegant hard wood, Copgrove collection offers all the elegance of French style furniture combined with contemporary touches. Its washed, bleached finish and black ironwork handles make this range capable of blending with the varied and ever evolving home accessories of your custome thesa. With each piece individually handcrafted from hard wood in a uniquely shaped design, bespoke to Hill Interiors, this collection will add distinction to homes, with a build quality to last.