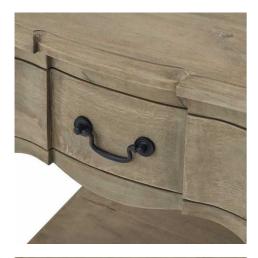

## Handcrafted hard wood Washed, bleached wood finish

French style with contemporary touches

Code: 22691 Dimensions: 45L x 55W x 60H

Description

This is the Copgrove Collection 1 Drawer Side Table. With a full width drawer and in-built shelf space this stylish side table boasts useful storage space within an elegant, handcrafted hard wood exterior. Evoking a classic style, the elegant hard wood, Copgrove collection offers all the elegance of French style furniture combined with contemporary touches. Its washed, bleached finish and black ironwork handles make this range capable of blending with the varied and ever evolving home accessories of your custome thesa. With each piece individually handcrafted from hard wood in a uniquely shaped design, bespoke to Hill Interiors, this collection will add distinction to homes, with a build quality to last.