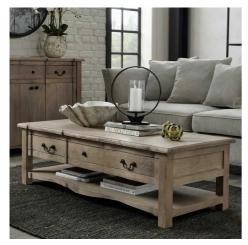

## Copgrove Collection 2 Drawer Coffee Table

voking a classic style, the elegant hard wood, Copgrove collection offers all the elegance of French style furniture combined with contemporary touches. This stylish 2 drawer coffee table boasts lots of storage space behind an elegant, handcrafted hard wood exterior. Style with your favourite accessories and create the perfect focal point within a room.

Handcrafted hard wood Washed, bleached wood finish

French style with contemporary touches

Code: 22686 Dimensions: 60L x 140W x 42H

.

Description

This is the Copgrove Collection 2 Drawer Coffee Table. With 2 generous sized drawers set off by black ironwork handles, this stylish coffee table boasts lots of storage space behind an elegant, handcrafted hard wood exterior. Its inbuilt shelf is the perfect storage space for books and magazines. Style with your favourile accessories and create the perfect focal point within a room. Evoking a classics style, the elegant hard wood. Copgrove collection offers all the elegance of French style furniture combined with contemporary touches. Its washed, bleached finish and black ironwork handles make this range capable of blending with the varied and ever evolving home accessories of your customer base. With each piece individually handcrafted from hard wood in a uniquely shaped design, bespoke to Hill Interiors, this collection will ad distinction to homes, with a build quality to last.