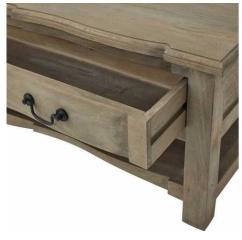

Handcrafted hard wood Washed, bleached wood finish

French style with contemporary touches

Code: 22686 Dimensions: 60L x 140W x 42H

.

Description

This is the Copgrove Collection 2 Drawer Coffee Table. With 2 generous sized drawers set off by black ironwork handles, this stylish coffee table boasts lots of storage space behind an elegant, handcrafted hard wood exterior. Its inbuilt shelf is the perfect storage space for books and magazines. Style with your favourile accessories and create the perfect focal point within a room. Evoking a classics style, the elegant hard wood. Copgrove collection offers all the elegance of French style furniture combined with contemporary touches. Its washed, bleached finish and black ironwork handles make this range capable of blending with the varied and ever evolving home accessories of your customer base. With each piece individually handcrafted from hard wood in a uniquely shaped design, bespoke to Hill Interiors, this collection will ad distinction to homes, with a build quality to last.