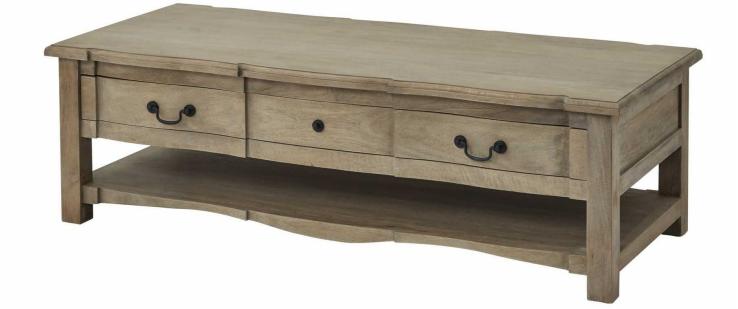

## Copgrove Collection 2 Drawer Coffee Table

voking a classic style, the elegant hard wood, Copgrove collection offers all the elegance of French style furniture combined with contemporary touches. This stylish 2 drawer coffee table boasts lots of storage space behind an elegant, handcrafted hard wood exterior. Style with your favourite accessories and create the perfect focal point within a room.

Handcrafted hard wood Washed, bleached wood finish

French style with contemporary touches

Code: 22686 Dimensions: 60L x 140W x 42H

.

Description

This is the Copgrove Collection 2 Drawer Coffee Table. With 2 generous sized drawers set off by black ironwork handles, this stylish coffee table boasts lots of storage space behind an elegant, handcrafted hard wood exterior. Its inbuilt shelf is the perfect storage space for books and magazines. Style with your favourile accessories and create the perfect focal point within a room. Evoking a classics style, the elegant hard wood. Copgrove collection offers all the elegance of French style furniture combined with contemporary touches. Its washed, bleached finish and black ironwork handles make this range capable of blending with the varied and ever evolving home accessories of your customer base. With each piece individually handcrafted from hard wood in a uniquely shaped design, bespoke to Hill Interiors, this collection will ad distinction to homes, with a build quality to last.