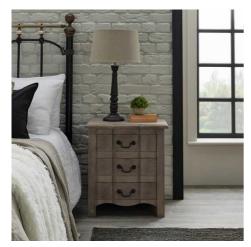

## Copgrove Collection 3 Drawer Bedside Table

Evoking a classic style, the elegant hard wood, Copgrove collection offers all the elegance of French style furniture combined with contemporary touches. This stylish 3 drawer bedside boasts useful storage space within an elegant, handcrafted hard wood exterior

## Handcrafted hard wood Washed, bleached wood finish

French style furniture with contemporary touches

Code: 22693 Dimensions: 45L x 55W x 60H

Description

Drawing inspiration from classic French design, this remarkable chest features six generously proportioned drawers adorned with distinctive black ironwork handles. The washed, bleached hardwood finish creates an airy, light appearance while maintaining exceptional durability. Perfect for retainers seeking standout storage pieces, this chest merges traditional craftsmanship with modern sensibilities. The unique shaped design, exclusive to Hill Interiors, pairs beautifully with the Copgrove Collection's continating pieces - consider displaying alongside the 3-drawer bedside table and single-drawer console for a cohesive look that will resonate with design-conscious customers seeking quality furniture with authentic character.