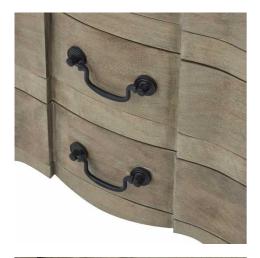

## Handcrafted hard wood Washed, bleached wood finish

French style furniture with contemporary touches

Code: 22693 Dimensions: 45L x 55W x 60H

Description

Drawing inspiration from classic French design, this remarkable chest features six generously proportioned drawers adorned with distinctive black ironwork handles. The washed, bleached hardwood finish creates an airy, light appearance while maintaining exceptional durability. Perfect for retainers seeking standout storage pieces, this chest merges traditional craftsmanship with modern sensibilities. The unique shaped design, exclusive to Hill Interiors, pairs beautifully with the Copgrove Collection's continating pieces - consider displaying alongside the 3-drawer bedside table and single-drawer console for a cohesive look that will resonate with design-conscious customers seeking quality furniture with authentic character.