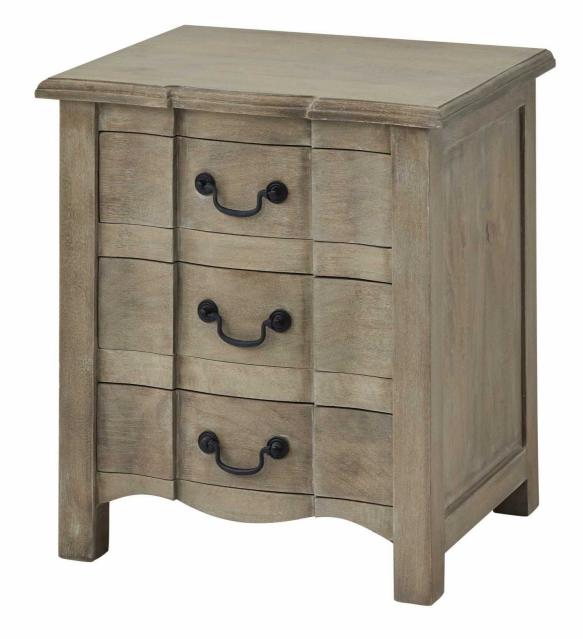

## Copgrove Collection 3 Drawer Bedside Table

Evoking a classic style, the elegant hard wood, Copgrove collection offers all the elegance of French style furniture combined with contemporary touches. This stylish 3 drawer bedside boasts useful storage space within an elegant, handcrafted hard wood exterior

## Handcrafted hard wood Washed, bleached wood finish

French style furniture with contemporary touches

Code: 22693 Dimensions: 45L x 55W x 60H

Description

Drawing inspiration from classic French design, this remarkable chest features six generously proportioned drawers adorned with distinctive black ironwork handles. The washed, bleached hardwood finish creates an airy, light appearance while maintaining exceptional durability. Perfect for retainers seeking standout storage pieces, this chest merges traditional craftsmanship with modern sensibilities. The unique shaped design, exclusive to Hill Interiors, pairs beautifully with the Copgrove Collection's continating pieces - consider displaying alongside the 3-drawer bedside table and single-drawer console for a cohesive look that will resonate with design-conscious customers seeking quality furniture with authentic character.