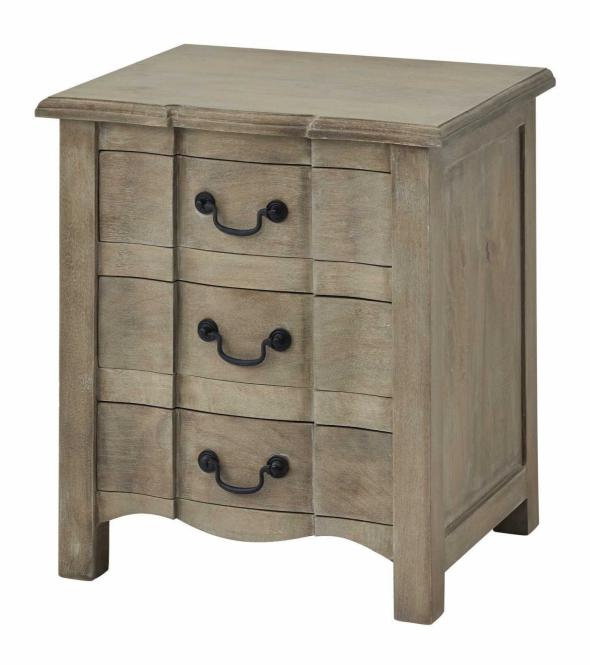

## Copgrove Collection 3 Drawer Bedside Table

Evoking a classic style, the elegant hard wood, Copgrove collection offers all the elegance of French style furniture combined with contemporary touches. This stylish 3 drawer bedside boasts useful storage space within an elegant, handcrafted hard wood exterior.

Handcrafted hard wood

Washed, bleached wood finish

French style furniture with contemporary touches

Code: 22693

Dimensions: 45L x 55W x 60H

Description

This is the Copgrove Collection 3 Drawer Bedside Table. With 3 full width drawers this stylish bedside boasts useful storage space within an elegant, handcrafted hard wood exterior. Evoking a classic style, the elegant hard wood, Copgrove collection offers all the elegance of French style furniture combined with contemporary touches. Its washed, bleached finish and black ironwork handles make this range capable of blending with the varied and ever evolving home accessories of your customer base. With each piece individually handcrafted from hard wood in a uniquely shaped design, bespoke to Hill Interiors, this collection will add distinction to homes, with a build quality to last.