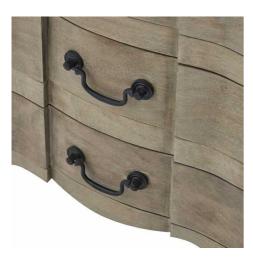

Handcrafted hard wood

Washed, bleached wood finish

French style furniture with contemporary touches

Code: 22693

Dimensions: 45L x 55W x 60H

Description

This is the Copgrove Collection 3 Drawer Bedside Table. With 3 full width drawers this stylish bedside boasts useful storage space within an elegant, handcrafted hard wood exterior. Evoking a classic style, the elegant hard wood, Copgrove collection offers all the elegance of French style furniture combined with contemporary touches. Its washed, bleached finish and black ironwork handles make this range capable of blending with the varied and ever evolving home accessories of your customer base. With each piece individually handcrafted from hard wood in a uniquely shaped design, bespoke to Hill Interiors, this collection will add distinction to homes, with a build quality to last.