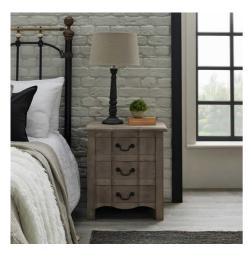

## Copgrove Collection 3 Drawer Bedside Table

Evoking a classic style, the elegant hard wood, Copgrove collection offers all the elegance of French style furniture combined with contemporary touches. This stylish 3 drawer bedside boasts useful storage space within an elegant, handcrafted hard wood exterior.

Handcrafted hard wood

Washed, bleached wood finish

French style furniture with contemporary touches

Code: 22693

Dimensions: 45L x 55W x 60H

Description

This is the Copgrove Collection 3 Drawer Bedside Table. With 3 full width drawers this stylish bedside boasts useful storage space within an elegant, handcrafted hard wood exterior. Evoking a classic style, the elegant hard wood, Copgrove collection offers all the elegance of French style furniture combined with contemporary touches. Its washed, bleached finish and black ironwork handles make this range capable of blending with the varied and ever evolving home accessories of your customer base. With each piece individually handcrafted from hard wood in a uniquely shaped design, bespoke to Hill Interiors, this collection will add distinction to homes, with a build quality to last.