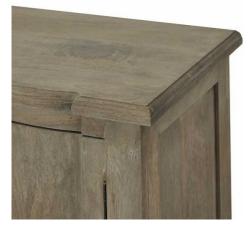

## Handcrafted hard wood Washed, bleached wood finish French style with contemporary touches

Code: 22684

Dimensions: 40L x 200W x 90H

Description

This is the Copgrove Collection 4 Door Sideboard. With a quadruple fronted cupboard space, complete with internal shelf, this stylish sideboard boasts lots of storage space behind an elegant, handcrafted hard wood exterior. Evoking a classic style, the elegant hard wood, Copgrove collection offers all the elegance of French style furniture combined with contemporary touches. Its washed, bleached finish and black ironwork handles make this range capable of blending with the varied and ever evolving home accessories of your customer base. With each piece individually handcrafted from hard wood in a uniquely shaped design, bespoke to Hill Interiors, this collection will add distinction to homes, with a build quality to last.