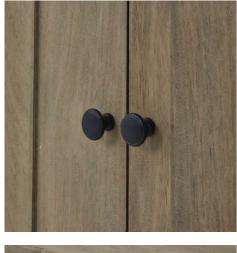

## Handcrafted hard wood Washed, bleached wood finish French style with contemporary touches

Code: 22684

Dimensions: 40L x 200W x 90H

Description

This is the Copgrove Collection 4 Door Sideboard. With a quadruple fronted cupboard space, complete with internal shelf, this stylish sideboard boasts lots of storage space behind an elegant, handcrafted hard wood exterior. Evoking a classic style, the elegant hard wood, Copgrove collection offers all the elegance of French style furniture combined with contemporary touches. Its washed, bleached finish and black ironwork handles make this range capable of blending with the varied and ever evolving home accessories of your customer base. With each piece individually handcrafted from hard wood in a uniquely shaped design, bespoke to Hill Interiors, this collection will add distinction to homes, with a build quality to last.