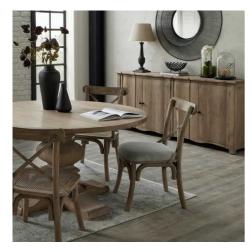

## Copgrove Collection 4 Door Sideboard

Evoking a classic style, the elegant hard wood, Copgrove collection offers all the elegance of French style furniture combined with contemporary touches. This stylish 4 door sideboard boasts lots of storage space behind an elegant, handcrafted hard wood exterior.

## Handcrafted hard wood Washed, bleached wood finish French style with contemporary touches

Code: 22684

Dimensions: 40L x 200W x 90H

Description

This is the Copgrove Collection 4 Door Sideboard. With a quadruple fronted cupboard space, complete with internal shelf, this stylish sideboard boasts lots of storage space behind an elegant, handcrafted hard wood exterior. Evoking a classic style, the elegant hard wood, Copgrove collection offers all the elegance of French style furniture combined with contemporary touches. Its washed, bleached finish and black ironwork handles make this range capable of blending with the varied and ever evolving home accessories of your customer base. With each piece individually handcrafted from hard wood in a uniquely shaped design, bespoke to Hill Interiors, this collection will add distinction to homes, with a build quality to last.