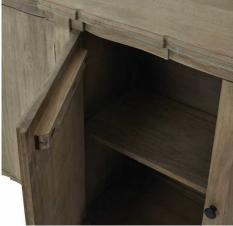

## Handcrafted hard wood Washed, bleached wood finish French style with contemporary touches

Code: 22684

Dimensions: 40L x 200W x 90H

Description

This is the Copgrove Collection 4 Door Sideboard. With a quadruple fronted cupboard space, complete with internal shelf, this stylish sideboard boasts lots of storage space behind an elegant, handcrafted hard wood exterior. Evoking a classic style, the elegant hard wood, Copgrove collection offers all the elegance of French style furniture combined with contemporary touches. Its washed, bleached finish and black ironwork handles make this range capable of blending with the varied and ever evolving home accessories of your customer base. With each piece individually handcrafted from hard wood in a uniquely shaped design, bespoke to Hill Interiors, this collection will add distinction to homes, with a build quality to last.