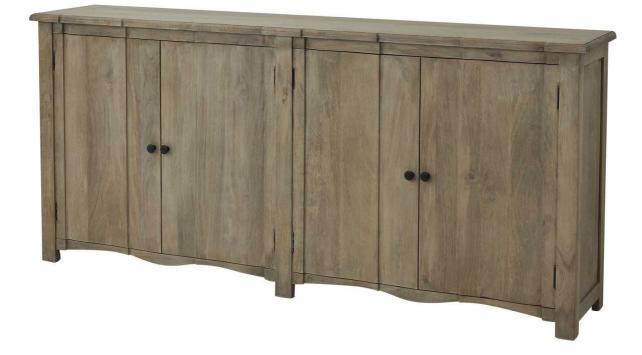

## Copgrove Collection 4 Door Sideboard

Evoking a classic style, the elegant hard wood, Copgrove collection offers all the elegance of French style furniture combined with contemporary touches. This stylish 4 door sideboard boasts lots of storage space behind an elegant, handcrafted hard wood exterior.

## Handcrafted hard wood Washed, bleached wood finish French style with contemporary touches

Code: 22684

Dimensions: 40L x 200W x 90H

Description

This is the Copgrove Collection 4 Door Sideboard. With a quadruple fronted cupboard space, complete with internal shelf, this stylish sideboard boasts lots of storage space behind an elegant, handcrafted hard wood exterior. Evoking a classic style, the elegant hard wood, Copgrove collection offers all the elegance of French style furniture combined with contemporary touches. Its washed, bleached finish and black ironwork handles make this range capable of blending with the varied and ever evolving home accessories of your customer base. With each piece individually handcrafted from hard wood in a uniquely shaped design, bespoke to Hill Interiors, this collection will add distinction to homes, with a build quality to last.