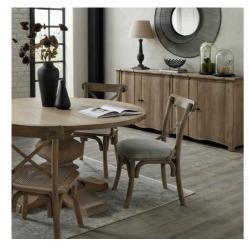

## Copgrove Collection 4 Door Sideboard

Evoking a classic style, the elegant hard wood, Copgrove collection offers all the elegance of French style furniture combined with contemporary touches. This stylish 4 door sideboard boasts lots of storage space behind an elegant, handcrafted hard wood exterior.

Handcrafted hard wood

Washed, bleached wood finish

French style with contemporary touches

Code: 22684

Dimensions: 40L x 200W x 90H

Description

This is the Copgrove Collection 4 Door Sideboard. With a quadruple fronted cupboard space, complete with internal shelf, this stylish sideboard boasts lots of storage space behind an elegant, handcrafted hard wood exterior. Evoking a classic style, the elegant hard wood, Copgrove collection offers all the elegance of French style furniture combined with contemporary touches. Its washed, bleached finish and black ironwork handles make this range capable of blending with the varied and ever evolving home accessories of your customer base. With each plee individually handcrafted from hard wood in a uniquely shaped design, bespoke to Hill Interiors, this collection will add distinction to homes, with a build quality to last.