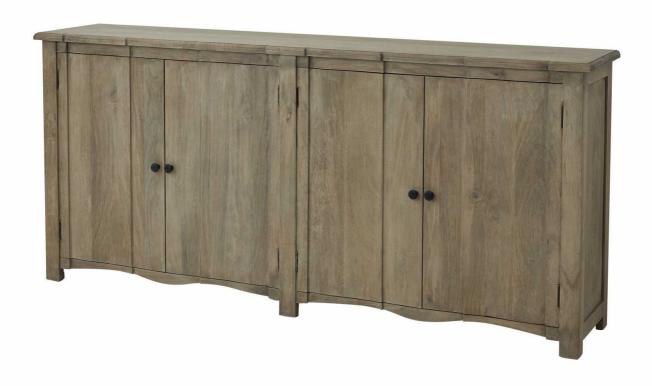

## Copgrove Collection 4 Door Sideboard

Evoking a classic style, the elegant hard wood, Copgrove collection offers all the elegance of French style furniture combined with contemporary touches. This stylish 4 door sideboard boasts lots of storage space behind an elegant, handcrafted hard wood exterior.

Handcrafted hard wood

Washed, bleached wood finish

French style with contemporary touches

Code: 22684

Dimensions: 40L x 200W x 90H

Description

This is the Copgrove Collection 4 Door Sideboard. With a quadruple fronted cupboard space, complete with internal shelf, this stylish sideboard boasts lots of storage space behind an elegant, handcrafted hard wood exterior. Evoking a classic style, the elegant hard wood, Copgrove collection offers all the elegance of French style furniture combined with contemporary touches. Its washed, bleached finish and black ironwork handles make this range capable of blending with the varied and ever evolving home accessories of your customer base. With each plee individually handcrafted from hard wood in a uniquely shaped design, bespoke to Hill Interiors, this collection will add distinction to homes, with a build quality to last.