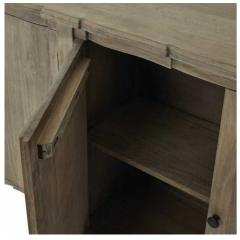

Handcrafted hard wood

Washed, bleached wood finish

French style with contemporary touches

Code: 22684

Dimensions: 40L x 200W x 90H

Description

This is the Copgrove Collection 4 Door Sideboard. With a quadruple fronted cupboard space, complete with internal shelf, this stylish sideboard boasts lots of storage space behind an elegant, handcrafted hard wood exterior. Evoking a classic style, the elegant hard wood, Copgrove collection offers all the elegance of French style furniture combined with contemporary touches. Its washed, bleached finish and black ironwork handles make this range capable of blending with the varied and ever evolving home accessories of your customer base. With each plee individually handcrafted from hard wood in a uniquely shaped design, bespoke to Hill Interiors, this collection will add distinction to homes, with a build quality to last.