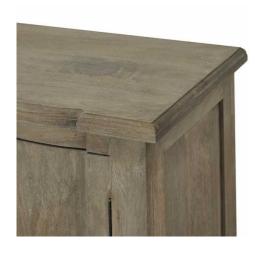

Handcrafted hard wood

Washed, bleached wood finish

French style with contemporary touches

Code: 22684

Dimensions: 40L x 200W x 90H

Description

This is the Copgrove Collection 4 Door Sideboard. With a quadruple fronted cupboard space, complete with internal shelf, this stylish sideboard boasts lots of storage space behind an elegant, handcrafted hard wood exterior. Evoking a classic style, the elegant hard wood, Copgrove collection offers all the elegance of French style furniture combined with contemporary touches. Its washed, bleached finish and black ironwork handles make this range capable of blending with the varied and ever evolving home accessories of your customer base. With each plee individually handcrafted from hard wood in a uniquely shaped design, bespoke to Hill Interiors, this collection will add distinction to homes, with a build quality to last.