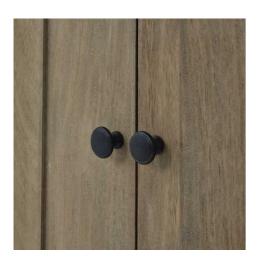

Handcrafted hard wood

Washed, bleached wood finish

French style with contemporary touches

Code: 22684

Dimensions: 40L x 200W x 90H

Description

This is the Copgrove Collection 4 Door Sideboard. With a quadruple fronted cupboard space, complete with internal shelf, this stylish sideboard boasts lots of storage space behind an elegant, handcrafted hard wood exterior. Evoking a classic style, the elegant hard wood, Copgrove collection offers all the elegance of French style furniture combined with contemporary touches. Its washed, bleached finish and black ironwork handles make this range capable of blending with the varied and ever evolving home accessories of your customer base. With each plee individually handcrafted from hard wood in a uniquely shaped design, bespoke to Hill Interiors, this collection will add distinction to homes, with a build quality to last.