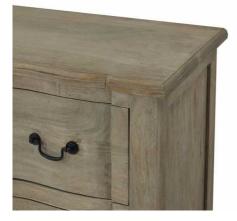

## Handcrafted hard wood Washed, bleached wood finish

French style with contemporary touches

Code: 22685 Dimensions: 47L x 200W x 90H

Description

This is the Copgrove Collection 6 Drawer Chest. With 6 generous sized drawers set off by black ironwork handles, this stylish chest boasts lots of storage space behind an elegant, handcrafted hard wood exterior. Evoking a classic style, the elegant hard wood, Copgrove collection offers all the elegance of French style furniture combined with contemporary touches. Its washed, bleached finish and black ironwork handles make this range capable of blending with the varied and ever evolving home accessories of your customer base. With each piece individually handcrafted from hard wood in a uniquely shaped design, bespoke to Hill Interiors, this collection will add distinction to homes, with a build quality to last.