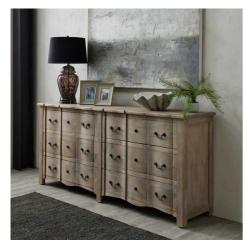

## Copgrove Collection 6 Drawer Chest

Evoking a classic style, the elegant hard wood, Copgrove collection offers all the elegance of French style furniture combined with contemporary touches. This stylish 6 drawer chest boasts lots of storage space behind an elegant, handcrafted hard wood exterior.

## Handcrafted hard wood Washed, bleached wood finish

French style with contemporary touches

Code: 22685 Dimensions: 47L x 200W x 90H

Description

This is the Copgrove Collection 6 Drawer Chest. With 6 generous sized drawers set off by black ironwork handles, this stylish chest boasts lots of storage space behind an elegant, handcrafted hard wood exterior. Evoking a classic style, the elegant hard wood, Copgrove collection offers all the elegance of French style furniture combined with contemporary touches. Its washed, bleached finish and black ironwork handles make this range capable of blending with the varied and ever evolving home accessories of your customer base. With each piece individually handcrafted from hard wood in a uniquely shaped design, bespoke to Hill Interiors, this collection will add distinction to homes, with a build quality to last.