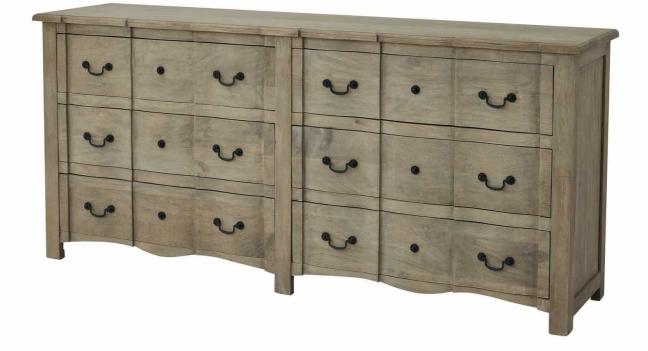

## Copgrove Collection 6 Drawer Chest

Evoking a classic style, the elegant hard wood, Copgrove collection offers all the elegance of French style furniture combined with contemporary touches. This stylish 6 drawer chest boasts lots of storage space behind an elegant, handcrafted hard wood exterior.

## Handcrafted hard wood Washed, bleached wood finish

French style with contemporary touches

Code: 22685 Dimensions: 47L x 200W x 90H

Description

This is the Copgrove Collection 6 Drawer Chest. With 6 generous sized drawers set off by black ironwork handles, this stylish chest boasts lots of storage space behind an elegant, handcrafted hard wood exterior. Evoking a classic style, the elegant hard wood, Copgrove collection offers all the elegance of French style furniture combined with contemporary touches. Its washed, bleached finish and black ironwork handles make this range capable of blending with the varied and ever evolving home accessories of your customer base. With each piece individually handcrafted from hard wood in a uniquely shaped design, bespoke to Hill Interiors, this collection will add distinction to homes, with a build quality to last.