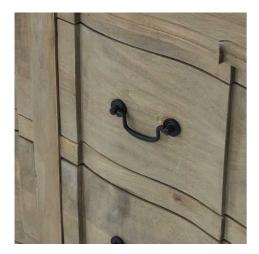

## Handcrafted hard wood Washed, bleached wood finish

French style with contemporary touches

Code: 22685 Dimensions: 47L x 200W x 90H

Description

This is the Copgrove Collection 6 Drawer Chest. With 6 generous sized drawers set off by black ironwork handles, this stylish chest boasts lots of storage space behind an elegant, handcrafted hard wood exterior. Evoking a classic style, the elegant hard wood, Copgrove collection offers all the elegance of French style furniture combined with contemporary touches. Its washed, bleached finish and black ironwork handles make this range capable of blending with the varied and ever evolving home accessories of your customer base. With each piece individually handcrafted from hard wood in a uniquely shaped design, bespoke to Hill Interiors, this collection will add distinction to homes, with a build quality to last.