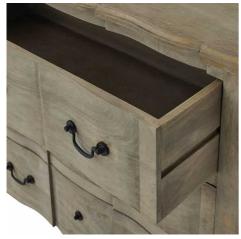

## Handcrafted hard wood Washed, bleached wood finish

French style with contemporary touches

Code: 22685 Dimensions: 47L x 200W x 90H

Description

This is the Copgrove Collection 6 Drawer Chest. With 6 generous sized drawers set off by black ironwork handles, this stylish chest boasts lots of storage space behind an elegant, handcrafted hard wood exterior. Evoking a classic style, the elegant hard wood, Copgrove collection offers all the elegance of French style furniture combined with contemporary touches. Its washed, bleached finish and black ironwork handles make this range capable of blending with the varied and ever evolving home accessories of your customer base. With each piece individually handcrafted from hard wood in a uniquely shaped design, bespoke to Hill Interiors, this collection will add distinction to homes, with a build quality to last.