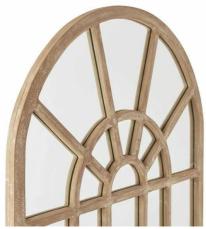

## Copgrove Collection Arched Paned Wall Mirror

Evoking a classic style, the elegant hard wood, Copgrove collection offers all the elegance of French style furniture combined with contemporary touches. A generously sized arched wall mirror hand crafted from hard wood, this stylish wall mirror will add a new, light and airy aspect to any room.

## Description

This is the Copgrove Collection Arched Paned Wall Mirror. A generously sized arched wall mirror hand crafted from hard wood, this stylish wall mirror will add a new, light and airy aspect to any room. Place it over one of the Copgrove Collection's sideboards for an elegant and cohesive look. Evoking a classic style, the elegant hard wood, Copgrove collection offers all the elegance of French style furniture combined with contemporary touches. Its washed, bleached finish and black ironwork handles make this range capable of blending with the varied and ever evolving home accessories of your customer base. With each pleice individually handcrafted from hard wood in a uniquely shaped design, bespoke to Hill Interiors, this collection will add distinction to homes, with a build quality to last.