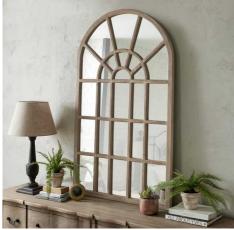

## Description

This is the Copgrove Collection Arched Paned Wall Mirror. A generously sized arched wall mirror hand crafted from hard wood, this stylish wall mirror will add a new, light and airy aspect to any room. Place it over one of the Copgrove Collection's sideboards for an elegant and cohesive look. Evoking a classic style, the elegant hard wood, Copgrove collection offers all the elegance of French style furniture combined with contemporary touches. Its washed, bleached finish and black ironwork handles make this range capable of blending with the varied and ever evolving home accessories of your customer base. With each pleice individually handcrafted from hard wood in a uniquely shaped design, bespoke to Hill Interiors, this collection will add distinction to homes, with a build quality to last.