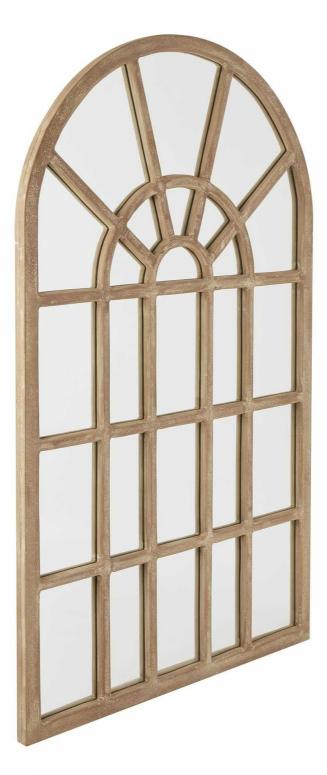

## Copgrove Collection Arched Paned Wall Mirror

Evoking a classic style, the elegant hard wood, Copgrove collection offers all the elegance of French style furniture combined with contemporary touches. A generously sized arched wall mirror hand crafted from hard wood, this stylish wall mirror will add a new, light and airy aspect to any room.

## Description

This is the Copgrove Collection Arched Paned Wall Mirror. A generously sized arched wall mirror hand crafted from hard wood, this stylish wall mirror will add a new, light and airy aspect to any room. Place it over one of the Copgrove Collection's sideboards for an elegant and cohesive look. Evoking a classic style, the elegant hard wood, Copgrove collection offers all the elegance of French style furniture combined with contemporary touches. Its washed, bleached finish and black ironwork handles make this range capable of blending with the varied and ever evolving home accessories of your customer base. With each pleice individually handcrafted from hard wood in a uniquely shaped design, bespoke to Hill Interiors, this collection will add distinction to homes, with a build quality to last.