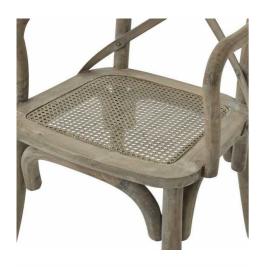

Copgrove Collection Cross Back Carver Chair With Rush Seat

Code: 22699 Dimensions: 401 x 52W x 92H

Description

## Specification

| Length: 40cm Barcode: 5050140269985   Height: 92cm Colour: Brown   Width: 52cm Material: Wood   Weight: 7.00kg Inner Oty: 1   CBM: 0.1800 Outer Qty: 1 | Height: 92cm Colour: Brown   Width: 52cm Material: Wood   Weight: 7.00kg Inner Qty: 1 |         |        |            |               |
|--------------------------------------------------------------------------------------------------------------------------------------------------------|---------------------------------------------------------------------------------------|---------|--------|------------|---------------|
| Width: 52cm Material: Wood   Weight: 7.00kg Inner Qty: 1                                                                                               | Width: 52cm Material: Wood   Weight: 7.00kg Inner Qty: 1                              | Length: | 40cm   | Barcode:   | 5050140269985 |
| Weight: 7.00kg Inner Qty: 1                                                                                                                            | Weight: 7.00kg Inner Qty: 1                                                           | Height: | 92cm   | Colour:    | Brown         |
|                                                                                                                                                        |                                                                                       | Width:  | 52cm   | Material:  | Wood          |
| CBM: 0.1800 Outer Qty: 1                                                                                                                               | CBM: 0.1800 Outer Qty: 1                                                              | Weight: | 7.00kg | Inner Qty: | 1             |
|                                                                                                                                                        |                                                                                       | CBM:    | 0.1800 | Outer Qty: | 1             |