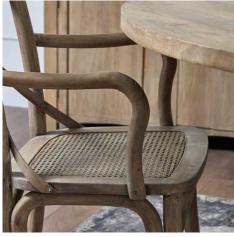

Copgrove Collection Cross Back Carver Chair With Rush Seat

Code: 22699 Dimensions: 401 x 52W x 92H

Description