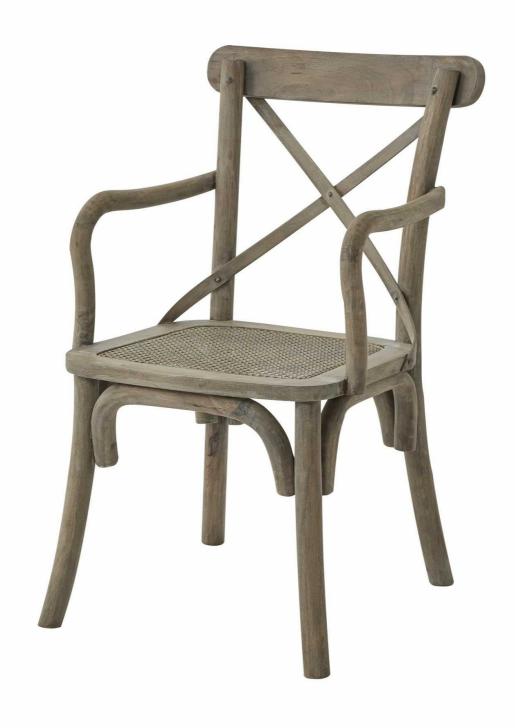

Copgrove Collection Cross Back Carver Chair With Rush Seat

Code: 22699 Dimensions: 401 x 52W x 92H

Description

## Specification

| Length: 40cm Barcode: 5050140269985   Height: 92cm Colour: Brown   Width: 52cm Material: Wood   Weight: 7.00kg Inner Oty: 1   CBM: 0.1800 Outer Qty: 1 | Height: 92cm Colour: Brown   Width: 52cm Material: Wood   Weight: 7.00kg Inner Qty: 1 |         |        |            |               |
|--------------------------------------------------------------------------------------------------------------------------------------------------------|---------------------------------------------------------------------------------------|---------|--------|------------|---------------|
| Width: 52cm Material: Wood   Weight: 7.00kg Inner Qty: 1                                                                                               | Width: 52cm Material: Wood   Weight: 7.00kg Inner Qty: 1                              | Length: | 40cm   | Barcode:   | 5050140269985 |
| Weight: 7.00kg Inner Qty: 1                                                                                                                            | Weight: 7.00kg Inner Qty: 1                                                           | Height: | 92cm   | Colour:    | Brown         |
|                                                                                                                                                        |                                                                                       | Width:  | 52cm   | Material:  | Wood          |
| CBM: 0.1800 Outer Qty: 1                                                                                                                               | CBM: 0.1800 Outer Qty: 1                                                              | Weight: | 7.00kg | Inner Qty: | 1             |
|                                                                                                                                                        |                                                                                       | CBM:    | 0.1800 | Outer Qty: | 1             |