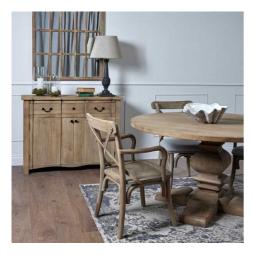

Copgrove Collection Cross Back Carver Chair With Rush Seat

Code: 22699 Dimensions: 401 x 52W x 92H

Description