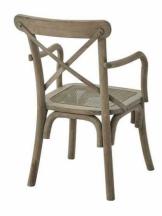

Copgrove Collection Cross Back Carver Chair With Rush Seat

Code: 22699 Dimensions: 401 x 52W x 92H

Description

## Specification

| Length: 40cm Barcode: 5050140269985   Height: 92cm Colour: Brown   Width: 52cm Material: Wood   Weight: 7.00kg Inner Oty: 1   CBM: 0.1800 Outer Qty: 1 | Height: 92cm Colour: Brown   Width: 52cm Material: Wood   Weight: 7.00kg Inner Qty: 1 |         |        |            |               |
|--------------------------------------------------------------------------------------------------------------------------------------------------------|---------------------------------------------------------------------------------------|---------|--------|------------|---------------|
| Width: 52cm Material: Wood   Weight: 7.00kg Inner Qty: 1                                                                                               | Width: 52cm Material: Wood   Weight: 7.00kg Inner Qty: 1                              | Length: | 40cm   | Barcode:   | 5050140269985 |
| Weight: 7.00kg Inner Qty: 1                                                                                                                            | Weight: 7.00kg Inner Qty: 1                                                           | Height: | 92cm   | Colour:    | Brown         |
|                                                                                                                                                        |                                                                                       | Width:  | 52cm   | Material:  | Wood          |
| CBM: 0.1800 Outer Qty: 1                                                                                                                               | CBM: 0.1800 Outer Qty: 1                                                              | Weight: | 7.00kg | Inner Qty: | 1             |
|                                                                                                                                                        |                                                                                       | CBM:    | 0.1800 | Outer Qty: | 1             |