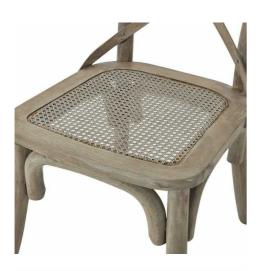

## Copgrove Collection Cross Back Chair With Rush Seat

Code: 22698 Dimensions: 48L x 47W x 92H

Description

This is the Copgrove Cross Back Chair with Rush Seat, this chair exudes warmth and richness, complementing a wide range of interior styles. Whether you prefer traditional or contemporary decor, the Copgrove Chair effortlessly integrates into any setting, adding a touch of rustic elegance.