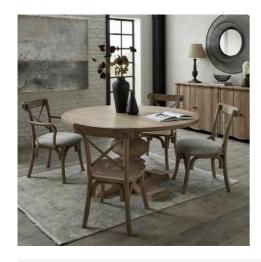

## Copgrove Collection Cross Back Chair With Rush Seat

Code: 22698 Dimensions: 48L x 47W x 92H

Description

This is the Copgrove Cross Back Chair with Rush Seat, this chair exudes warmth and richness, complementing a wide range of interior styles. Whether you prefer traditional or contemporary decor, the Copgrove Chair effortlessly integrates into any setting, adding a touch of rustic elegance.