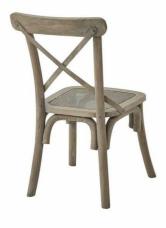

## Copgrove Collection Cross Back Chair With Rush Seat

Code: 22698 Dimensions: 48L x 47W x 92H

Description

This is the Copgrove Cross Back Chair with Rush Seat, this chair exudes warmth and richness, complementing a wide range of interior styles. Whether you prefer traditional or contemporary decor, the Copgrove Chair effortlessly integrates into any setting, adding a touch of rustic elegance.