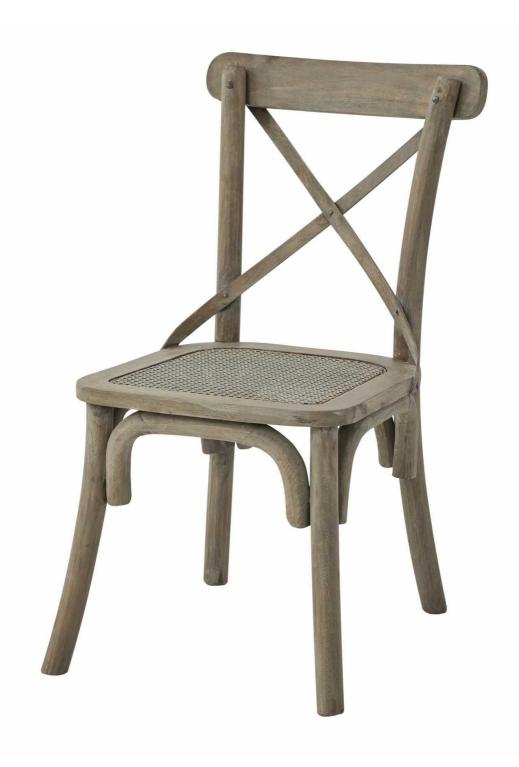

## Copgrove Collection Cross Back Chair With Rush Seat

Code: 22698 Dimensions: 48L x 47W x 92H

Description

This is the Copgrove Cross Back Chair with Rush Seat, this chair exudes warmth and richness, complementing a wide range of interior styles. Whether you prefer traditional or contemporary decor, the Copgrove Chair effortlessly integrates into any setting, adding a touch of rustic elegance.