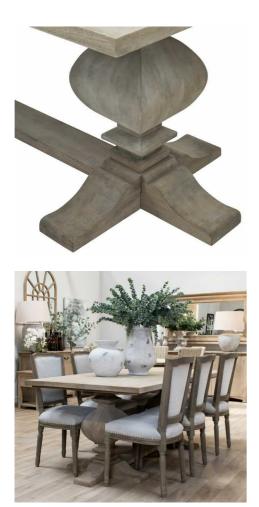

## Copgrove Collection Large Dining Table

Code: 22972 Dimensions: 200L x 100W x 78H

Description

This is the Copgrove Collection Large Dining Table. This hand crafted, hardwood dining table is a stunning centrepiece to any dining space. With a choice of matching chairs and sideboards available, you can refresh your home in a timeless and cohesive style with ease. Evoking a classic style, the elegant hard wood, Copgrove collection offers all the elegance of French style furniture combined with contemporary touches. Its washed, bleachd finish and black ironwork handles make this range capable of blending with the varied and ever evolving home accessories of your customer base. With each piece individually handcrafted from hard wood in a uniquely shaped design, bespoke to Hill Interiors, this collection will add distinction to homes, with a build quality to last.