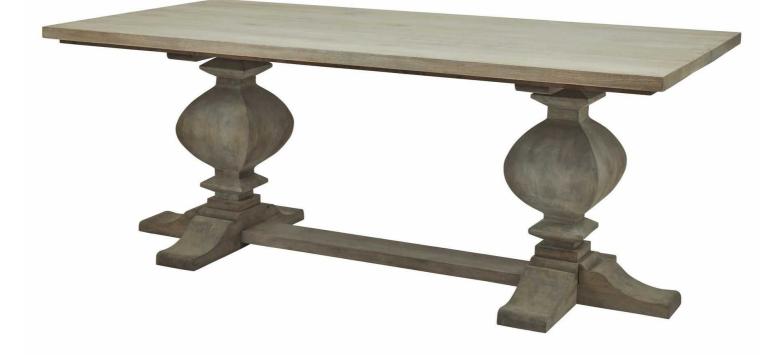

## Copgrove Collection Large Dining Table

Code: 22972 Dimensions: 200L x 100W x 78H

Description

This is the Copgrove Collection Large Dining Table. This hand crafted, hardwood dining table is a stunning centrepiece to any dining space. With a choice of matching chairs and sideboards available, you can refresh your home in a timeless and cohesive style with ease. Evoking a classic style, the elegant hard wood, Copgrove collection offers all the elegance of French style furniture combined with contemporary touches. Its washed, bleachd finish and black ironwork handles make this range capable of blending with the varied and ever evolving home accessories of your customer base. With each piece individually handcrafted from hard wood in a uniquely shaped design, bespoke to Hill Interiors, this collection will add distinction to homes, with a build quality to last.

## Specification

| Length: | 200cm  | Barcode:   | 5050140297285 |
|---------|--------|------------|---------------|
| Height: | 78cm   | Colour:    | Brown         |
| Width:  | 100cm  | Material:  | Wood          |
| Weight: | 110.kg | Inner Qty: | 1             |
| CBM:    | 0.6000 | Outer Qty: | 1             |
|         |        |            |               |