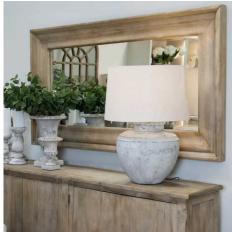

Handcrafted hard wood

Fixings for both portrait and landscape orientation

Code: 22974

Dimensions: 8L x 100W x 200H

Description

Merging French allure with modern design sensibilities, this full-length mirror showcases meliculous artistry in bleached hardwood construction that brightens any space. The refined washing technique creates an understated patina, while the adaptable mounting system allows for both vertical and horizontal display, offering outstanding layout flexibility. Perfect for retail spaces seeking statement pieces that resonate with design-conscious clientele. Pair with the Copgrove Collection dining table and sideboard for a cohestive look, or create an edectic arrangement with the Hammered Silver Astral vases and Lattice Ceramic table lamp for a curated mix of textures and materials that will appeal to your most discerning customers.