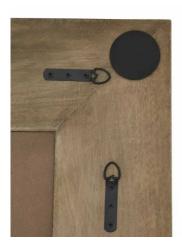

Handcrafted hard wood

Fixings for both portrait and landscape orientation

Code: 22974

Dimensions: 8L x 100W x 200H

Description

Merging French allure with modern design sensibilities, this full-length mirror showcases meliculous artistry in bleached hardwood construction that brightens any space. The refined washing technique creates an understated patina, while the adaptable mounting system allows for both vertical and horizontal display, offering outstanding layout flexibility. Perfect for retail spaces seeking statement pieces that resonate with design-conscious clientele. Pair with the Copgrove Collection dining table and sideboard for a cohestive look, or create an edectic arrangement with the Hammered Silver Astral vases and Lattice Ceramic table lamp for a curated mix of textures and materials that will appeal to your most discerning customers.