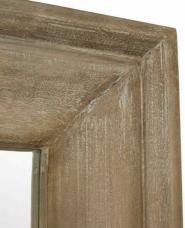

## Copgrove Collection Mirror

Evoking a classic style, the elegant hard wood, Copgrove collection offers all the elegance of French style furniture combined with contemporary touches. A full length wall mirror hand crafted from hardwood, this stylish wall mirror will add a new, light and airy aspect to any room.

Handcrafted hard wood

Fixings for both portrait and landscape orientation

Code: 22974

Dimensions: 8L x 100W x 200H

Description

Merging French allure with modern design sensibilities, this full-length mirror showcases meliculous artistry in bleached hardwood construction that brightens any space. The refined washing technique creates an understated patina, while the adaptable mounting system allows for both vertical and horizontal display, offering outstanding layout flexibility. Perfect for retail spaces seeking statement pieces that resonate with design-conscious clientele. Pair with the Copgrove Collection dining table and sideboard for a cohestive look, or create an edectic arrangement with the Hammered Silver Astral vases and Lattice Ceramic table lamp for a curated mix of textures and materials that will appeal to your most discerning customers.