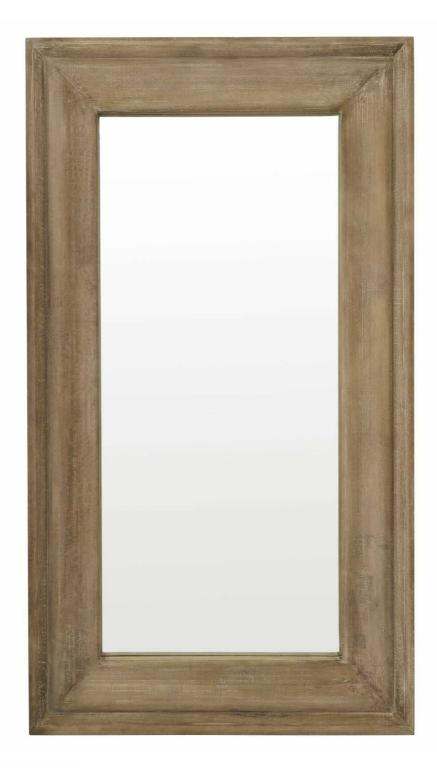

## Copgrove Collection Mirror

Evoking a classic style, the elegant hard wood, Copgrove collection offers all the elegance of French style furniture combined with contemporary touches. A full length wall mirror hand crafted from hardwood, this stylish wall mirror will add a new, light and airy aspect to any room.

Handcrafted hard wood

Fixings for both portrait and landscape orientation

Code: 22974

Dimensions: 8L x 100W x 200H

Description

Merging French allure with modern design sensibilities, this full-length mirror showcases meliculous artistry in bleached hardwood construction that brightens any space. The refined washing technique creates an understated patina, while the adaptable mounting system allows for both vertical and horizontal display, offering outstanding layout flexibility. Perfect for retail spaces seeking statement pieces that resonate with design-conscious clientele. Pair with the Copgrove Collection dining table and sideboard for a cohestive look, or create an edectic arrangement with the Hammered Silver Astral vases and Lattice Ceramic table lamp for a curated mix of textures and materials that will appeal to your most discerning customers.