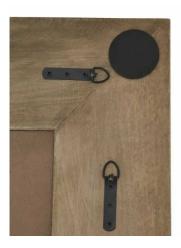

Handcrafted hard wood

Fixings for both portrait and landscape orientation

Code: 22974

Dimensions: 8L x 100W x 200H

Description

Evoking a classic style, the elegant hard wood, Copgrove collection offers all the elegance of French style furniture combined with contemporary touches. A generously sized full length wall mirror hand crafted from hardwood, this stylish wall mirror will add a new, light and airy aspect to any room. To the reverse you will find fixings enabling the mirror's display at whichever orientation you prefer (landscape or portrait).