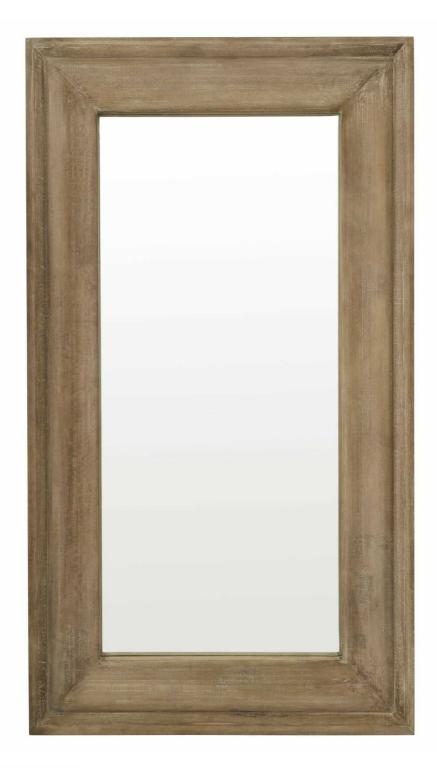

## Copgrove Collection Mirror

Evoking a classic style, the elegant hard wood, Copgrove collection offers all the elegance of French style furniture combined with contemporary touches. A full length wall mirror hand crafted from hardwood, this stylish wall mirror will add a new, light and airy aspect to any room.

Handcrafted hard wood

Fixings for both portrait and landscape orientation

Code: 22974

Dimensions: 8L x 100W x 200H

Description

Evoking a classic style, the elegant hard wood, Copgrove collection offers all the elegance of French style furniture combined with contemporary touches. A generously sized full length wall mirror hand crafted from hardwood, this stylish wall mirror will add a new, light and airy aspect to any room. To the reverse you will find fixings enabling the mirror's display at whichever orientation you prefer (landscape or portrait).