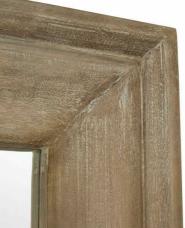

## Copgrove Collection Mirror

Evoking a classic style, the elegant hard wood, Copgrove collection offers all the elegance of French style furniture combined with contemporary touches. A full length wall mirror hand crafted from hardwood, this stylish wall mirror will add a new, light and airy aspect to any room.

Handcrafted hard wood

Fixings for both portrait and landscape orientation

Code: 22974

Dimensions: 8L x 100W x 200H

Description

Evoking a classic style, the elegant hard wood, Copgrove collection offers all the elegance of French style furniture combined with contemporary touches. A generously sized full length wall mirror hand crafted from hardwood, this stylish wall mirror will add a new, light and airy aspect to any room. To the reverse you will find fixings enabling the mirror's display at whichever orientation you prefer (landscape or portrait).