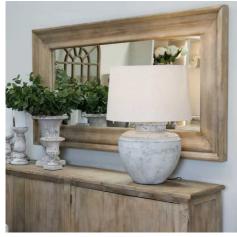

## Copgrove Collection Mirror

Evoking a classic style, the elegant hard wood, Copgrove collection offers all the elegance of French style furniture combined with contemporary touches. A full length wall mirror hand crafted from hardwood, this stylish wall mirror will add a new, light and airy aspect to any room.

Handcrafted hard wood

Fixings for both portrait and landscape orientation

Code: 22974

Dimensions: 8L x 100W x 200H

Description

Evoking a classic style, the elegant hard wood, Copgrove collection offers all the elegance of French style furniture combined with contemporary touches. A generously sized full length wall mirror hand crafted from hardwood, this stylish wall mirror will add a new, light and airy aspect to any room. To the reverse you will find fixings enabling the mirror's display at whichever orientation you prefer (landscape or portrait).