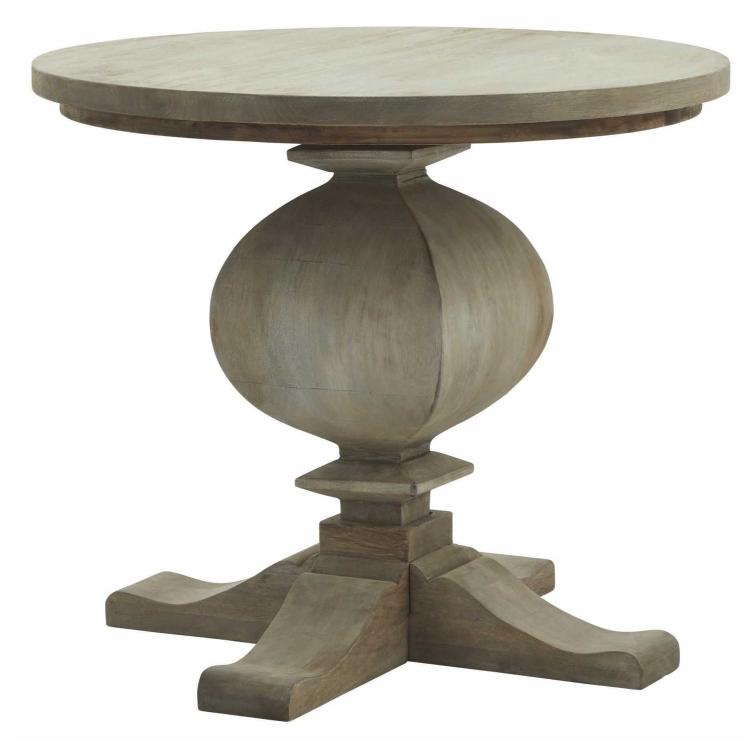

## Copgrove Collection Pedestal Side Table

Evoking a classic style, the elegant hardwood, Copgrove collection offers all the elegance of French style furniture combined with contemporary touches. This stylish side table within elegant, hand carved pedestal is the perfect place to display a favourite lamp.

Handcrafted hard wood Washed, bleached wood finish French style with contemporary touches

Code: 22973 Dimensions: 70L x 70W x 60H

Description

This is the Copgrove Collection 1 Drawer Side Table. With a distinctive handcarved pedestal, this stylish side table is an elegant addition for any space. Evoking a classic style, the elegant hard wood, Copgrove collection offers all the elegance of French style furniture combined with contemporary touches. Its washed, bleached finish and black iromwork handles to many of the pieces, this range capable of blending with the varied and ever evoking home accessories of your customer base. With each piece individually handcrafted from hard wood in a uniquely shaped design, bespoke to Hill Interiors, this collection will add distinction to homes, with a build quality to last.