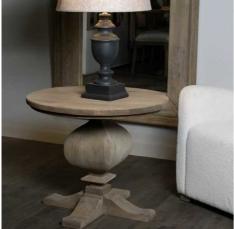

## Copgrove Collection Pedestal Side Table

Evoking a classic style, the elegant hardwood, Copgrove collection offers all the elegance of French style furniture combined with contemporary touches. This stylish side table within elegant, hand carved pedestal is the perfect place to display a favourite lamp.

Handcrafted hard wood Washed, bleached wood finish French style with contemporary touches

Code: 22973 Dimensions: 70L x 70W x 60H

Description

This is the Copgrove Collection 1 Drawer Side Table. With a distinctive handcarved pedestal, this stylish side table is an elegant addition for any space. Evoking a classic style, the elegant hard wood, Copgrove collection offers all the elegance of French style furniture combined with contemporary touches. Its washed, bleached finish and black iromwork handles to many of the pieces, this range capable of blending with the varied and ever evoking home accessories of your customer base. With each piece individually handcrafted from hard wood in a uniquely shaped design, bespoke to Hill Interiors, this collection will add distinction to homes, with a build quality to last.