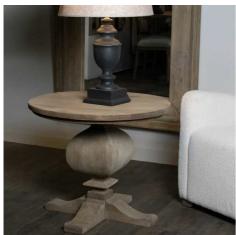

## Copgrove Collection Pedestal Side Table

Evoking a classic style, the elegant hardwood, Copgrove collection offers all the elegance of French style furniture combined with contemporary touches. This stylish side table within elegant, hand carved pedestal is the perfect place to display a favourite lamp.

Handcrafted hard wood

French style with contemporary touches

Code: 22973

Dimensions: 70L x 70W x 60H

Description

This is the Copgrove Collection 1 Drawer Side Table. With a distinctive handcarved pedestal, this stylish side table is an elegant addition for any space. Evoking a classic style, the elegant hard wood, Copgrove collection offers all the elegance of French style furniture combined with contemporary touches. Its washed, bleached finish and black ironwork handles to many of the pieces, this range capable of blending with the varied and ever evolving home accessories of your customer base. With each piece individually handcrafted from hard wood in a uniquely shaped design, bespoke to Hill Interiors, this collection will add distinction to homes, with a build quality to leat.