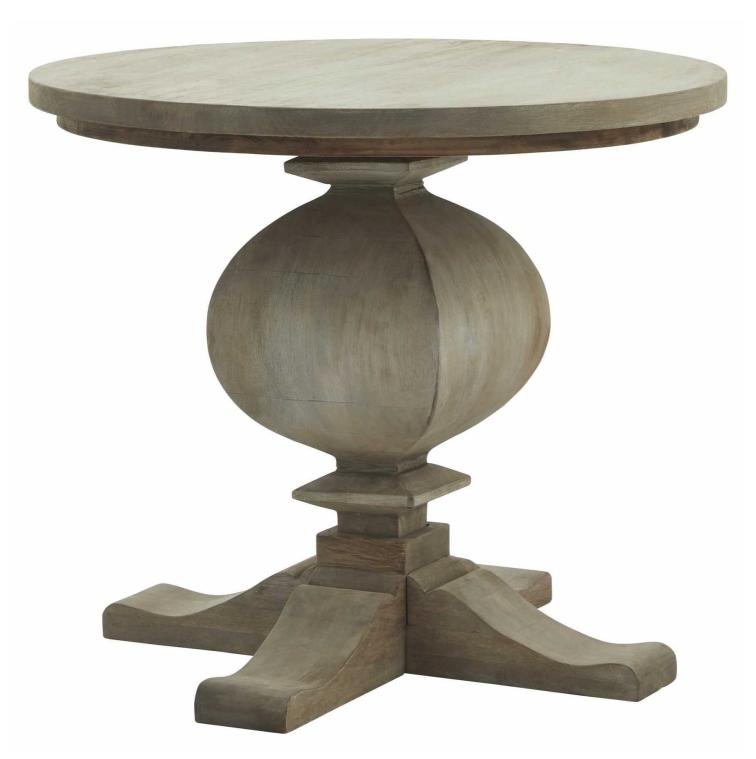

## Copgrove Collection Pedestal Side Table

Evoking a classic style, the elegant hardwood, Copgrove collection offers all the elegance of French style furniture combined with contemporary touches. This stylish side table within elegant, hand carved pedestal is the perfect place to display a favourite lamp.

Handcrafted hard wood

French style with contemporary touches

Code: 22973

Dimensions: 70L x 70W x 60H

Description

This is the Copgrove Collection 1 Drawer Side Table. With a distinctive handcarved pedestal, this stylish side table is an elegant addition for any space. Evoking a classic style, the elegant hard wood, Copgrove collection offers all the elegance of French style furniture combined with contemporary touches. Its washed, bleached finish and black ironwork handles to many of the pieces, this range capable of blending with the varied and ever evolving home accessories of your customer base. With each piece individually handcrafted from hard wood in a uniquely shaped design, bespoke to Hill Interiors, this collection will add distinction to homes, with a build quality to leat.