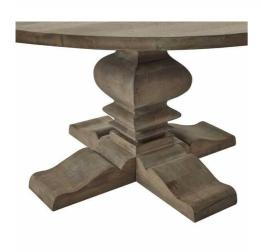

## Copgrove Collection Round Pedestal Dining Table

This hand crafted, hard wood dining table is a stunning centrepiece to any dining space. Perfect for gathering around with family or friends, its round design invites conversation and connection.

## Description

This is the Copgrove Collection Round Pedestal Dining Table. This hand crafted, hard wood dining table is a stunning centreplece to any dining space. Perfect for gathering around with family or friends, its round design invites conversation and connection. With a choice of matching chairs and sideboards available, you can refresh your home in a timeless and cohesive style with ease. Evoking a classic style, the elegant hard wood, Copgrove collection offers all the elegance of French style furniture combined with contemporary touches. Its washed, bleached finish and black ironwork handles make this range capable of blending with the varied and ever evolving home accessories of your customer base. With each piece individually handcrafted from hard wood in a uniquely shaped design, bespoke to Hill Interiors, this collection will add distinction to homes, with a build quality to last.