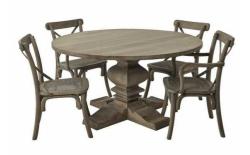

## Copgrove Collection Round Pedestal Dining Table

This hand crafted, hard wood dining table is a stunning centrepiece to any dining space. Perfect for gathering around with family or friends, its round design invites conversation and connection.

## Description

This is the Copgrove Collection Round Pedestal Dining Table. This hand crafted, hard wood dining table is a stunning centreplece to any dining space. Perfect for gathering around with family or friends, its round design invites conversation and connection. With a choice of matching chairs and sideboards available, you can refresh your home in a timeless and cohesive style with ease. Evoking a classic style, the elegant hard wood, Copgrove collection offers all the elegance of French style furniture combined with contemporary touches. Its washed, bleached finish and black ironwork handles make this range capable of blending with the varied and ever evolving home accessories of your customer base. With each piece individually handcrafted from hard wood in a uniquely shaped design, bespoke to Hill Interiors, this collection will add distinction to homes, with a build quality to last.