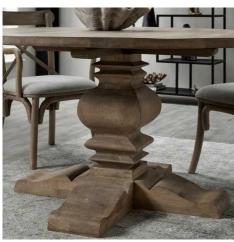

## Copgrove Collection Round Pedestal Dining Table

This hand crafted, hard wood dining table is a stunning centrepiece to any dining space. Perfect for gathering around with family or friends, its round design invites conversation and connection.

## Description

This is the Copgrove Collection Round Pedestal Dining Table. This hand crafted, hard wood dining table is a stunning centreplece to any dining space. Perfect for gathering around with family or friends, its round design invites conversation and connection. With a choice of matching chairs and sideboards available, you can refresh your home in a timeless and cohesive style with ease. Evoking a classic style, the elegant hard wood, Copgrove collection offers all the elegance of French style furniture combined with contemporary touches. Its washed, bleached finish and black ironwork handles make this range capable of blending with the varied and ever evolving home accessories of your customer base. With each piece individually handcrafted from hard wood in a uniquely shaped design, bespoke to Hill Interiors, this collection will add distinction to homes, with a build quality to last.