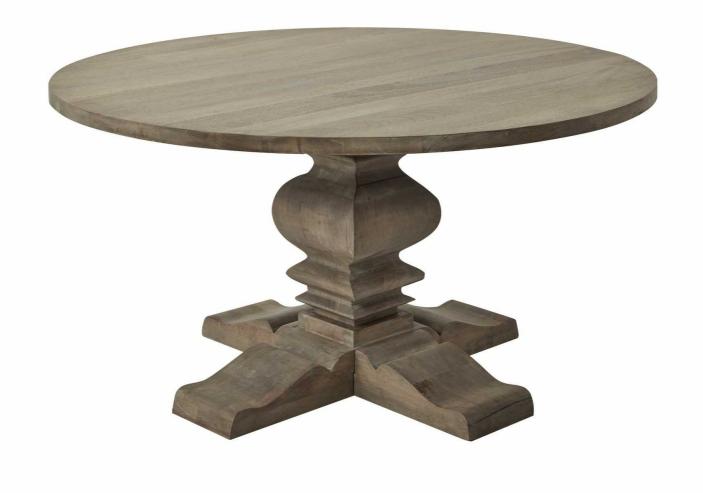

## Copgrove Collection Round Pedestal Dining Table

This hand crafted, hard wood dining table is a stunning centrepiece to any dining space. Perfect for gathering around with family or friends, its round design invites conversation and connection.

## Description

This is the Copgrove Collection Round Pedestal Dining Table. This hand crafted, hard wood dining table is a stunning centreplece to any dining space. Perfect for gathering around with family or friends, its round design invites conversation and connection. With a choice of matching chairs and sideboards available, you can refresh your home in a timeless and cohesive style with ease. Evoking a classic style, the elegant hard wood, Copgrove collection offers all the elegance of French style furniture combined with contemporary touches. Its washed, bleached finish and black ironwork handles make this range capable of blending with the varied and ever evolving home accessories of your customer base. With each piece individually handcrafted from hard wood in a uniquely shaped design, bespoke to Hill Interiors, this collection will add distinction to homes, with a build quality to last.