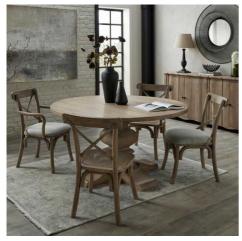

## Copgrove Collection Round Pedestal Dining Table

This hand crafted, hard wood dining table is a stunning centrepiece to any dining space. Perfect for gathering around with family or friends, its round design invites conversation and connection.

## Description

This is the Copgrove Collection Round Pedestal Dining Table. This hand crafted, hard wood dining table is a stunning centreplece to any dining space. Perfect for gathering around with family or friends, its round design invites conversation and connection. With a choice of matching chairs and sideboards available, you can refresh your home in a timeless and cohesive style with ease. Evoking a classic style, the elegant hard wood, Copgrove collection offers all the elegance of French style furniture combined with contemporary touches. Its washed, bleached finish and black ironwork handles make this range capable of blending with the varied and ever evolving home accessories of your customer base. With each piece individually handcrafted from hard wood in a uniquely shaped design, bespoke to Hill Interiors, this collection will add distinction to homes, with a build quality to last.