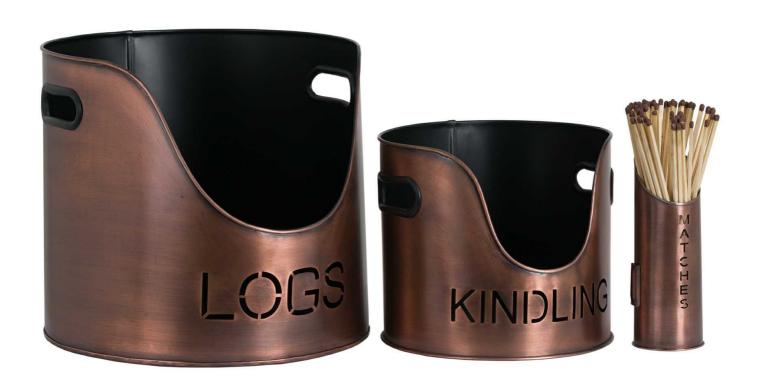

## Copper Finish Logs And Kindling Buckets & Matchstick Holder

Stylish copper-finish log and kindling set with matching matchstick holder. Practical yet contemporary design with bold black lettering. Perfect for cozy winter evenings by the fire.

Practical and stylish

Handcrafted

Part of the Hill Interiors popular Fireside range

Code: 19141 Dimensions: 33L x 33W x 30H

Description

This is a Log and Kindling Bucket and Matchstick Holder Set in a copper finish, this is a practical set for winter evenings finished in a stylish copper finish making it highly stylish and contemporary while the bold black lettering adds a modern feel. Warning! Keep matches out of the reach of children & babies. Large bucket: 30x33x33x9 medium: 21x23x25m. Match holder: 24x7x7 lind matches

Please Note: The logs used in the product photography are used for illustrational purposes only and are not included with the product.