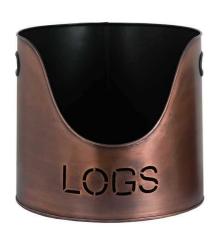

## Copper Finish Logs And Kindling Buckets & Matchstick Holder

Stylish copper-finish log and kindling set with matching matchstick holder. Practical yet contemporary design with bold black lettering. Perfect for cozy winter evenings by the fire.

Practical and stylish

Handcrafted

Part of the Hill Interiors popular Fireside range

Code: 19141 Dimensions: 33L x 33W x 30H

Description

This is a Log and Kindling Bucket and Matchstick Holder Set in a copper finish, this is a practical set for winter evenings finished in a stylish copper finish making it highly stylish and contemporary while the bold black lettering adds a modern feel. Warning! Keep matches out of the reach of children & babies. Large bucket: 30x33x33x9 medium: 21x23x25m. Match holder: 24x7x7 lind matches