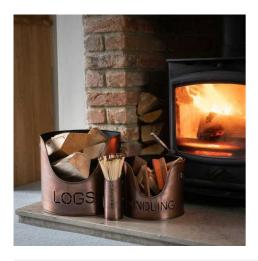

## Copper Finish Logs And Kindling Buckets & Matchstick Holder

Stylish copper-finish log and kindling set with matching matchstick holder. Practical yet contemporary design with bold black lettering. Perfect for cozy winter evenings by the fire.

Practical and stylish

Handcrafted

Part of the Hill Interiors popular Fireside range

Code: 19141 Dimensions: 33L x 33W x 30H

Description

This is a Log and Kindling Bucket and Matchstick Holder Set in a copper finish, this is a practical set for winter evenings finished in a stylish copper finish making it highly stylish and contemporary while the bold black lettering adds a modern feel. Warning! Keep matches out of the reach of children & babies. Large bucket: 30x33x33x9 medium: 21x23x25m. Match holder: 24x7x7 lind matches

Please Note: The logs used in the product photography are used for illustrational purposes only and are not included with the product.