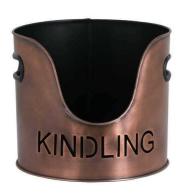

## Copper Finish Logs And Kindling Buckets & Matchstick Holder

Stylish copper-finish log and kindling set with matching matchstick holder. Practical yet contemporary design with bold black lettering. Perfect for cozy winter evenings by the fire.

Practical and stylish

Handcrafted

Part of the Hill Interiors popular Fireside range

Code: 19141 Dimensions: 33L x 33W x 30H

Description

This is a Log and Kindling Bucket and Matchstick Holder Set in a copper finish, this is a practical set for winter evenings finished in a stylish copper finish making it highly stylish and contemporary while the bold black lettering adds a modern feel. Warning! Keep matches out of the reach of children & babies. Large bucket: 30x33x33x9 medium: 21x23x25m. Match holder: 24x7x7 lind matches