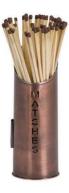

## Copper Finish Logs And Kindling Buckets & Matchstick Holder

Stylish copper-finish log and kindling set with matching matchstick holder. Practical yet contemporary design with bold black lettering. Perfect for cozy winter evenings by the fire.

Practical and stylish

Handcrafted

Part of the Hill Interiors popular Fireside range

Code: 19141 Dimensions: 33L x 33W x 30H

Description

This is a Log and Kindling Bucket and Matchstick Holder Set in a copper finish, this is a practical set for winter evenings finished in a stylish copper finish making it highly stylish and contemporary while the bold black lettering adds a modern feel. Warning! Keep matches out of the reach of children & babies. Large bucket: 30x33x33x9 medium: 21x23x25m. Match holder: 24x7x7 lind matches