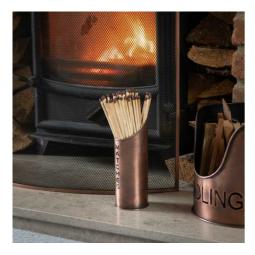

## Copper Finish Logs And Kindling Buckets & Matchstick Holder

Stylish copper-finish log and kindling set with matching matchstick holder. Practical yet contemporary design with bold black lettering. Perfect for cozy winter evenings by the fire.

Practical and stylish

Handcrafted

Part of the Hill Interiors popular Fireside range

Code: 19141 Dimensions: 33L x 33W x 30H

Description

This is a Log and Kindling Bucket and Matchstick Holder Set in a copper finish, this is a practical set for winter evenings finished in a stylish copper finish making it highly stylish and contemporary while the bold black lettering adds a modern feel. Warning! Keep matches out of the reach of children & babies. Large bucket: 30x33x33x9 medium: 21x23x25m. Match holder: 24x7x7 lind matches