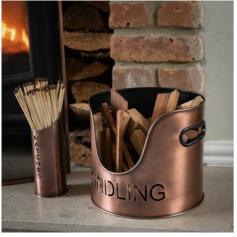

## Copper Finish Logs And Kindling Buckets & Matchstick Holder

Stylish copper-finish log and kindling set with matching matchstick holder. Practical yet contemporary design with bold black lettering. Perfect for cozy winter evenings by the fire.

Practical and stylish

Handcrafted

Part of the Hill Interiors popular Fireside range

Code: 19141 Dimensions: 33L x 33W x 30H

Description

This is a Log and Kindling Bucket and Matchstick Holder Set in a copper finish, this is a practical set for winter evenings finished in a stylish copper finish making it highly stylish and contemporary while the bold black lettering adds a modern feel. Warning! Keep matches out of the reach of children & babies. Large bucket: 30x33x33x9 medium: 21x23x25m. Match holder: 24x7x7 lind matches