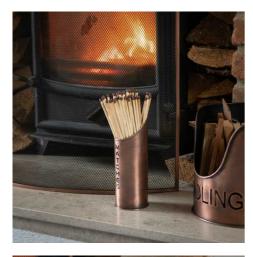

## Copper Finish Logs And Kindling Buckets & Matchstick Holder

Practical and stylish Handcrafted Part of the Hill Interiors popular Fireside range

Code: 19141 Dimensions: 34L x 34W x 32H

Description

This is a Log and Kindling Bucket and Matchstick Holder Set in a copper finish, this is a practical set for winter evenings finished in a stylish copper finish making it highly stylish and contemporary while the bold black lettering adds a modern feel. Warning! Keep matches out of the reach of children & babies.

Please Note: The logs used in the product photography are used for illustrational purposes only and are not included with the product.