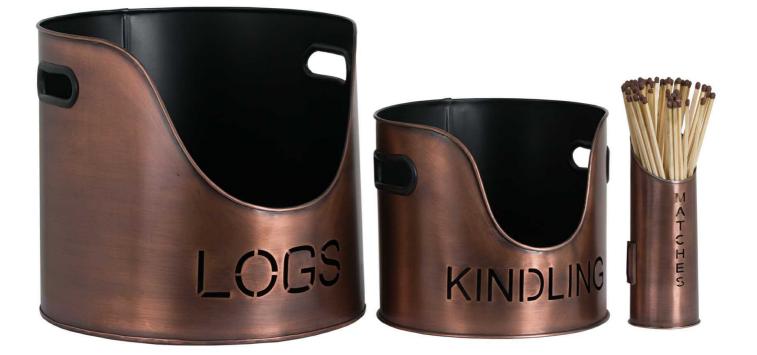

## Copper Finish Logs And Kindling Buckets & Matchstick Holder

Practical and stylish Handcrafted Part of the Hill Interiors popular Fireside range

Code: 19141 Dimensions: 34L x 34W x 32H

Description

This is a Log and Kindling Bucket and Matchstick Holder Set in a copper finish, this is a practical set for winter evenings finished in a stylish copper finish making it highly stylish and contemporary while the bold black lettering adds a modern feel. Warning! Keep matches out of the reach of children & babies.

Please Note: The logs used in the product photography are used for illustrational purposes only and are not included with the product.

## Specification

| Height: 32cm Colour: Copper   Width: 34cm Material: Metal   Weight: 1.29kg Inner Qty: 1   CBM: 0.0300 Outer Qty: 1 | Length: | 34cm   | Barcode:   | 5050140914199 |
|--------------------------------------------------------------------------------------------------------------------|---------|--------|------------|---------------|
| Weight: 1.29kg Inner Qty: 1                                                                                        | Height: | 32cm   | Colour:    | Copper        |
|                                                                                                                    | Width:  | 34cm   | Material:  | Metal         |
| CBM: 0.0300 Outer Qty: 1                                                                                           | Weight: | 1.29kg | Inner Qty: | 1             |
|                                                                                                                    | CBM:    | 0.0300 | Outer Qty: | 1             |