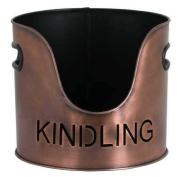

## Copper Finish Logs And Kindling Buckets & Matchstick Holder

Practical and stylish Handcrafted Part of the Hill Interiors popular Fireside range

Code: 19141 Dimensions: 34L x 34W x 32H

Description

This is a Log and Kindling Bucket and Matchstick Holder Set in a copper finish, this is a practical set for winter evenings finished in a stylish copper finish making it highly stylish and contemporary while the bold black lettering adds a modern feel. Warning! Keep matches out of the reach of children & babies.

Please Note: The logs used in the product photography are used for illustrational purposes only and are not included with the product.