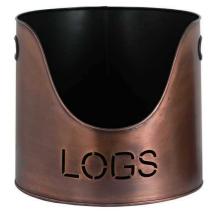

## Copper Finish Logs And Kindling Buckets & Matchstick Holder

Practical and stylish Handcrafted Part of the Hill Interiors popular Fireside range

Code: 19141 Dimensions: 34L x 34W x 32H

Description

This is a Log and Kindling Bucket and Matchstick Holder Set in a copper finish, this is a practical set for winter evenings finished in a stylish copper finish making it highly stylish and contemporary while the bold black lettering adds a modern feel. Warning! Keep matches out of the reach of children & babies.

Please Note: The logs used in the product photography are used for illustrational purposes only and are not included with the product.