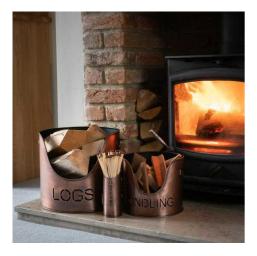

## Copper Finish Logs And Kindling Buckets & Matchstick Holder

Practical and stylish Handcrafted Part of the Hill Interiors popular Fireside range

Code: 19141 Dimensions: 34L x 34W x 32H

Description

This is a Log and Kindling Bucket and Matchstick Holder Set in a copper finish, this is a practical set for winter evenings finished in a stylish copper finish making it highly stylish and contemporary while the bold black lettering adds a modern feel. Warning! Keep matches out of the reach of children & babies.

Please Note: The logs used in the product photography are used for illustrational purposes only and are not included with the product.