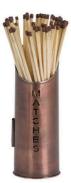

## Copper Finish Logs And Kindling Buckets & Matchstick Holder

Practical and stylish Handcrafted Part of the Hill Interiors popular Fireside range

Code: 19141 Dimensions: 34L x 34W x 32H

Description

This is a Log and Kindling Bucket and Matchstick Holder Set in a copper finish, this is a practical set for winter evenings finished in a stylish copper finish making it highly stylish and contemporary while the bold black lettering adds a modern feel. Warning! Keep matches out of the reach of children & babies.