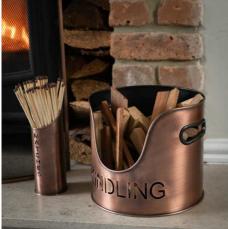

## Copper Finish Logs And Kindling Buckets & Matchstick Holder

Practical and stylish Handcrafted Part of the Hill Interiors popular Fireside range

Code: 19141 Dimensions: 34L x 34W x 32H

Description

This is a Log and Kindling Bucket and Matchstick Holder Set in a copper finish, this is a practical set for winter evenings finished in a stylish copper finish making it highly stylish and contemporary while the bold black lettering adds a modern feel. Warning! Keep matches out of the reach of children & babies.

Please Note: The logs used in the product photography are used for illustrational purposes only and are not included with the product.