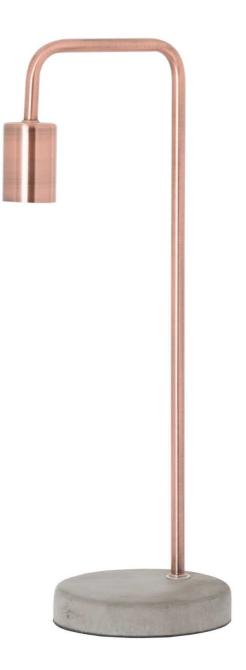

## Copper Industrial Lamp With Stone Base

This Copper Industrial Lamp with Stone Base blends contemporary style and natural elements for a captivating visual statement. The harmonious mix of warm copper and stone makes it a versatile lighting piece to elevate any modern or rustic space.

Ideal in industrially inspired interiors

Handcrafted Beautifully made and incredibly stylish

Code: 19503 Dimensions: 0L x 16W x 47H

Description

This is the Copper Industrial Lamp With Stone Base, a contemporary item of lighting that is on trend and stylish. The copper combined with stone brings an element of industrial style to this piece, at 47cm high and 16.5cm wide it is an ideal size and would make a perfect addition to any lighting collection. E27 Screw Bulb