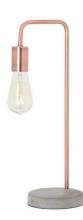

## Copper Industrial Lamp With Stone Base

This Copper Industrial Lamp with Stone Base blends contemporary style and natural elements for a captivating visual statement. The harmonious mix of warm copper and stone makes it a versatile lighting piece to elevate any modern or rustic space.

Ideal in industrially inspired interiors

Handcrafted Beautifully made and incredibly stylish

Code: 19503 Dimensions: 0L x 16W x 47H

Description

This is the Copper Industrial Lamp With Stone Base, a contemporary item of lighting that is on trend and stylish. The copper combined with stone brings an element of industrial style to this piece, at 47cm high and 16.5cm wide it is an ideal size and would make a perfect addition to any lighting collection. E27 Screw Bulb