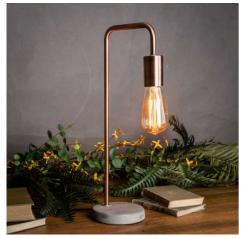

## Copper Industrial Lamp With Stone Base

This Copper Industrial Lamp with Stone Base blends contemporary style and natural elements for a captivating visual statement. The harmonious mix of warm copper and stone makes it a versatile lighting piece to elevate any modern or rustic space.

Ideal in industrially inspired interiors

Handcrafted Beautifully made and incredibly stylish

Code: 19503 Dimensions: 0L x 16W x 47H

Description

This is the Copper Industrial Lamp With Stone Base, a contemporary item of lighting that is on trend and stylish. The copper combined with stone brings an element of industrial style to this piece, at 47cm high and 16.5cm wide it is an ideal size and would make a perfect addition to any lighting collection. E27 Screw Bulb