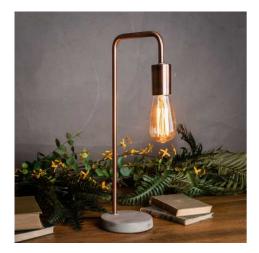

## Copper Industrial Lamp With Stone Base

This Copper Industrial Lamp with Stone Base blends contemporary style and natural elements for a captivating visual statement. The harmonious mix of warm copper and stone makes it a versatile lighting piece to elevate any modern or rustic space.

Ideal in industrially inspired interiors

Handcrafted Beautifully made and incredibly stylish

Code: 19503 Dimensions: 0L x 16W x 47H

Description

This is the Copper Industrial Lamp With Stone Base, a contemporary item of lighting that is on trend and stylish. The copper combined with stone brings an element of industrial style to this piece, at 47cm high and 16.5cm wide it is an ideal size and would make a perfect addition to any lighting collection. E27 Screw Bulb