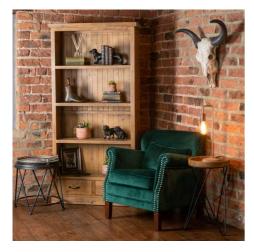

## Copper Industrial Lamp With Stone Base

This Copper Industrial Lamp with Stone Base blends contemporary style and natural elements for a captivating visual statement. The harmonious mix of warm copper and stone makes it a versatile lighting piece to elevate any modern or rustic space.

Ideal in industrially inspired interiors

Handcrafted Beautifully made and incredibly stylish

Code: 19503 Dimensions: 0L x 16W x 47H

Description

This is the Copper Industrial Lamp With Stone Base, a contemporary item of lighting that is on trend and stylish. The copper combined with stone brings an element of industrial style to this piece, at 47cm high and 16.5cm wide it is an ideal size and would make a perfect addition to any lighting collection. E27 Screw Bulb