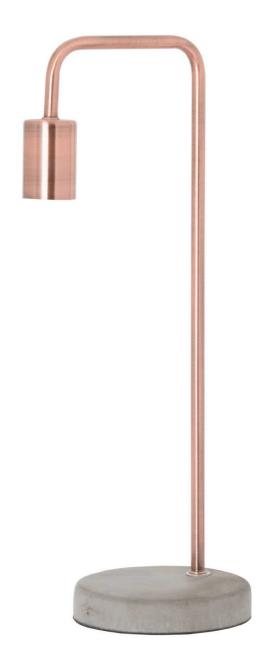

## Copper Industrial Lamp With Stone Base

Ideal in industrially inspired interiors
Handcrafted
Beautifully made and incredibly stylish

Code: 19503 Dimensions: 0L x 16W x 47H

Description

nis is the Copper Industrial Lamp With Stone Base, a contemporary item of lighting that is on trend and stylish. The copper combined with stone brings an element of

## Specification

| Length: | 0cm    | Barcode:   | 5050140950395 |
|---------|--------|------------|---------------|
| Height: | 47cm   | Colour:    | Copper        |
| Width:  | 16cm   | Material:  | Metal         |
| Weight: | 1.20kg | Inner Qty: | 1             |
| CBM:    | 0.0400 | Outer Qty: | 4             |