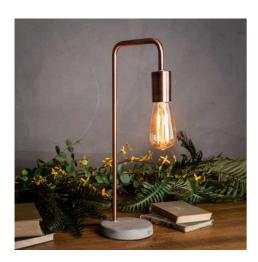

## Copper Industrial Lamp With Stone Base

Ideal in industrially inspired interiors
Handcrafted
Beautifully made and incredibly stylish

Code: 19503 Dimensions: 0L x 16W x 47H

Description

nis is the Copper Industrial Lamp With Stone Base, a contemporary item of lighting that is on trend and stylish. The copper combined with stone brings an element of

Bulb Type: E27 Screw Bulb (Not Included)
Assembly Required: No Assembly Required
Indoor Outdoor Use: Indoor Use Only