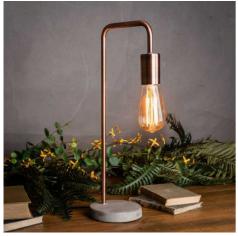

## Copper Industrial Lamp With Stone Base

Ideal in industrially inspired interiors
Handcrafted
Beautifully made and incredibly stylish

Code: 19503 Dimensions: 0L x 16W x 47H

Description

nis is the Copper Industrial Lamp With Stone Base, a contemporary item of lighting that is on trend and stylish. The copper combined with stone brings an element of

Bulb Type: E27 Screw Bulb (Not Included)
Assembly Required: No Assembly Required
Indoor Outdoor Use: Indoor Use Only