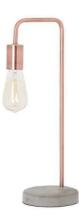

## Copper Industrial Lamp With Stone Base

Ideal in industrially inspired interiors
Handcrafted
Beautifully made and incredibly stylish

Code: 19503 Dimensions: 0L x 16W x 47H

Description

nis is the Copper Industrial Lamp With Stone Base, a contemporary item of lighting that is on trend and stylish. The copper combined with stone brings an element of

Bulb Type: E27 Screw Bulb (Not Included)
Assembly Required: No Assembly Required
Indoor Outdoor Use: Indoor Use Only