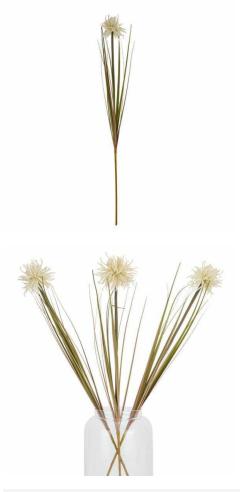

## Cream Aster Spider Chrysanthemum Stem

A show-stopping cream spider chrysanthemum with intricate layered petals. Perfect for year-round displays. Pairs beautifully with eucalyptus and berries.

Maintenance-free botanical realism 80cm stem length for dramatic arrangements Multi-season merchandising potential

Code: 22741 Dimensions: 0L x 0W x 80H

Description

This delightful Cream Aster Spider Chrysanthemum stem brings the charm of a sunit garden indoors with its intricately layered petals and realistic appearance. Each bloom showcases delicate cream-colored petals that radiate outward in a mesmerizing spider-like formation, creating a sense of movement and depth. Perfect for highend retail displays and bespoke floral arrangements, this artificial stem maintains its fresh appearance year-round without maintenance. For an inspired botanical collection, pair with the White Short Chrysanthemum for textural contrast, add depth with the Cinerafa Eucalyptus Spray, and incorporate the Viburum Berry stem for a pop of rich color. The neutral cream tone allows for seamless integration into both modern and traditional settings, while the quality construction ensures lasting appeal for your customers. This distinctive stem offers retailers a reliable option for creating show-stopping seasonal displays that attract discerning clients seeking botanical artistry.