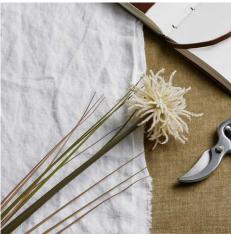

## Cream Aster Spider Chrysanthemum Stem

A show-stopping cream spider chrysanthemum with intricate layered petals. Perfect for year-round displays. Pairs beautifully with eucalyptus and berries.

Maintenance-free botanical realism 80cm stem length for dramatic arrangements Multi-season merchandising potential

Code: 22741 Dimensions: 0L x 0W x 80H

Description

This delightful Cream Aster Spider Chrysanthemum stem brings the charm of a sunit garden indoors with its intricately layered petals and realistic appearance. Each bloom showcases delicate cream-colored petals that radiate outward in a mesmerizing spider-like formation, creating a sense of movement and depth. Perfect for highend retail displays and bespoke floral arrangements, this artificial stem maintains its fresh appearance year-round without maintenance. For an inspired botanical collection, pair with the White Short Chrysanthemum for textural contrast, add depth with the Cinerafa Eucalyptus Spray, and incorporate the Viburum Berry stem for a pop of rich color. The neutral cream tone allows for seamless integration into both modern and traditional settings, while the quality construction ensures lasting appeal for your customers. This distinctive stem offers retailers a reliable option for creating show-stopping seasonal displays that attract discerning clients seeking botanical artistry.