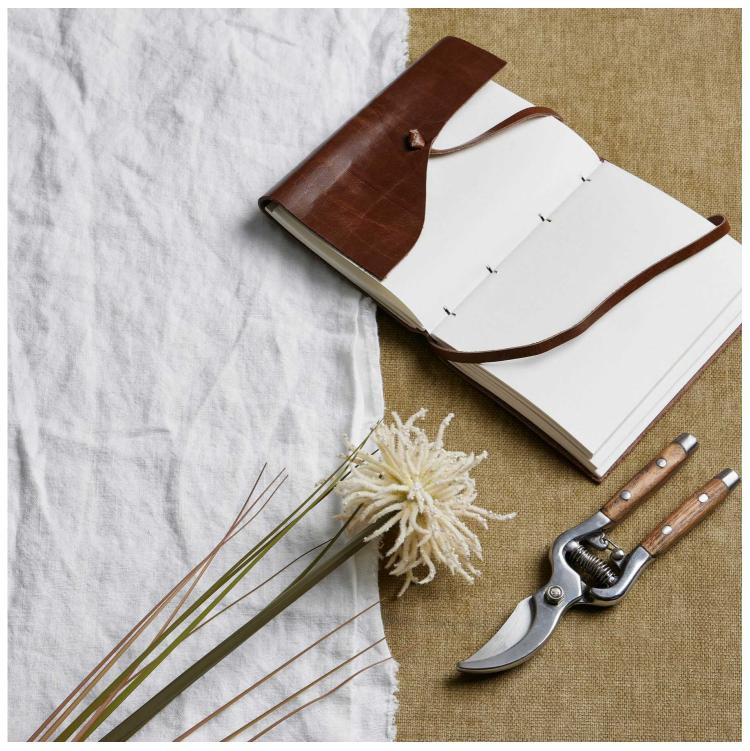

## Cream Aster Spider Chrysanthemum Stem

A show-stopping cream spider chrysanthemum with intricate layered petals. Perfect for year-round displays. Pairs beautifully with eucalyptus and berries.

Maintenance-free botanical realism 80cm stem length for dramatic arrangements Multi-season merchandising potential

Code: 22741 Dimensions: 0L x 0W x 80H

Description

This delightful Cream Aster Spider Chrysanthemum stem brings the charm of a sunit garden indoors with its intricately layered petals and realistic appearance. Each bloom showcases delicate cream-colored petals that radiate outward in a mesmerizing spider-like formation, creating a sense of movement and depth. Perfect for highend retail displays and bespoke floral arrangements, this artificial stem maintains its fresh appearance year-round without maintenance. For an inspired botanical collection, pair with the White Short Chrysanthemum for textural contrast, add depth with the Cinerafa Eucalyptus Spray, and incorporate the Viburum Berry stem for a pop of rich color. The neutral cream tone allows for seamless integration into both modern and traditional settings, while the quality construction ensures lasting appeal for your customers. This distinctive stem offers retailers a reliable option for creating show-stopping seasonal displays that attract discerning clients seeking botanical artistry.