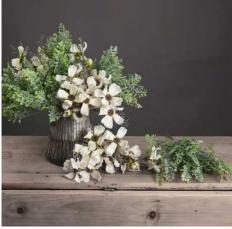

Code: 19572 Dimensions: 17L x 22W x 36H

Description

Designed with meticulous attention to detail, this charming cosmos spray showcases the authentic characteristics of the beloved summer flower, complete with delicate cream petals and signature wispy foliage that creates an airy, organic silhouette. The carefully considered proportions and natural movement of each stem make it an ideal choice for creating enduring seasonal displays that transition seamlessy from summer through auturn. It is understated cream hue provides a gentie luminosity that works harmonicusy in both minimaits and layered arrangements. For an encharing botanical display, pair with white gypeophila sprays to add ethered clouds of tiny blooms, or combine with gunnii eucalyptus for textural depth and silvery-green contrast. The addition of pair bits price transitic seasonal contrast. For the perfect finishing touch, present in an aged stone corranic vase to emphasize the spray's pastoral beauty. Each stem has been thoughtully crafted to replicate the exact proportions and natural architecture of genuine cosmos flowers, making it an essential addition or any artificial flower collection. The lasting beauty and no-maintenance appeal make it particularly valuable for trade customers seeking to offer their clients reliable, seasonally-appropriate decor options that maintain their fresh appearance indefinitely.