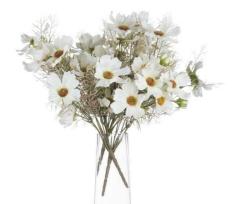

## Cream Cosmos Spray

Beautiful Cream Cosmos blooms with their characteristic, wispy foliage which will add fullness as well as interest to any arrangement.

Chosen for its realism

Handcrafted

from our popular 'Recipe Collection'

Code: 19572 Dimensions: 17L x 22W x 36H

Description

Designed with meticulous attention to detail, this charming cosmos spray showcases the authentic characteristics of the beloved summer flower, complete with delicate cream petals and signature wispy foliage that creates an airy, organic silhouette. The carefully considered proportions and natural movement of each stem make it an ideal choice for creating enduring seasonal displays that transition seamlessy from summer through auturn. It is understated cream hue provides a gentie luminosity that works harmonicusy in both minimaits and layered arrangements. For an encharing botanical display, pair with white gypeophila sprays to add ethered clouds of tiny blooms, or combine with gunnii eucalyptus for textural depth and silvery-green contrast. The addition of pair bits price transitic seasonal contrast. For the perfect finishing touch, present in an aged stone corranic vase to emphasize the spray's pastoral beauty. Each stem has been thoughtully crafted to replicate the exact proportions and natural architecture of genuine cosmos flowers, making it an essential addition or any artificial flower collection. The lasting beauty and no-maintenance appeal make it particularly valuable for trade customers seeking to offer their clients reliable, seasonally-appropriate decor options that maintain their fresh appearance indefinitely.