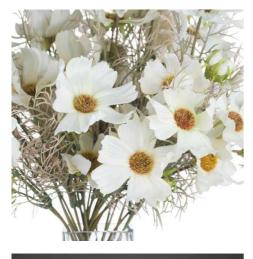

## Cream Cosmos Spray

Beautiful Cream Cosmos blooms with their characteristic, wispy foliage which will add fullness as well as interest to any arrangement.

Chosen for its realism

Handcrafted

from our popular 'Recipe Collection'

Code: 19572 Dimensions: 17L x 22W x 36H

Description

Designed with meticulous attention to detail, this charming cosmos spray showcases the authentic characteristics of the beloved summer flower, complete with delicate cream petals and signature wispy foliage that creates an airy, organic silhouette. The carefully considered proportions and natural movement of each stem make it an ideal choice for creating enduring seasonal displays that transition seamlessy from summer through auturn. It is understated cream hue provides a gentie luminosity that works harmonicusy in both minimaits and layered arrangements. For an encharing botanical display, pair with white gypeophila sprays to add ethered clouds of tiny blooms, or combine with gunnii eucalyptus for textural depth and silvery-green contrast. The addition of pair bits price transitic seasonal contrast. For the perfect finishing touch, present in an aged stone corranic vase to emphasize the spray's pastoral beauty. Each stem has been thoughtully crafted to replicate the exact proportions and natural architecture of genuine cosmos flowers, making it an essential addition or any artificial flower collection. The lasting beauty and no-maintenance appeal make it particularly valuable for trade customers seeking to offer their clients reliable, seasonally-appropriate decor options that maintain their fresh appearance indefinitely.