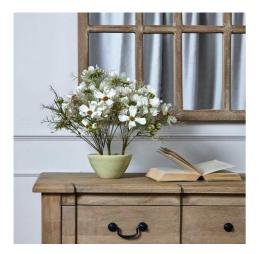

Code: 19572 Dimensions: 17L x 22W x 36H

Description

Designed with meticulous attention to detail, this charming cosmos spray showcases the authentic characteristics of the beloved summer flower, complete with delicate cream petals and signature wispy foliage that creates an airy, organic silhouette. The carefully considered proportions and natural movement of each stem make it an ideal choice for creating enduring seasonal displays that transition seamlessy from summer through auturn. It is understated cream hue provides a gentie luminosity that works harmonicusy in both minimaits and layered arrangements. For an encharing botanical display, pair with white gypeophila sprays to add ethered clouds of tiny blooms, or combine with gunnii eucalyptus for textural depth and silvery-green contrast. The addition of pair bits price transitic seasonal contrast. For the perfect finishing touch, present in an aged stone corranic vase to emphasize the spray's pastoral beauty. Each stem has been thoughtully crafted to replicate the exact proportions and natural architecture of genuine cosmos flowers, making it an essential addition or any artificial flower collection. The lasting beauty and no-maintenance appeal make it particularly valuable for trade customers seeking to offer their clients reliable, seasonally-appropriate decor options that maintain their fresh appearance indefinitely.