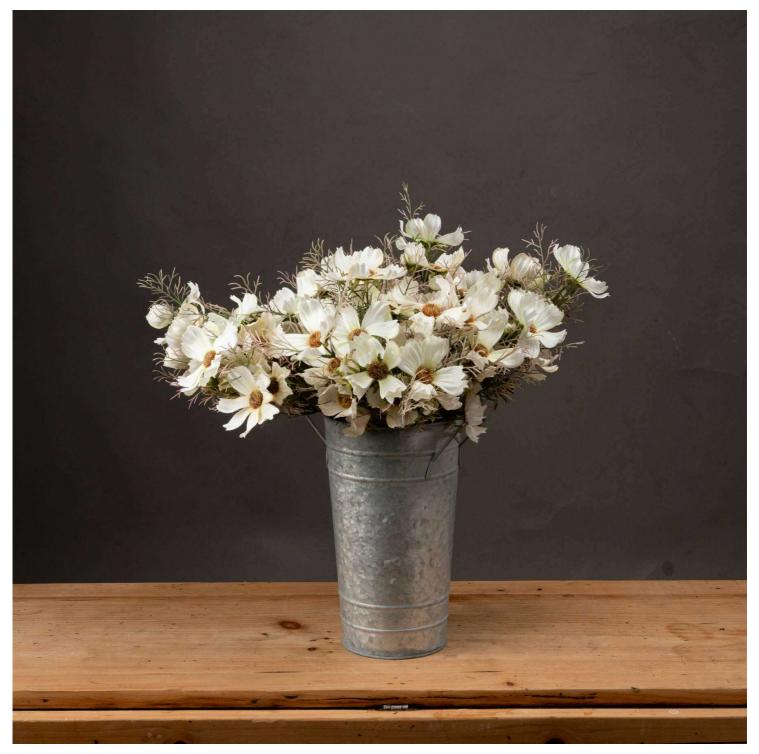

## Cream Cosmos Spray

Beautiful Cream Cosmos blooms with their characteristic, wispy foliage which will add fullness as well as interest to any arrangement.

Chosen for its realism

Handcrafted

from our popular 'Recipe Collection'

Code: 19572 Dimensions: 17L x 22W x 36H

Description

Designed with meticulous attention to detail, this charming cosmos spray showcases the authentic characteristics of the beloved summer flower, complete with delicate cream petals and signature wispy foliage that creates an airy, organic silhouette. The carefully considered proportions and natural movement of each stem make it an ideal choice for creating enduring seasonal displays that transition seamlessy from summer through auturn. It is understated cream hue provides a gentie luminosity that works harmonicusy in both minimaits and layered arrangements. For an encharing botanical display, pair with white gypeophila sprays to add ethered clouds of tiny blooms, or combine with gunnii eucalyptus for textural depth and silvery-green contrast. The addition of pair bits price transitic seasonal contrast. For the perfect finishing touch, present in an aged stone corranic vase to emphasize the spray's pastoral beauty. Each stem has been thoughtully crafted to replicate the exact proportions and natural architecture of genuine cosmos flowers, making it an essential addition or any artificial flower collection. The lasting beauty and no-maintenance appeal make it particularly valuable for trade customers seeking to offer their clients reliable, seasonally-appropriate decor options that maintain their fresh appearance indefinitely.