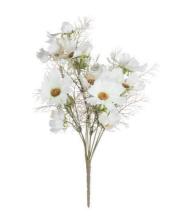

## Cream Cosmos Spray

Beautiful Cream Cosmos blooms with their characteristic, wispy foliage which will add fullness as well as interest to any arrangement.

Chosen for its realism

Handcrafted

from our popular 'Recipe Collection'

Code: 19572 Dimensions: 17L x 22W x 36H

Description

Designed with meticulous attention to detail, this charming cosmos spray showcases the authentic characteristics of the beloved summer flower, complete with delicate cream petals and signature wispy foliage that creates an airy, organic silhouette. The carefully considered proportions and natural movement of each stem make it an ideal choice for creating enduring seasonal displays that transition seamlessy from summer through auturn. It is understated cream hue provides a gentie luminosity that works harmonicusy in both minimaits and layered arrangements. For an encharing botanical display, pair with white gypeophila sprays to add ethered clouds of tiny blooms, or combine with gunnii eucalyptus for textural depth and silvery-green contrast. The addition of pair bits price transitic seasonal contrast. For the perfect finishing touch, present in an aged stone corranic vase to emphasize the spray's pastoral beauty. Each stem has been thoughtully crafted to replicate the exact proportions and natural architecture of genuine cosmos flowers, making it an essential addition or any artificial flower collection. The lasting beauty and no-maintenance appeal make it particularly valuable for trade customers seeking to offer their clients reliable, seasonally-appropriate decor options that maintain their fresh appearance indefinitely.