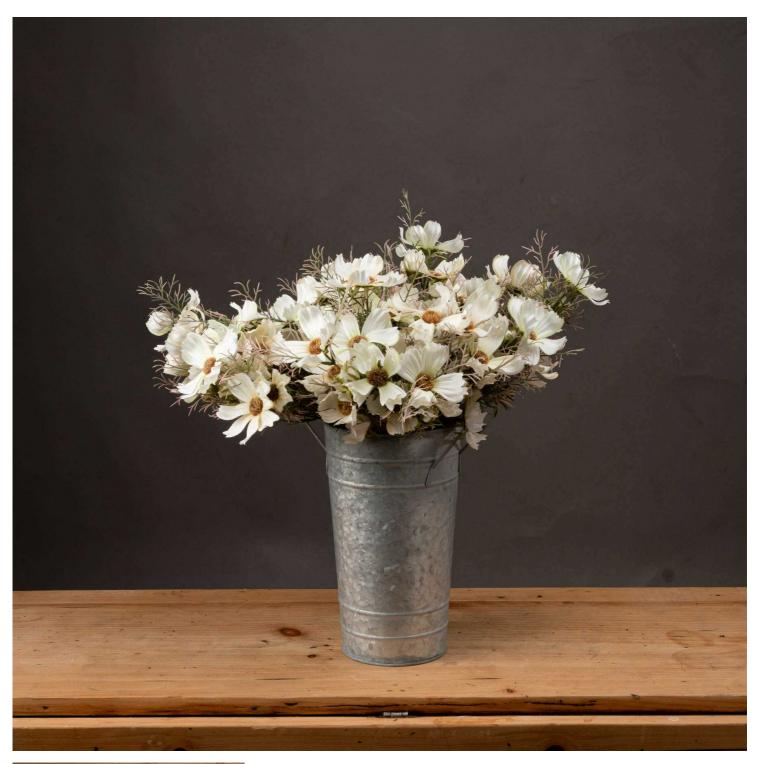

## Cream Cosmos Spray

Beautiful Cream Cosmos blooms with their characteristic, wispy foliage which will add fullness as well as interest to any arrangement.

Chosen for its realism

Handcrafted

from our popular 'Recipe Collection'

Code: 19572 Dimensions: 17L x 22W x 36H

Description

This is the Cream Cosmos spray. A single spray of cream cosmos with the wispy foliage typical of this flower variety. This stem will take you through summer to autumn with ease and is perfect for informal arrangements. Display an odd number in a vase of your choice to bring instant softness to a space, or mix with some foliage for a fuller bouquet.

## Specification

| Length: 17cm Barcode: 5050146 | 957295 |
|-------------------------------|--------|
| Height: 36cm Colour: Cream    |        |
| Width: 22cm Material: Plastic |        |
| Weight: 0.04kg Inner Qty: 12  |        |
| CBM: 0.2810 Outer Qty: 144    |        |
|                               |        |