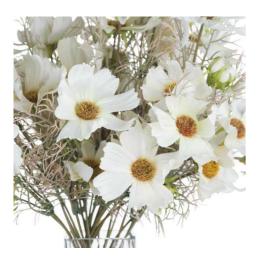

## Cream Cosmos Spray

Beautiful Cream Cosmos blooms with their characteristic, wispy foliage which will add fullness as well as interest to any arrangement.

Chosen for its realism

Handcrafted

from our popular 'Recipe Collection'

Code: 19572 Dimensions: 17L x 22W x 36H

Description

This is the Cream Cosmos spray. A single spray of cream cosmos with the wispy foliage typical of this flower variety. This stem will take you through summer to autumn with ease and is perfect for informal arrangements. Display an odd number in a vase of your choice to bring instant softness to a space, or mix with some foliage for a fuller bouquet.