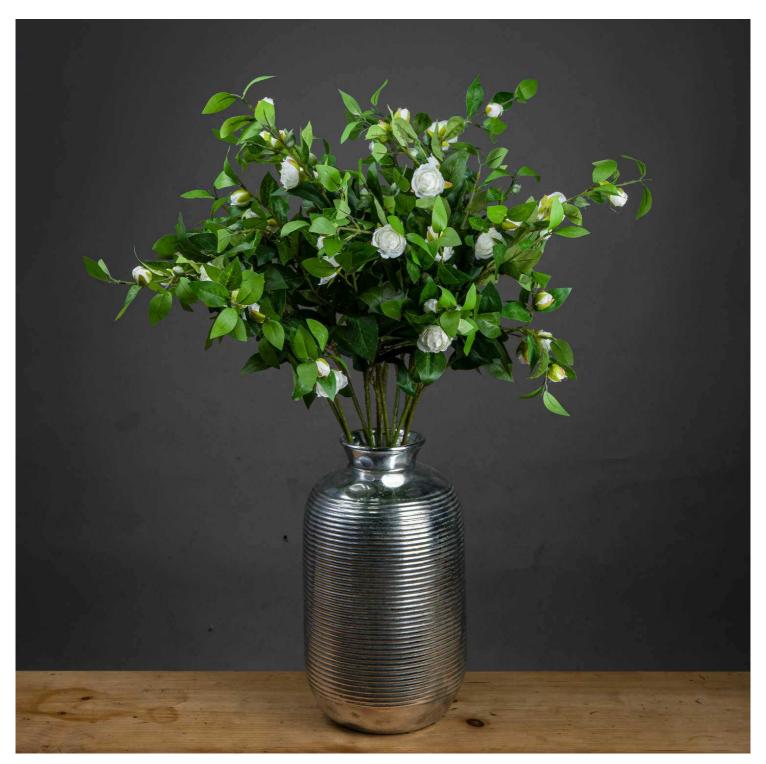

## Cream Gardenia Stem

Authentic gardenia recreation with lifelike petals and natural cream coloring. Perfect for year-round arrangements. Essential inventory piece for retailers seeking quality artificials.

Chosen for its realism

Handcrafted

From our popular 'Recipe Collection'

Code: 20501

Dimensions: 10L x 45W x 90H

Description

A luxurious interpretation of the beloved gardenia flower, meticulously detailed to mirror the authentic bloom's delicate spiendor. Each petal demonstrates remarkable artistry, showcasing the subtle cream huse and natural-looking texture that distinguish genuine gardenias. This stem belongs to our exclusive Recipe Collection, making it a sought-after choice for discerning retailers. For an enchanting display, pair with the White Wild Meadow Rose and Gypsophila Spray to create ethereal arrangements that will intrigue your customers. The addition of Eucalyptus Spray and Viburnum Berry introduces varied textures and dimensions, while the Sweet Pea Trail adds graceful movement. These thoughtful combinations allow your clients to explore countless arrangement possibilities, from minimalist single-stem presentations to abundant bouquets that maintain year-round freshness. The stems authentic appearance and carefully considered proportions make it an essential addition to any artificial flower inventory, promising strong appeal to customers seeking lasting botanical beauty.