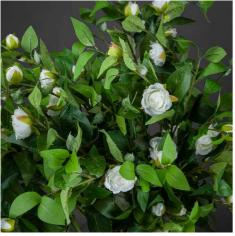

## Cream Gardenia Stem

Authentic gardenia recreation with lifelike petals and natural cream coloring. Perfect for year-round arrangements. Essential inventory piece for retailers seeking quality artificials.

Chosen for its realism

Handcrafted

From our popular 'Recipe Collection'

Code: 20501

Dimensions: 10L x 45W x 90H

Description

A luxurious interpretation of the beloved gardenia flower, meticulously detailed to mirror the authentic bloom's delicate spiendor. Each petal demonstrates remarkable artistry, showcasing the subtle cream huse and natural-looking texture that distinguish genuine gardenias. This stem belongs to our exclusive Recipe Collection, making it a sought-after choice for discerning retailers. For an enchanting display, pair with the White Wild Meadow Rose and Gypsophila Spray to create ethereal arrangements that will intrigue your customers. The addition of Eucalyptus Spray and Viburnum Berry introduces varied textures and dimensions, while the Sweet Pea Trail adds graceful movement. These thoughtful combinations allow your clients to explore countless arrangement possibilities, from minimalist single-stem presentations to abundant bouquets that maintain year-round freshness. The stems authentic appearance and carefully considered proportions make it an essential addition to any artificial flower inventory, promising strong appeal to customers seeking lasting botanical beauty.