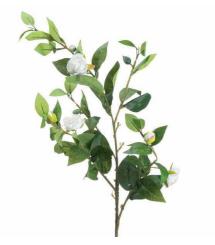

## Cream Gardenia Stem

Authentic gardenia recreation with lifelike petals and natural cream coloring. Perfect for year-round arrangements. Essential inventory piece for retailers seeking quality artificials.

Chosen for its realism

Handcrafted

From our popular 'Recipe Collection'

Code: 20501

Dimensions: 10L x 45W x 90H

Description

A luxurious interpretation of the beloved gardenia flower, meticulously detailed to mirror the authentic bloom's delicate spiendor. Each petal demonstrates remarkable artistry, showcasing the subtle cream huse and natural-looking texture that distinguish genuine gardenias. This stem belongs to our exclusive Recipe Collection, making it a sought-after choice for discerning retailers. For an enchanting display, pair with the White Wild Meadow Rose and Gypsophila Spray to create ethereal arrangements that will intrigue your customers. The addition of Eucalyptus Spray and Viburnum Berry introduces varied textures and dimensions, while the Sweet Pea Trail adds graceful movement. These thoughtful combinations allow your clients to explore countless arrangement possibilities, from minimalist single-stem presentations to abundant bouquets that maintain year-round freshness. The stems authentic appearance and carefully considered proportions make it an essential addition to any artificial flower inventory, promising strong appeal to customers seeking lasting botanical beauty.