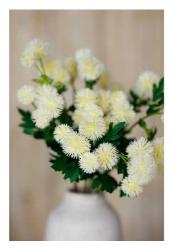

## Cream Globe Thistle Spray

Delicate cream Echinops blooms on a sturdy stem offer a sophisticated accent. Versatile styling options make this faux floral a must-have for trade. Elevate any space with this captivating botanical piece.

Realistic cream-colored Echinops blooms with lush green foliage Versatile styling options for modern, rustic, or elegant displays

Durable faux construction for long-lasting, low-maintenance appeal

Code: 23836 Dimensions: 0L x 0W x 56H

Description

The Cream Globe Thistle Spray is a stunning addition to any floral arrangement or home decor. Featuring delicate, spherical blooms in a soft cream hue, this faux botanical captures the essence of the Echinops, or Globe Thistle plant. With its lush green foliage and sturdy stem, this piece can be seamlessly incorporated into a variety of settings, from modern minimalist to rustic chic. Consider paring it with other neutral-toned botanicals, such as eucatyptus or baby's breath, to create a serene and elegant display. Alternatively, contrast it with vibrant hues for a bold, eye-catching arrangement that will elevate any space.