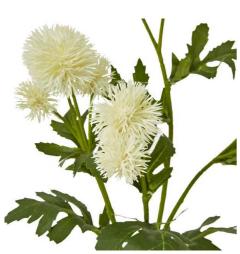

## Cream Globe Thistle Spray

Delicate cream Echinops blooms on a sturdy stem offer a sophisticated accent. Versatile styling options make this faux floral a must-have for trade. Elevate any space with this captivating botanical piece.

Description

The Cream Globe Thistle Spray is a stunning addition to any floral arrangement or home decor. Featuring delicate, spherical blooms in a soft cream hue, this faux botanical captures the essence of the Echinops, or Globe Thistle plant. With its lush green foliage and sturdy stem, this piece can be seamlessly incorporated into a variety of settings, from modern minimalist to rustic chic. Consider paring it with other neutral-toned botanicals, such as eucatyptus or baby's breath, to create a serene and elegant display. Alternatively, contrast it with vibrant hues for a bold, eye-catching arrangement that will elevate any space.