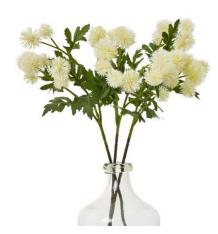

## Cream Globe Thistle Spray

Delicate cream Echinops blooms on a sturdy stem offer a sophisticated accent. Versatile styling options make this faux floral a must-have for trade. Elevate any space with this captivating botanical piece.

Description

The Cream Globe Thistle Spray is a stunning addition to any floral arrangement or home decor. Featuring delicate, spherical blooms in a soft cream hue, this faux botanical captures the essence of the Echinops, or Globe Thistle plant. With its lush green foliage and sturdy stem, this piece can be seamlessly incorporated into a variety of settings, from modern minimalist to rustic chic. Consider paring it with other neutral-toned botanicals, such as eucatyptus or baby's breath, to create a serene and elegant display. Alternatively, contrast it with vibrant hues for a bold, eye-catching arrangement that will elevate any space.