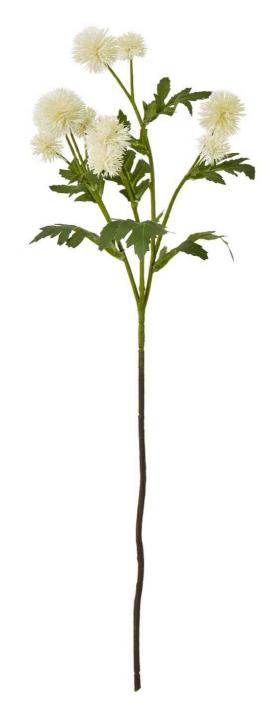

## Cream Globe Thistle Spray

Delicate cream Echinops blooms on a sturdy stem offer a sophisticated accent. Versatile styling options make this faux floral a must-have for trade. Elevate any space with this captivating botanical piece.

Description

The Cream Globe Thistle Spray is a stunning addition to any floral arrangement or home decor. Featuring delicate, spherical blooms in a soft cream hue, this faux botanical captures the essence of the Echinops, or Globe Thistle plant. With its lush green foliage and sturdy stem, this piece can be seamlessly incorporated into a variety of settings, from modern minimalist to rustic chic. Consider paring it with other neutral-toned botanicals, such as eucatyptus or baby's breath, to create a serene and elegant display. Alternatively, contrast it with vibrant hues for a bold, eye-catching arrangement that will elevate any space.