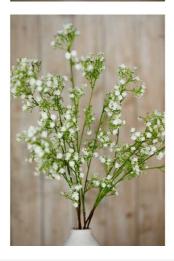

## Cream Gypsophila Spray

Delicate Gypsophila blooms create an airy, cloud-like presence, complementing a range of interior styles. Versatile and nature-inspired, this faux floral is a must-have for trade customers seeking to elevate their product offerings. Captivating and serene, it will elevate any space with its charm.

Versatile neutral palette complements diverse interior styles

Nature-inspired faux floral elevates any space with serene charm

Code: 23847 Dimensions: 0L x 0W x 106H

Description

Delicate yet captivating, our Cream Gypsophila Spray brings an ethereal touch to any setting. Botanically known as Gypsophila, these diminutive blooms form an airy, cloud-like cluster, exuding a sense of lightness and grace. Pair this versatile faux floral with lush greenery or incorporate it into minimalist arrangements to create a serene, nature-inspired ambiance. Its neutral palette complements a wide range of interior styles, from rustic-chic to modern farmhouse, making it a must-have for trade customers seeking to elevate their product offerings.