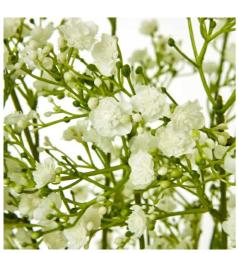

## Cream Gypsophila Spray

Delicate Gypsophila blooms create an airy, cloud-like presence, complementing a range of interior styles. Versatile and nature-inspired, this faux floral is a must-have for trade customers seeking to elevate their product offerings. Captivating and serene, it will elevate any space with its charm.

Versatile neutral palette complements diverse interior styles

Nature-inspired faux floral elevates any space with serene charm

Code: 23847 Dimensions: 0L x 0W x 106H

Description

Delicate yet captivating, our Cream Gypsophila Spray brings an ethereal touch to any setting. Botanically known as Gypsophila, these diminutive blooms form an airy, cloud-like cluster, exuding a sense of lightness and grace. Pair this versatile faux floral with lush greenery or incorporate it into minimalist arrangements to create a serene, nature-inspired ambiance. Its neutral palette complements a wide range of interior styles, from rustic-chic to modern farmhouse, making it a must-have for trade customers seeking to elevate their product offerings.