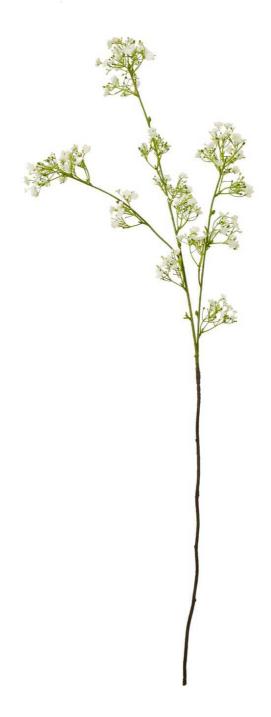

## Cream Gypsophila Spray

Delicate Gypsophila blooms create an airy, cloud-like presence, complementing a range of interior styles. Versatile and nature-inspired, this faux floral is a must-have for trade customers seeking to elevate their product offerings. Captivating and serene, it will elevate any space with its charm.

Versatile neutral palette complements diverse interior styles

Nature-inspired faux floral elevates any space with serene charm

Code: 23847 Dimensions: 0L x 0W x 106H

Description

Delicate yet captivating, our Cream Gypsophila Spray brings an ethereal touch to any setting. Botanically known as Gypsophila, these diminutive blooms form an airy, cloud-like cluster, exuding a sense of lightness and grace. Pair this versatile faux floral with lush greenery or incorporate it into minimalist arrangements to create a serene, nature-inspired ambiance. Its neutral palette complements a wide range of interior styles, from rustic-chic to modern farmhouse, making it a must-have for trade customers seeking to elevate their product offerings.