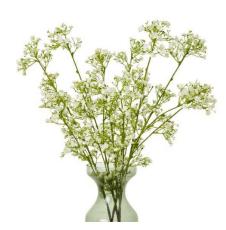

## Cream Gypsophila Spray

Delicate Gypsophila blooms create an airy, cloud-like presence, complementing a range of interior styles. Versatile and nature-inspired, this faux floral is a must-have for trade customers seeking to elevate their product offerings. Captivating and serene, it will elevate any space with its charm.

Versatile neutral palette complements diverse interior styles

Nature-inspired faux floral elevates any space with serene charm

Code: 23847 Dimensions: 0L x 0W x 106H

Description

Delicate yet captivating, our Cream Gypsophila Spray brings an ethereal touch to any setting. Botanically known as Gypsophila, these diminutive blooms form an airy, cloud-like cluster, exuding a sense of lightness and grace. Pair this versatile faux floral with lush greenery or incorporate it into minimalist arrangements to create a serene, nature-inspired ambiance. Its neutral palette complements a wide range of interior styles, from rustic-chic to modern farmhouse, making it a must-have for trade customers seeking to elevate their product offerings.