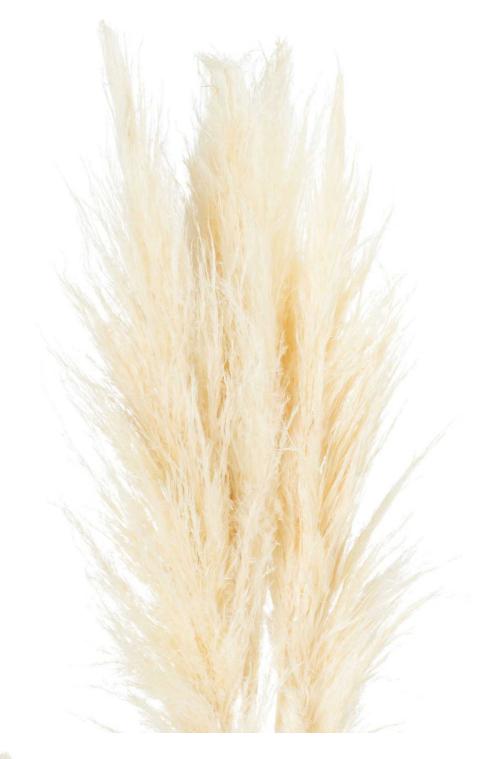

## Cream Pampas Grass Stem

On-trend and simple to style this natural, dried floral item is a must-have for your collection. Team it with our darcy vases for a soft and timeless arrangement.

Layers additional texture into arrangements

From our popular 'Recipe Collection'

Code: 21702 Dimensions: 0L x 0W x 120H

Description

This is the Cream Pampas Grass stem, on-trend and an easy product to style thanks to its fluffy, ornamental feathers, simply tease the feathers to create its fullest look. This stem is a must-have for your home. Team it with our stoneware vases for a soft and timeless arrangement. Irresistibly tactile and pleasing to the eye, the Cream Pampas Grass looks effective as a single stem in a vase or style with more for maximum impact. Please note: This item is a completely natural product and may vary in colour shade, length, width and fullness.