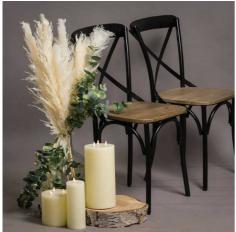

## Cream Pampas Grass Stem

On-trend and simple to style this natural, dried floral item is a must-have for your collection. Team it with our darcy vases for a soft and timeless arrangement.

Layers additional texture into arrangements

From our popular 'Recipe Collection'

Code: 21702 Dimensions: 0L x 0W x 120H

Description

This is the Cream Pampas Grass stem, on-trend and an easy product to style thanks to its fluffy, ornamental feathers, simply tease the feathers to create its fullest look. This stem is a must-have for your home. Team it with our stoneware vases for a soft and timeless arrangement. Irresistibly tactile and pleasing to the eye, the Cream Pampas Grass looks effective as a single stem in a vase or style with more for maximum impact. Please note: This item is a completely natural product and may vary in colour shade, length, width and fullness.