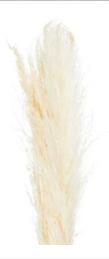

## Cream Pampas Grass Stem

On-trend and simple to style this natural, dried floral item is a must-have for your collection. Team it with our darcy vases for a soft and timeless arrangement.

Layers additional texture into arrangements

From our popular 'Recipe Collection'

Code: 21702 Dimensions: 0L x 0W x 120H

Description

This is the Cream Pampas Grass stem, on-trend and an easy product to style thanks to its fluffy, ornamental feathers, simply tease the feathers to create its fullest look. This stem is a must-have for your home. Team it with our stoneware vases for a soft and timeless arrangement. Irresistibly tactile and pleasing to the eye, the Cream Pampas Grass looks effective as a single stem in a vase or style with more for maximum impact. Please note: This item is a completely natural product and may vary in colour shade, length, width and fullness.