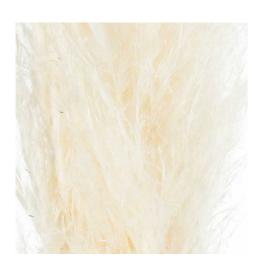

## Cream Pampas Grass Stem

On-trend and simple to style this natural, dried floral item is a must-have for your collection. Team it with our darcy vases for a soft and timeless arrangement.

Layers additional texture into arrangements

From our popular 'Recipe Collection'

Code: 21702 Dimensions: 0L x 0W x 120H

Description

This is the Cream Pampas Grass stem, on-trend and an easy product to style thanks to its fluffy, ornamental feathers, simply tease the feathers to create its fullest look. This stem is a must-have for your home. Team it with our stoneware vases for a soft and timeless arrangement. Irresistibly tactile and pleasing to the eye, the Cream Pampas Grass looks effective as a single stem in a vase or style with more for maximum impact. Please note: This item is a completely natural product and may vary in colour shade, length, width and fullness.