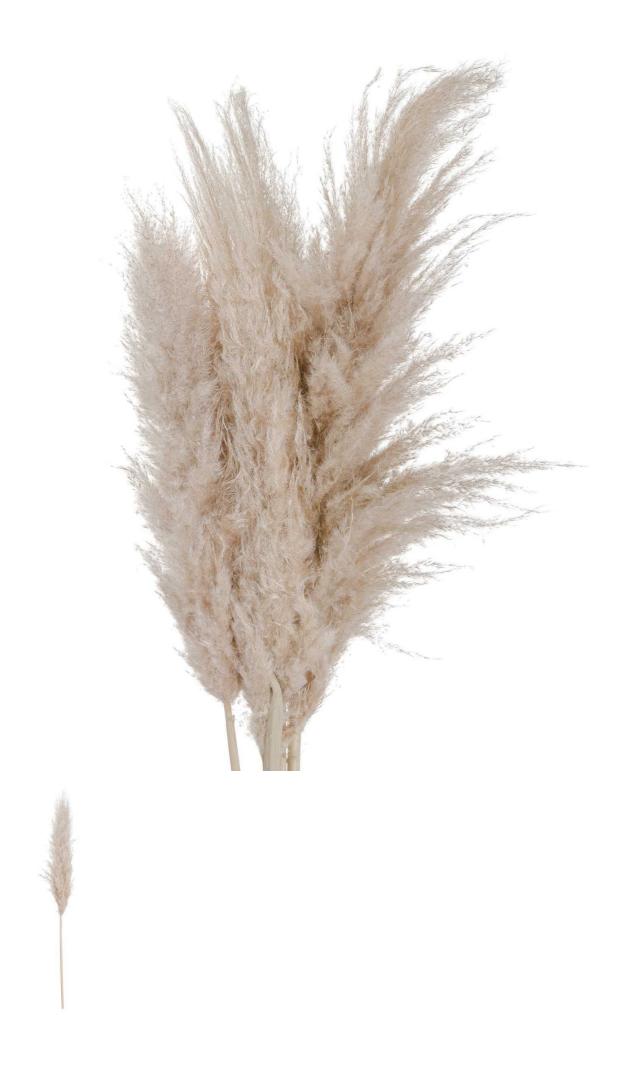

## Cream Pampas grass

Put a single pampas stem in a vase or group with more for maximum impact. The pampas grass can be paired with faux flowers from The Recipe to give a unique look!

Carefully selected and dried

Handcrafted

From our popular 'Recipe Collection'

Code: 20543 Dimensions: 8L x 23W x 110H

Description

This is the Cream Pampas Grass. On-trend and simple to style, this single stem of natural, dried pampas is a must-have for your home. Team it with our stoneware vases for a soft and timeless arrangement. Irresistibly tactile and pleasing to the eye, the Cream Pampas Grass looks effective as a single stem in a vase or style with more for maximum impact! Please note, this item is a completely natural product and may vary in colour shade, length, width and fullness