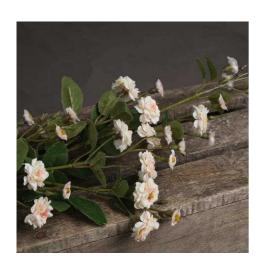

## Cream Wild Meadow Rose

Lifelike cream rose captures meadow-fresh appeal. Pairs perfectly with seasonal botanicals. Essential for wedding and event styling.

Chosen for its realist

Handcrafted

From the popular 'Recipe Collection'

## Description

Drawing inspiration from untamed meadows, this delicate cream rose spray channels natural beauty with its carefully detailed petals and gentle hue. Part of the distinguished Recipe Collection, this realistic botanical piece brings an air of understated luxury to any floral arrangement. Perfect for creating enchanting wedding bouquets, table centerpieces, or retail displays that tell a story of pastoral romance. For maximum visual impact, pair knopplementary white pysophila sprays to add ethereal texture, or combine with eucalyptus sprays for a fresh, modern aesthetic. The addition of purple wildflower sprays creates stunning depth and dimension, while white mock orange flowers introduce charming seasonal character. This versatile stem works beautifully in both minimal contemporary settings and abundant cottage-style displays, making it an essential addition to any artificial flower inventory.