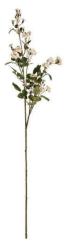

## Cream Wild Meadow Rose

Lifelike cream rose captures meadow-fresh appeal. Pairs perfectly with seasonal botanicals. Essential for wedding and event styling.

Chosen for its realist

Handcrafted

From the popular 'Recipe Collection'

## Description

Drawing inspiration from untamed meadows, this delicate cream rose spray channels natural beauty with its carefully detailed petals and gentle hue. Part of the distinguished Recipe Collection, this realistic botanical piece brings an air of understated luxury to any floral arrangement. Perfect for creating enchanting wedding bouquets, table centerpieces, or retail displays that tell a story of pastoral romance. For maximum visual impact, pair knopplementary white pysophila sprays to add ethereal texture, or combine with eucalyptus sprays for a fresh, modern aesthetic. The addition of purple wildflower sprays creates stunning depth and dimension, while white mock orange flowers introduce charming seasonal character. This versatile stem works beautifully in both minimal contemporary settings and abundant cottage-style displays, making it an essential addition to any artificial flower inventory.

## Specification

| Length: | 15cm   | Barcode:   | 5050140904398   |
|---------|--------|------------|-----------------|
| Height: | 74cm   | Colour:    | Cream           |
| Width:  | 15cm   | Material:  | Fabric, Plastic |
| Weight: | 0.03kg | Inner Qty: | 24              |
| CBM:    | 0.2020 | Outer Qty: | 288             |
|         |        |            |                 |