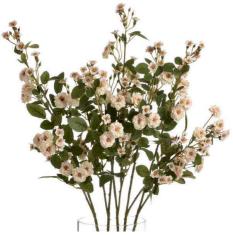

## Cream Wild Meadow Rose

Lifelike cream rose captures meadow-fresh appeal. Pairs perfectly with seasonal botanicals. Essential for wedding and event styling.

Chosen for its realist

Handcrafted

From the popular 'Recipe Collection'

## Description

Drawing inspiration from untamed meadows, this delicate cream rose spray channels natural beauty with its carefully detailed petals and gentle hue. Part of the distinguished Recipe Collection, this realistic botanical piece brings an air of understated luxury to any floral arrangement. Perfect for creating enchanting wedding bouquets, table centerpieces, or retail displays that tell a story of pastoral romance. For maximum visual impact, pair knopplementary white pysophila sprays to add ethereal texture, or combine with eucalyptus sprays for a fresh, modern aesthetic. The addition of purple wildflower sprays creates stunning depth and dimension, while white mock orange flowers introduce charming seasonal character. This versatile stem works beautifully in both minimal contemporary settings and abundant cottage-style displays, making it an essential addition to any artificial flower inventory.