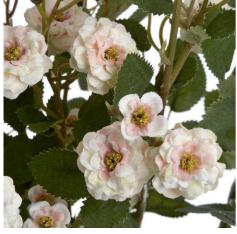

## Cream Wild Meadow Rose

Lifelike cream rose captures meadow-fresh appeal. Pairs perfectly with seasonal botanicals. Essential for wedding and event styling.

Chosen for its realist

Handcrafted

From the popular 'Recipe Collection'

## Description

Drawing inspiration from untamed meadows, this delicate cream rose spray channels natural beauty with its carefully detailed petals and gentle hue. Part of the distinguished Recipe Collection, this realistic botanical piece brings an air of understated luxury to any floral arrangement. Perfect for creating enchanting wedding bouquets, table centerpieces, or retail displays that tell a story of pastoral romance. For maximum visual impact, pair knopplementary white pysophila sprays to add ethereal texture, or combine with eucalyptus sprays for a fresh, modern aesthetic. The addition of purple wildflower sprays creates stunning depth and dimension, while white mock orange flowers introduce charming seasonal character. This versatile stem works beautifully in both minimal contemporary settings and abundant cottage-style displays, making it an essential addition to any artificial flower inventory.