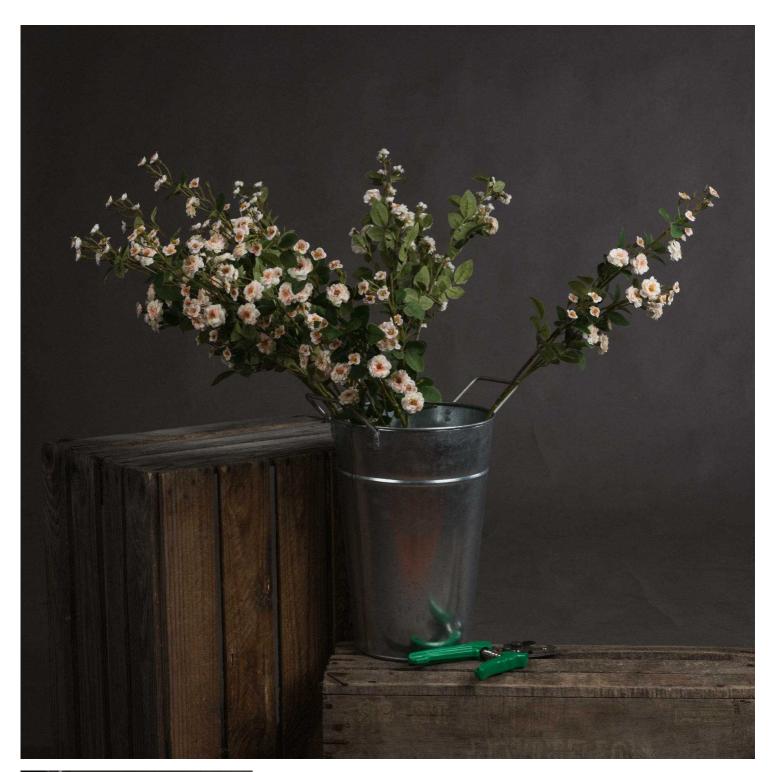

## Cream Wild Meadow Rose

Lifelike cream rose captures meadow-fresh appeal. Pairs perfectly with seasonal botanicals. Essential for wedding and event styling.

Chosen for its realist

Handcrafted

From the popular 'Recipe Collection'

## Description

Drawing inspiration from untamed meadows, this delicate cream rose spray channels natural beauty with its carefully detailed petals and gentle hue. Part of the distinguished Recipe Collection, this realistic botanical piece brings an air of understated luxury to any floral arrangement. Perfect for creating enchanting wedding bouquets, table centerpieces, or retail displays that tell a story of pastoral romance. For maximum visual impact, pair knopplementary white pysophila sprays to add ethereal texture, or combine with eucalyptus sprays for a fresh, modern aesthetic. The addition of purple wildflower sprays creates stunning depth and dimension, while white mock orange flowers introduce charming seasonal character. This versatile stem works beautifully in both minimal contemporary settings and abundant cottage-style displays, making it an essential addition to any artificial flower inventory.