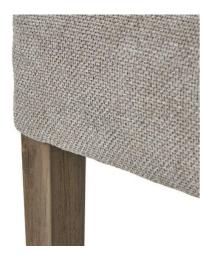

Natural elegance

Long-lasting durability and comfort

Complements a wide range of modern and contemporary interior styles

Code: 23745

Dimensions: 59L x 52W x 87H

Description

The Crompton Woven Taupe Dining Chair is a stunning addition to any modern or contemporary dining space. Crafted with a sleek, curved silhouette, this chair features a beautifully woven taupe fabric that adds a touch of natural elegance. The solid wood frame, finished in a rich, dark tone, provides a sturdy and durable foundation, ensuring long-lasting comfort and style. The intricate woven pattern on the chair's backrest and seat adds visual interest and a unique textural element, complementing a wide range of interior design styles. Whether paired with a minimalist driining table or incorporated into a more eclectic setting, the Crompton Woven Taupe Dining Chair will seamlessly blend in, elevating the overall aesthetic of your space. Versatile and adaptable, this chair can be beautifully incorporated into various design schemes, from coxy farmhouse-impried interiors to sleek, modern spaces. Its neutral tone makes it an ideal choice for those looking to create a cohesive and harmonious dining area, allowing you to mix and match with ease.