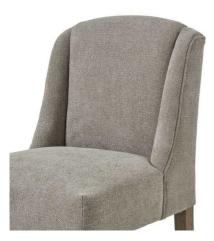

Natural elegance

Long-lasting durability and comfort

Complements a wide range of modern and contemporary interior styles

Code: 23745

Dimensions: 59L x 52W x 87H

Description

The Crompton Woven Taupe Dining Chair is a stunning addition to any modern or contemporary dining space. Crafted with a sleek, curved silhouette, this chair features a beautifully woven taupe fabric that adds a touch of natural elegance. The solid wood frame, finished in a rich, dark tone, provides a sturdy and durable foundation, ensuring long-lasting comfort and style. The intricate woven pattern on the chair's backrest and seat adds visual interest and a unique textural element, complementing a wide range of interior design styles. Whether paired with a minimalist driining table or incorporated into a more eclectic setting, the Crompton Woven Taupe Dining Chair will seamlessly blend in, elevating the overall aesthetic of your space. Versatile and adaptable, this chair can be beautifully incorporated into various design schemes, from coxy farmhouse-impried interiors to sleek, modern spaces. Its neutral tone makes it an ideal choice for those looking to create a cohesive and harmonious dining area, allowing you to mix and match with ease.