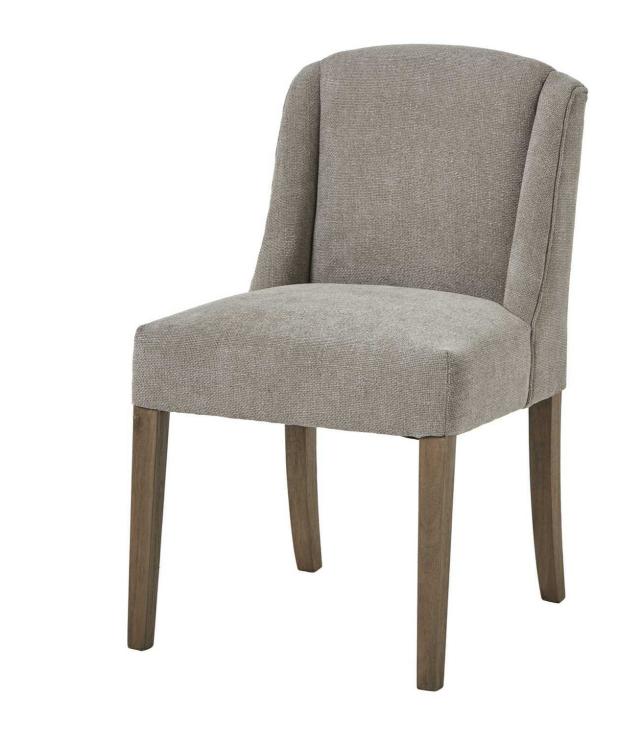

## Crompton Woven Taupe Dining Chair

The Crompton Woven Taupe Dining Chair's sleek, curved silhouette and intricate woven pattern create a stunning addition to any modern or contemporary dining space. Crafted with a solid wood frame and durable fabric, this versatile chair seamlessly blends into a variety of design schemes.

Natural elegance

Long-lasting durability and comfort

Complements a wide range of modern and contemporary interior styles

Code: 23745

Dimensions: 59L x 52W x 87H

Description

The Crompton Woven Taupe Dining Chair is a stunning addition to any modern or contemporary dining space. Crafted with a sleek, curved silhouette, this chair features a beautifully woven taupe fabric that adds a touch of natural elegance. The solid wood frame, finished in a rich, dark tone, provides a sturdy and durable foundation, ensuring long-lasting comfort and style. The intricate woven pattern on the chair's backrest and seat adds visual interest and a unique textural element, complementing a wide range of interior design styles. Whether paired with a minimalist driining table or incorporated into a more eclectic setting, the Crompton Woven Taupe Dining Chair will seamlessly blend in, elevating the overall aesthetic of your space. Versatile and adaptable, this chair can be beautifully incorporated into various design schemes, from coxy farmhouse-impried interiors to sleek, modern spaces. Its neutral tone makes it an ideal choice for those looking to create a cohesive and harmonious dining area, allowing you to mix and match with ease.