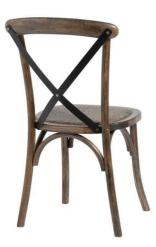

Handcrafted

Stylish metal cross-back

Code: 20571 Dimensions: 41L x 42W x 88H

Description

This is the Cross Back Dining Chair, this seat has been designed in Elm with practicality and comfort in mind, ensuring it would make a great, hard-wearing, dining chair. It features a cross-back design which adds to the comfort of the product while the black finish of the metal gives a subtle industrial feel. The chair has been finished with a rush seat ideal for comfort and longevity. Durable enough for the catering sector and a frantastically times addition for the home.