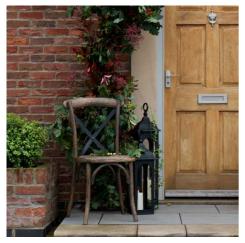

## Cross Back Dining Chair

Discover our Cross Back Chair: a perfect blend of Elm wood, comfort, and durability. Ideal for homes and restaurants alike, this versatile seat offers timeless style and lasting quality.

Handcrafted

Stylish metal cross-back

Code: 20571 Dimensions: 41L x 42W x 88H

Description

This is the Cross Back Dining Chair, this seat has been designed in Elm with practicality and comfort in mind, ensuring it would make a great, hard-wearing, dining chair. It features a cross-back design which adds to the comfort of the product while the black finish of the metal gives a subtle industrial feel. The chair has been finished with a rush seat ideal for comfort and longevity. Durable enough for the catering sector and a frantastically times addition for the home.