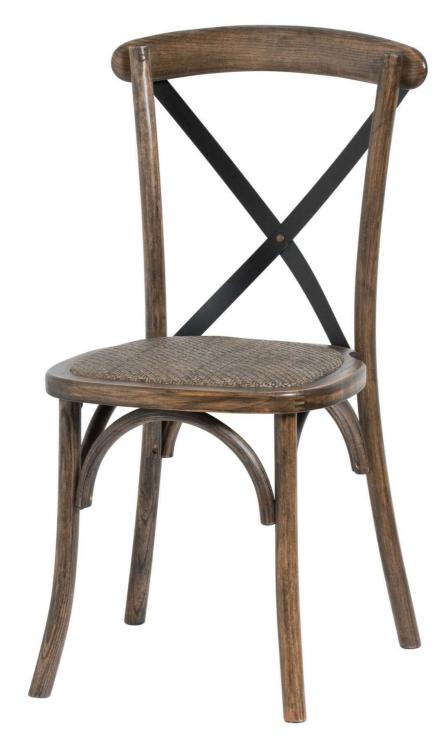

## Cross Back Dining Chair

Discover our Cross Back Chair: a perfect blend of Elm wood, comfort, and durability. Ideal for homes and restaurants alike, this versatile seat offers timeless style and lasting quality.

Handcrafted

Stylish metal cross-back

Code: 20571 Dimensions: 41L x 42W x 88H

Description

This is the Cross Back Dining Chair, this seat has been designed in Elm with practicality and comfort in mind, ensuring it would make a great, hard-wearing, dining chair. It features a cross-back design which adds to the comfort of the product while the black finish of the metal gives a subtle industrial feel. The chair has been finished with a rush seat ideal for comfort and longevity. Durable enough for the catering sector and a frantastically times addition for the home.