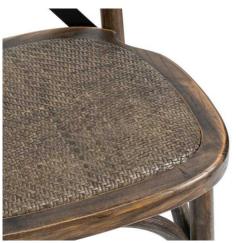

Handcrafted

Stylish metal cross-back

Code: 20571 Dimensions: 41L x 42W x 88H

Description

This is the Cross Back Dining Chair, this seat has been designed in Elm with practicality and comfort in mind, ensuring it would make a great, hard-wearing, dining chair. It features a cross-back design which adds to the comfort of the product while the black finish of the metal gives a subtle industrial feel. The chair has been finished with a rush seat ideal for comfort and longevity. Durable enough for the catering sector and a frantastically times addition for the home.