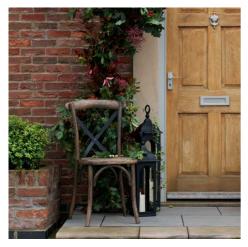

## Cross Back Dining Chair

Elm wood

Handcrafted

Code: 20571 Dimensions: 41L x 42W x 88H

Description

This is the Cross Back Dining Chair, this seat has been designed in Elm with practicality and comfort in mind, ensuring it would make a great, hard-wearing, dining chair. It features a cross-back design which adds to the comfort of the product while the black finish of the metal gives a subtle industrial feel. The chair has been finished with a rush seat ideal for comfort and longevity. Durable enough for the catering sector and a fantastically timeless addition for the home.