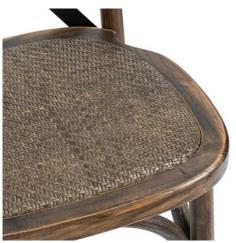

## Cross Back Dining Chair

Elm wood

Handcrafted

Code: 20571 Dimensions: 41L x 42W x 88H

Description

This is the Cross Back Dining Chair, this seat has been designed in Elm with practicality and comfort in mind, ensuring it would make a great, hard-wearing, dining chair. It features a cross-back design which adds to the comfort of the product while the black finish of the metal gives a subtle industrial feel. The chair has been finished with a rush seat ideal for comfort and longevity. Durable enough for the catering sector and a fantastically timeless addition for the home.