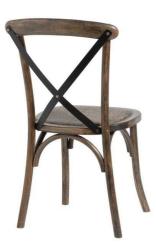

## Cross Back Dining Chair

Elm wood

Handcrafted

Code: 20571 Dimensions: 41L x 42W x 88H

Description

This is the Cross Back Dining Chair, this seat has been designed in Elm with practicality and comfort in mind, ensuring it would make a great, hard-wearing, dining chair. It features a cross-back design which adds to the comfort of the product while the black finish of the metal gives a subtle industrial feel. The chair has been finished with a rush seat ideal for comfort and longevity. Durable enough for the catering sector and a fantastically timeless addition for the home.