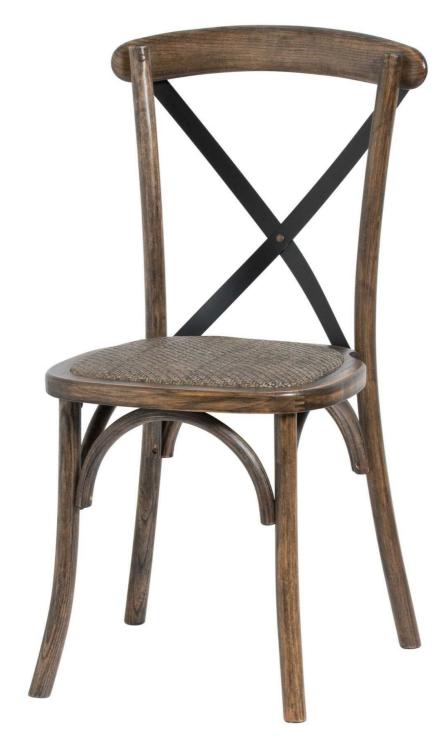

## Cross Back Dining Chair

Elm wood

Handcrafted

Code: 20571 Dimensions: 41L x 42W x 88H

Description

This is the Cross Back Dining Chair, this seat has been designed in Elm with practicality and comfort in mind, ensuring it would make a great, hard-wearing, dining chair. It features a cross-back design which adds to the comfort of the product while the black finish of the metal gives a subtle industrial feel. The chair has been finished with a rush seat ideal for comfort and longevity. Durable enough for the catering sector and a fantastically timeless addition for the home.

## Specification

| Length:       | 41cm                                   |            |               |  |
|---------------|----------------------------------------|------------|---------------|--|
| Height:       | 88cm                                   | Barcode:   | 5050140057186 |  |
| Width:        | 42cm                                   | Colour:    | Brown         |  |
| Weight:       | 2.20kg                                 | Inner Qty: | 1             |  |
| CBM:          | 0.6000                                 | Outer Qty: | 6             |  |
|               |                                        |            |               |  |
| Assembly Red  | ssembly Required: No Assembly Required |            |               |  |
| Indoor Outdoo | Indoor Outdoor Use: Indoor Use Only    |            |               |  |
|               |                                        |            |               |  |