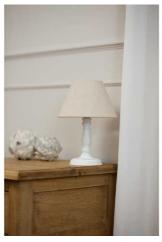

## Cyrene Table Lamp

A timeless and stunning lamp, featuring a simple white base and a linen effect oatmeal shade. Perfect for small spaces and side tables.

Handcrafted

A classic addition to any room

Code: 16293 Dimensions: 11L x 11W x 30H

Description

Embracing its simplicity, this Cyrene Table Lamp will inject elegance and warmth into any space. Showcasing a white wooden base with subtle distressed edges to add texture and an oatmeal shade. E27 Screw Bulb required.