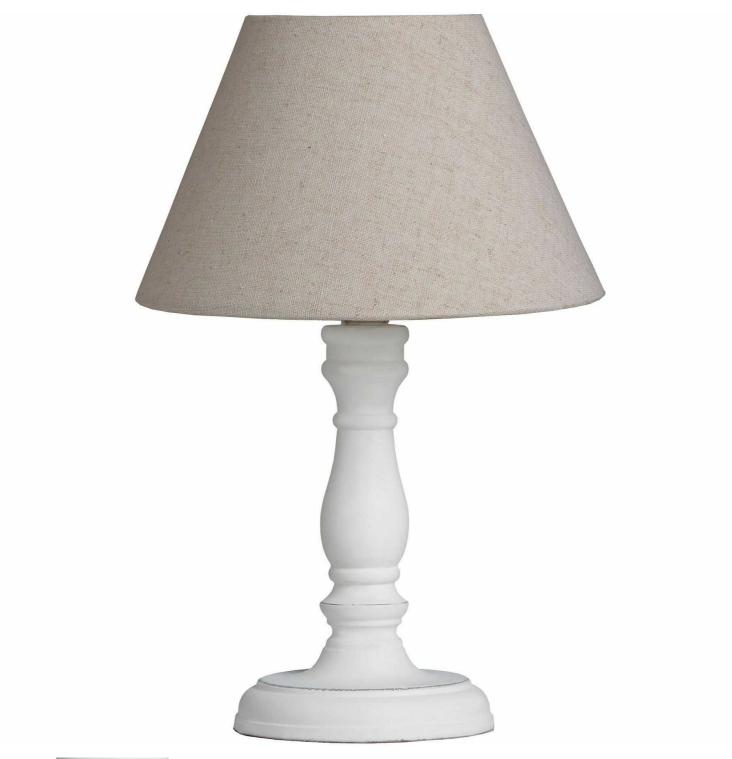

## Cyrene Table Lamp

A timeless and stunning lamp, featuring a simple white base and a linen effect oatmeal shade. Perfect for small spaces and side tables.

Handcrafted

A classic addition to any room

Code: 16293 Dimensions: 11L x 11W x 30H

Description

Embracing its simplicity, this Cyrene Table Lamp will inject elegance and warmth into any space. Showcasing a white wooden base with subtle distressed edges to add texture and an oatmeal shade. E27 Screw Bulb required.