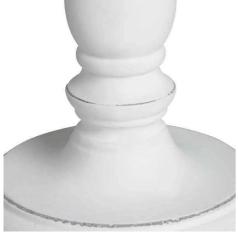

Description

Embracing its simplicity, this Cyrene Table Lamp will inject elegance and warmth into any space. Showcasing a white wooden base with subtle distressed edges to add texture and an oatmeal shade. E27 Screw Bulb required.