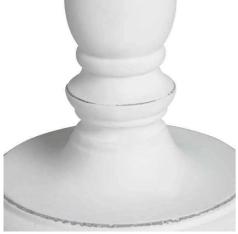

A classic addition to any room

Code: 16293 Dimensions: 11L x 11W x 30H

Description

Embracing its simplicity, this Cyrene Table Lamp will inject elegance and warmth into any space. Showcasing a white wooden base with subtle distressed edges to add texture and an oatneal shade. E27 Screw Bulb required.