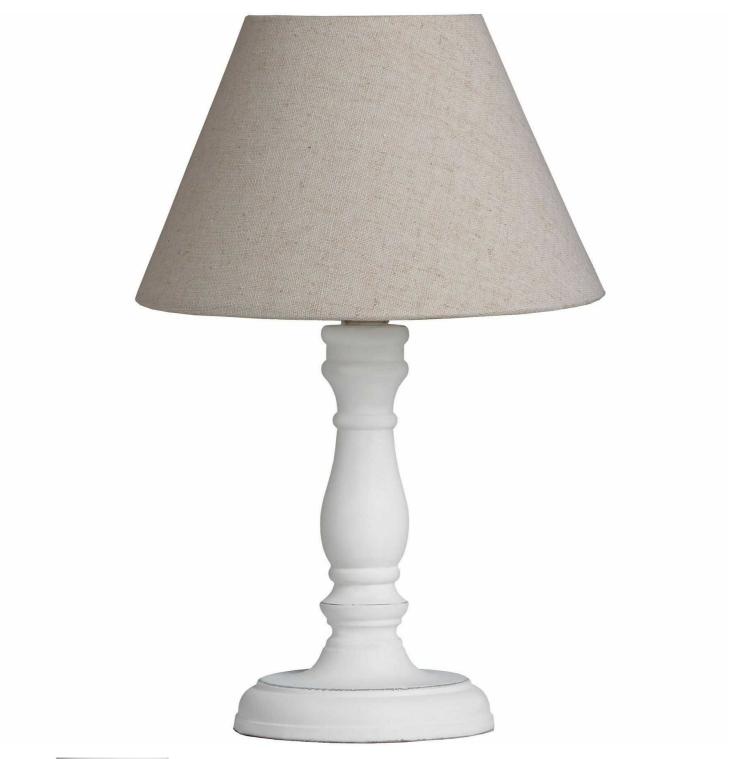

## Cyrene Table Lamp

A timeless and stunning lamp, featuring a simple white base and a linen effect oatmeal shade. Perfect for small spaces and side tables.

Neutral washed wood with complementary shade

Handcrafted

A classic addition to any room

Code: 16293 Dimensions: 11L x 11W x 30H

Description

Embracing its simplicity, this Cyrene Table Lamp will inject elegance and warmth into any space. Showcasing a white wooden base with subtle distressed edges to add texture and an oatneal shade. E27 Screw Bulb required.