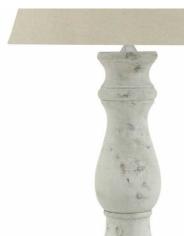

## Darcy Antique White Candlestick Table Lamp With Linen Shade

Deliberately highlighting imperfections, each lamp displays distinctive character, guaranteeing that no two pieces are alike. Enlighten your space with rustic charm and individuality today.

Individually Handcrafted Rustic Finish Textural Details

Textural Details

Code: 23023 Dimensions: 40L x 40W x 74H

Description