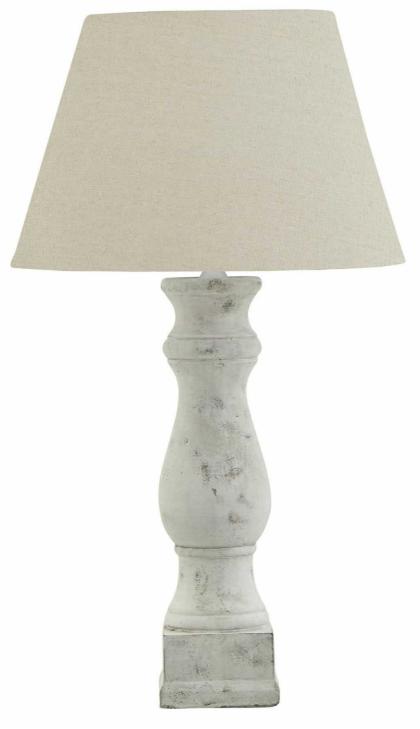

## Darcy Antique White Candlestick Table Lamp With Linen Shade

Deliberately highlighting imperfections, each lamp displays distinctive character, guaranteeing that no two pieces are alike. Enlighten your space with rustic charm and individuality today.

Individually Handcrafted Rustic Finish Textural Details

Textural Details

Code: 23023 Dimensions: 40L x 40W x 74H

Description

## Specification

| Length: | 40cm   | Barcode:   | 5050140249338 |
|---------|--------|------------|---------------|
| Height: | 74cm   | Colour:    | White         |
| Width:  | 40cm   | Material:  | Ceramic       |
| Weight: | 4.76kg | Inner Qty: | 1             |
| CBM:    | 0.0500 | Outer Qty: | 1             |
|         |        |            |               |