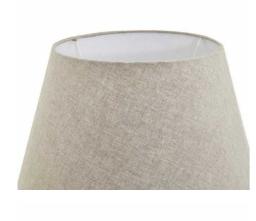

## Darcy Antique White Candlestick Table Lamp With Linen Shade

Deliberately highlighting imperfections, each lamp displays distinctive character, guaranteeing that no two pieces are alike. Enlighten your space with rustic charm and individuality today.

Individually Handcrafted Rustic Finish Textural Details

Textural Details

Code: 23023 Dimensions: 40L x 40W x 74H

Description