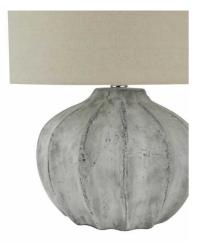

## Darcy Antique White Flute Lamp

Deliberately highlighting imperfections, each lamp displays distinctive character, guaranteeing that no two pieces are alike. Enlighten your space with rustic charm and individuality today.

Rustic Finish

Textural Details

Code: 23626 Dimensions: 31L x 31W x 34H

Description

Elevate your home decor with this stunning table lamp. Featuring a unique, pumpkin-shaped base crafted from weathered gray concrete, deliberately highlighs imperfections, guaranteeing that no two pieces are alike. The ribbed texture adds depth and character, while the neutral beige fabric shade it exudes rustic charm and modern elegance complementing any interior style. Perfect for living rooms, bedrooms, or offices, this lamp provides soft, ambient lighting. Its versatile design appeals to a wide range of customers, making it a must-have addition to your product line.