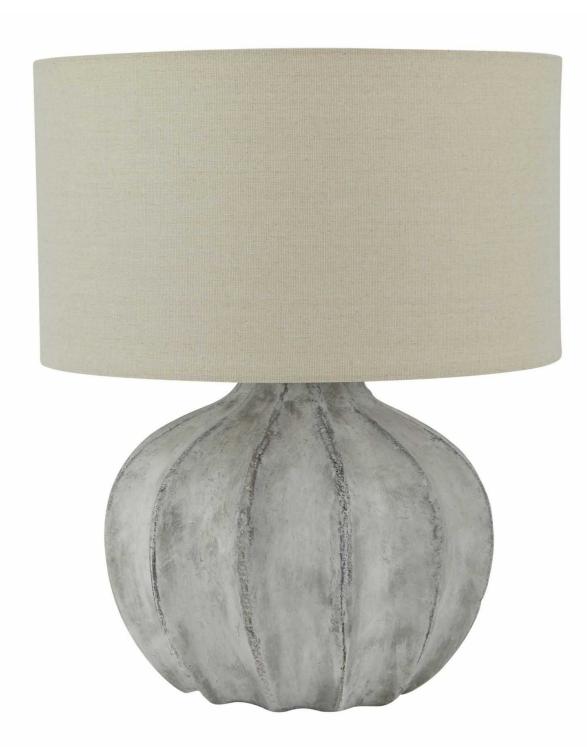

## Darcy Antique White Flute Lamp

Deliberately highlighting imperfections, each lamp displays distinctive character, guaranteeing that no two pieces are alike. Enlighten your space with rustic charm and individuality today.

Rustic Finish

Textural Details

Code: 23626 Dimensions: 31L x 31W x 34H

Description

Elevate your home decor with this stunning table lamp. Featuring a unique, pumpkin-shaped base crafted from weathered gray concrete, deliberately highlighs imperfections, guaranteeing that no two pieces are alike. The ribbed texture adds depth and character, while the neutral beige fabric shade it exudes rustic charm and modern elegance complementing any interior style. Perfect for living rooms, bedrooms, or offices, this lamp provides soft, ambient lighting. Its versatile design appeals to a wide range of customers, making it a must-have addition to your product line.