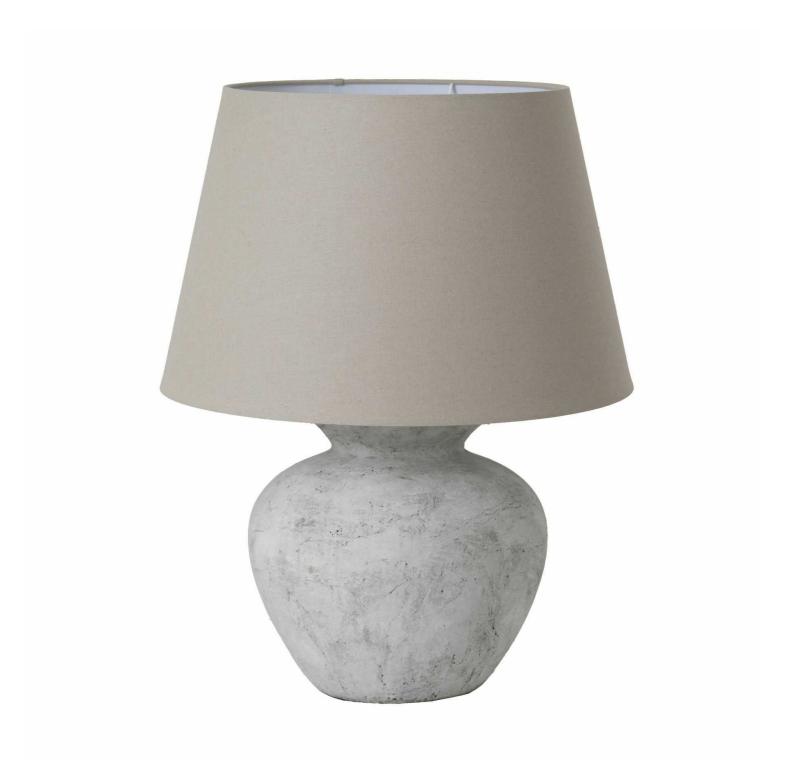

## Darcy Antique White Round Table Lamp With Linen Shade

Deliberately highlighting imperfections, each lamp displays distinctive character, guaranteeing that no two pieces are alike.

Rustic Finish

Textural Details

Code: 23016 Dimensions: 49L x 49W x 60H

Description

This is the Athena Aged Stone Round Table Lamp With Linen Shade. A timeless stone effect table lamp in a warm neutral colourwat which comes complete with neutral linen shade. This elegant table lamp will pair perfectly with both country and modern neutral homes alike.