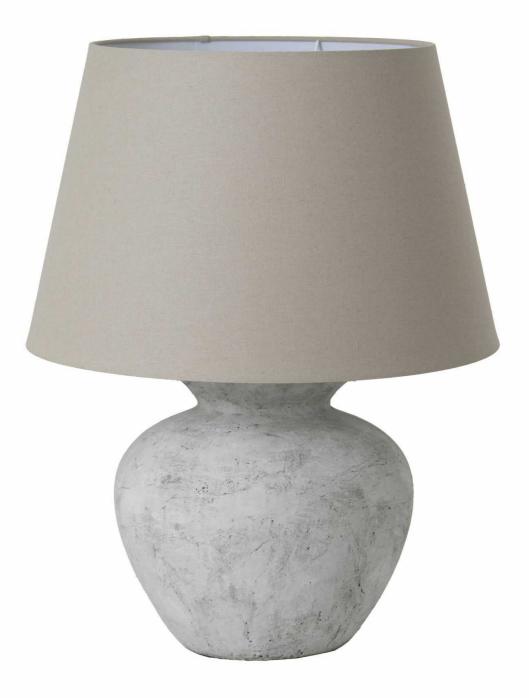

## Darcy Antique White Round Table Lamp With Linen Shade

Deliberately highlighting imperfections, each lamp displays distinctive character, guaranteeing that no two pieces are alike.

Individually Handcrafted Rustic Finish Textural Details

Code: 23016 Dimensions: 49L x 49W x 60H

Description

This is the Athena Aged Stone Round Table Lamp With Linen Shade. A timeless stone effect table lamp in a warm neutral colourwat which comes complete with neutral linen shade. This elegant table lamp will pair perfectly with both country and modern neutral homes alike.