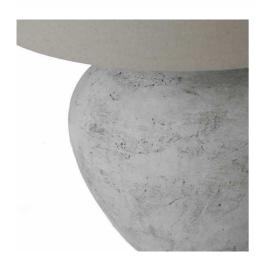

Code: 23016 Dimensions: 49L x 49W x 60H

Description

This is the Athena Aged Stone Round Table Lamp With Linen Shade. A timeless stone effect table lamp in a warm neutral colourwat which comes complete with neutral linen shade. This elegant table lamp will pair perfectly with both country and modern neutral homes alike.