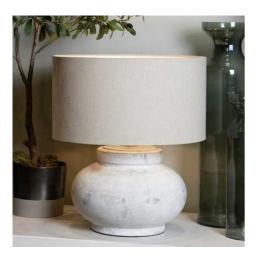

## Darcy Antique White Squat Table Lamp With Linen Shade

Deliberately highlighting imperfections, each lamp displays distinctive character, guaranteeing that no two pieces are alike. Enlighten your space with rustic charm and individuality today.

Individually Handcrafted

Rustic Finish

Textural Details

Code: 23015 Dimensions: 40L x 40W x 50H

Description

Introduce the Darcy Antique White Squat Table Lamp, a unique lighting solution that celebrates imperfections. Each ceramic base is deliberately distressed, ensuring no two pieces are alike. The antique white finish and natural linen shade create a versatile, timeless appeal. At 4 cm tall with a 30cm diameter, its perfect for bedside tables or living spaces, Ideal for mustic, coastal, or farmhouse interiors, this lamp adds character and warmth, Stock this circle piece to attract customers seeking one-of-a-kind decor items that blend style and functionality. Its artisanal quality and broad aesthetic appeal make it a must-have for discerning home decorators.