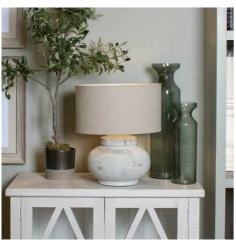

## Darcy Antique White Squat Table Lamp With Linen Shade

Deliberately highlighting imperfections, each lamp displays distinctive character, guaranteeing that no two pieces are alike. Enlighten your space with rustic charm and individuality today.

Individually Handcrafted

Rustic Finish

Textural Details

Code: 23015 Dimensions: 40L x 40W x 50H

Description

Introduce the Darcy Antique White Squat Table Lamp, a unique lighting solution that celebrates imperfections. Each ceramic base is deliberately distressed, ensuring no two pieces are alike. The antique white finish and natural linen shade create a versatile, timeless appeal. At 4 cm tall with a 30cm diameter, its perfect for bedside tables or living spaces, Ideal for mustic, coastal, or farmhouse interiors, this lamp adds character and warmth, Stock this circle piece to attract customers seeking one-of-a-kind decor items that blend style and functionality. Its artisanal quality and broad aesthetic appeal make it a must-have for discerning home decorators.