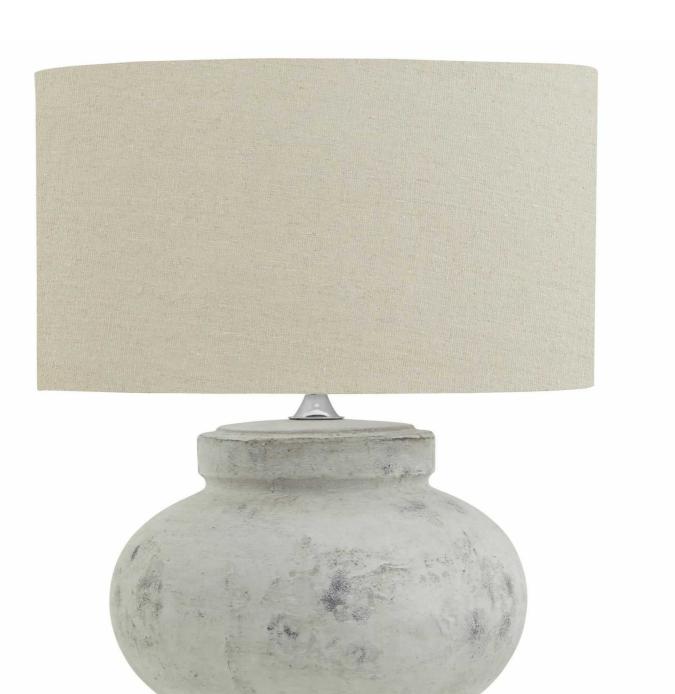

## Darcy Antique White Squat Table Lamp With Linen Shade

Deliberately highlighting imperfections, each lamp displays distinctive character, guaranteeing that no two pieces are alike. Enlighten your space with rustic charm and individuality today.

Individually Handcrafted

Rustic Finish

Textural Details

Code: 23015 Dimensions: 40L x 40W x 50H

Description

Introduce the Darcy Antique White Squat Table Lamp, a unique lighting solution that celebrates imperfections. Each ceramic base is deliberately distressed, ensuring no two pieces are alike. The antique white finish and natural linen shade create a versatile, timeless appeal. At 4 cm tall with a 30cm diameter, its perfect for bedside tables or living spaces, Ideal for mustic, coastal, or farmhouse interiors, this lamp adds character and warmth, Stock this circle piece to attract customers seeking one-of-a-kind decor items that blend style and functionality. Its artisanal quality and broad aesthetic appeal make it a must-have for discerning home decorators.