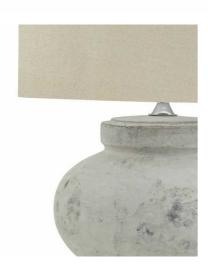

Individually Handcrafted

Rustic Finish

Textural Details

Code: 23015 Dimensions: 40L x 40W x 50H

Description

Introduce the Darcy Antique White Squat Table Lamp, a unique lighting solution that celebrates imperfections. Each ceramic base is deliberately distressed, ensuring no two pieces are alike. The antique white finish and natural linen shade create a versatile, timeless appeal. At 4 cm tall with a 30cm diameter, its perfect for bedside tables or living spaces, Ideal for mustic, coastal, or farmhouse interiors, this lamp adds character and warmth, Stock this circle piece to attract customers seeking one-of-a-kind decor items that blend style and functionality. Its artisanal quality and broad aesthetic appeal make it a must-have for discerning home decorators.