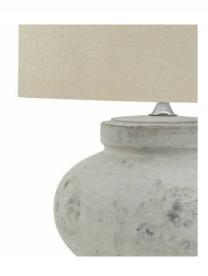

## Darcy Antique White Squat Table Lamp With Linen Shade

Deliberately highlighting imperfections, each lamp displays distinctive character, guaranteeing that no two pieces are alike. Enlighten your space with rustic charm and individuality today.

Individually Handcrafted

Rustic Finish

Textural Details

Code: 23015 Dimensions: 40L x 40W x 50H

Description