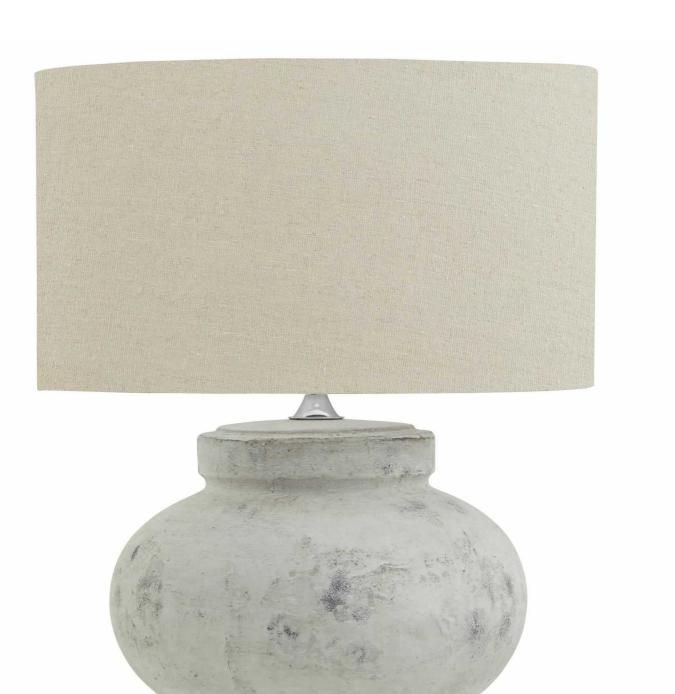

## Darcy Antique White Squat Table Lamp With Linen Shade

Deliberately highlighting imperfections, each lamp displays distinctive character, guaranteeing that no two pieces are alike. Enlighten your space with rustic charm and individuality today.

Individually Handcrafted

Rustic Finish

Textural Details

Code: 23015 Dimensions: 40L x 40W x 50H

Description