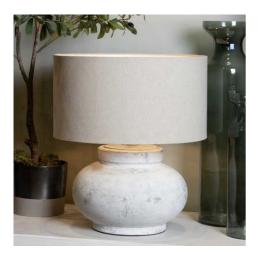

## Darcy Antique White Squat Table Lamp With Linen Shade

Deliberately highlighting imperfections, each lamp displays distinctive character, guaranteeing that no two pieces are alike. Enlighten your space with rustic charm and individuality today.

Individually Handcrafted

Rustic Finish

Textural Details

Code: 23015 Dimensions: 40L x 40W x 50H

Description

## Specification

|         |        | Barcode:   | 5050140301586 |
|---------|--------|------------|---------------|
| Length: | 40cm   | Colour:    | White         |
| Height: | 50cm   | Material:  | Ceramic       |
| Width:  | 40cm   | Inner Qty: | 1             |
| CBM:    | 0.0700 | Outer Qty: | 1             |
|         |        |            |               |