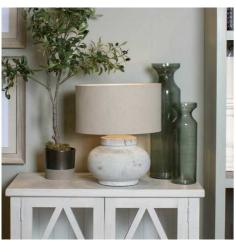

## Darcy Antique White Squat Table Lamp With Linen Shade

Deliberately highlighting imperfections, each lamp displays distinctive character, guaranteeing that no two pieces are alike. Enlighten your space with rustic charm and individuality today.

Individually Handcrafted

Rustic Finish

Textural Details

Code: 23015 Dimensions: 40L x 40W x 50H

Description

## Specification

|         |        | Barcode:   | 5050140301586 |
|---------|--------|------------|---------------|
| Length: | 40cm   | Colour:    | White         |
| Height: | 50cm   | Material:  | Ceramic       |
| Width:  | 40cm   | Inner Qty: | 1             |
| CBM:    | 0.0700 | Outer Qty: | 1             |
|         |        |            |               |