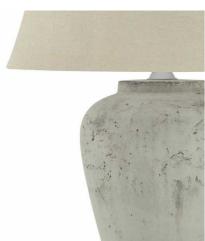

## Darcy Antique White Table Lamp With Linen Shade

Deliberately highlighting imperfections, each lamp displays distinctive character, guaranteeing that no two pieces are alike.

Individually Handcrafted Rustic Finish Textural Details

Code: 23014 Dimensions: 41L x 41W x 53H

Description

Introducing the Darcy Antique White Table Lamp With Linen Shade, a sleek and sophisticated addition to any space. Crafted with exquisite attention to detail, this lamp boasts a textured stone effect finish in an antique white hue.