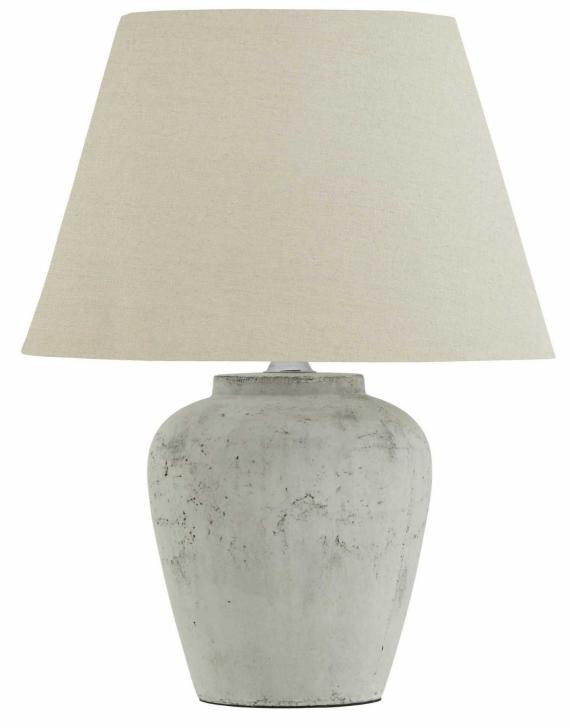

## Darcy Antique White Table Lamp With Linen Shade

Deliberately highlighting imperfections, each lamp displays distinctive character, guaranteeing that no two pieces are alike.

Individually Handcrafted Rustic Finish Textural Details

Code: 23014 Dimensions: 41L x 41W x 53H

Description

Introducing the Darcy Antique White Table Lamp With Linen Shade, a sleek and sophisticated addition to any space. Crafted with exquisite attention to detail, this lamp boasts a textured stone effect finish in an antique white hue.

## Specification

| Height: 53cm Colour: White   Width: 41cm Material: Ceramic   Weight: 13.2kg Inner Qty: 1   CBM: 0.0400 Outer Qty: 1 | Length: | 41cm   | Barcode:   | 5050140248638 |
|---------------------------------------------------------------------------------------------------------------------|---------|--------|------------|---------------|
| Weight: 13.2kg Inner Qty: 1                                                                                         | Height: | 53cm   | Colour:    | White         |
|                                                                                                                     | Width:  | 41cm   | Material:  | Ceramic       |
| CBM: 0.0400 Outer Qty: 1                                                                                            | Weight: | 13.2kg | Inner Qty: | 1             |
|                                                                                                                     | CBM:    | 0.0400 | Outer Qty: | 1             |