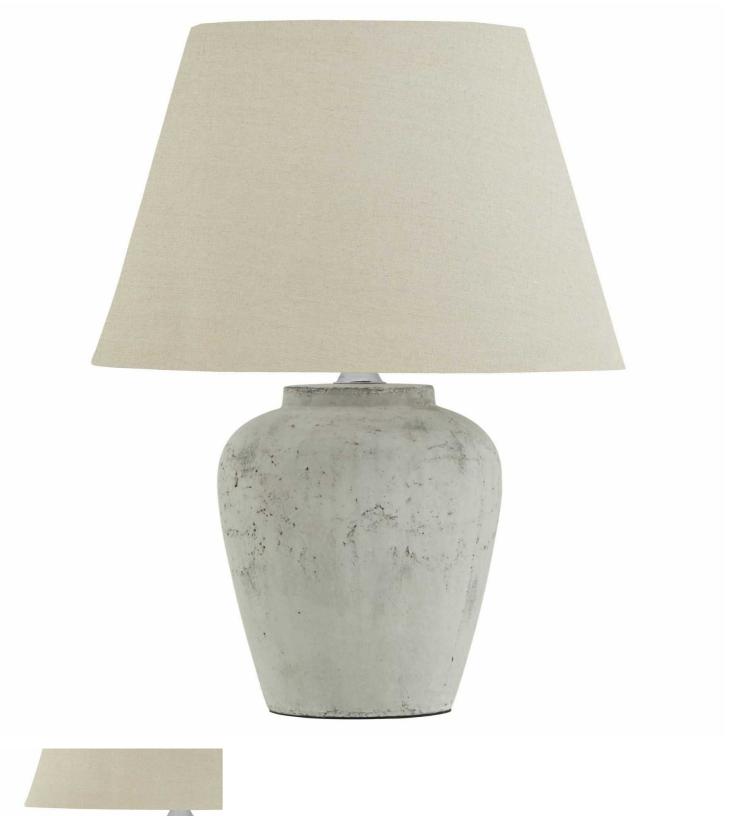

## Darcy Antique White Table Lamp With Linen Shade

Deliberately highlighting imperfections, each lamp displays distinctive character, guaranteeing that no two pieces are alike.

Rustic Finish Textural Details

Code: 23014 Dimensions: 41L x 41W x 53H

Description

Introducing the Darcy Antique White Table Lamp With Linen Shade, a sleek and sophisticated addition to any space. Crafted with exquisite attention to detail, this lamp boasts a textured stone effect finish in an antique white hue.

## Specification

|         |        | Barcode:   | 5050140301487 |
|---------|--------|------------|---------------|
| Length: | 41cm   | Colour:    | White         |
| Height: | 53cm   | Material:  | Ceramic       |
| Width:  | 41cm   | Inner Qty: | 1             |
| CBM:    | 0.0400 | Outer Qty: | 1             |
|         |        |            |               |
|         |        |            |               |