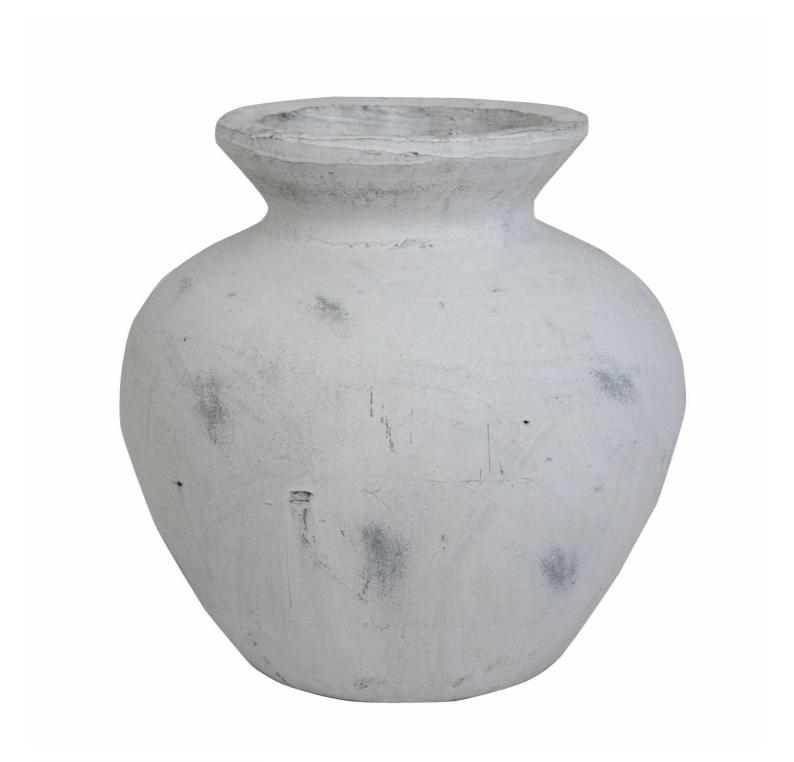

## Darcy Antique White Vase

Timeless, textured stone finish

Handcrafted

Beautifully made and incredibly stylish

Code: 19502 Dimensions: 31L x 31W x 30H

Description

This is the Darcy Large Antique White Vase, at 30cm high and 31cm wide and deep this is an ideal size for a vase. Display a beautiful bouquet of flowers or greenery to complete this product perfectly. The white finish ensures this product will fit into any interior while the style has taken inspiration from a Greek style making it timeless and unique. See 19500 and 19501 for the similar styles. Please note, this vase's intended purpose is for faux flowers: if customers wish to display real flowers in these they must use a florist's cellophane wrap to contain water.