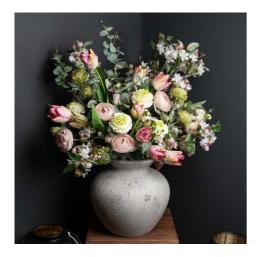

## Darcy Antique White Vase

Timeless, textured stone finish

Handcrafted

Beautifully made and incredibly stylish

Code: 19502 Dimensions: 31L x 31W x 30H

Description

This is the Darcy Large Antique White Vase, at 30cm high and 31cm wide and deep this is an ideal size for a vase. Display a beautiful bouquet of flowers or greenery to complete this product perfectly. The white finish ensures this product will fit into any interior while the style has taken inspiration from a Greek style making it timeless and unique. See 19500 and 19501 for the similar styles. Please note, this vase's intended purpose is for faux flowers: if customers wish to display real flowers in these they must use a florist's cellophane wrap to contain water.