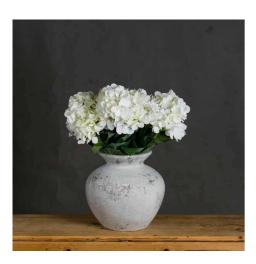

## Darcy Antique White Vase

Timeless, textured stone finish

Handcrafted

Beautifully made and incredibly stylish

Code: 19502 Dimensions: 31L x 31W x 30H

Description

This is the Darcy Large Antique White Vase, at 30cm high and 31cm wide and deep this is an ideal size for a vase. Display a beautiful bouquet of flowers or greenery to complete this product perfectly. The white finish ensures this product will fit into any interior while the style has taken inspiration from a Greek style making it timeless and unique. See 19500 and 19501 for the similar styles. Please note, this vase's intended purpose is for faux flowers: if customers wish to display real flowers in these they must use a florist's cellophane wrap to contain water.