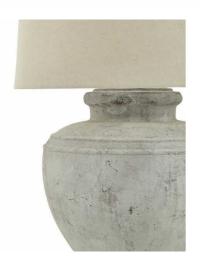

## Darcy Chorus Lamp

Deliberately highlighting imperfections, each lamp displays distinctive character, guaranteeing that no two pieces are alike. Enlighten your space with rustic charm and individuality today.

## Description

The Darcy Chorus Lamp is a stunning blend of rustic charm and modern elegance. The weathered cermic base, crafted to resemble aged stone, exudes timeless character with its textured finish and classic urn shape. Topped with a crisp ivory shade, this lamp creates a warm, inviting glow perfect for any room. Its versatile design complements various decor styles, from farmhouse to contemporary. Showcase it as a statement piece on a console table, or pair it with natural textures and neutral tones for a cohesive, sophisticated look. The Darcy Chorus Lamp is more than lighting—it's a sculptural accent that transforms spaces with its understated grandeur.