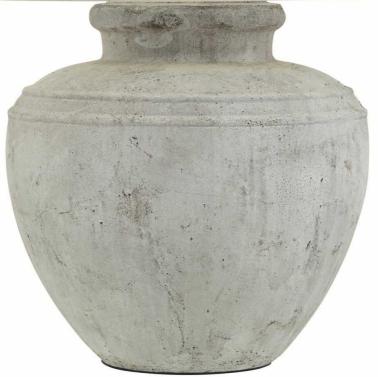

## Description

The Darcy Chorus Lamp is a stunning blend of rustic charm and modern elegance. The weathered cermic base, crafted to resemble aged stone, exudes timeless character with its textured finish and classic urn shape. Topped with a crisp ivory shade, this lamp creates a warm, inviting glow perfect for any room. Its versatile design complements various decor styles, from farmhouse to contemporary. Showcase it as a statement piece on a console table, or pair it with natural textures and neutral tones for a cohesive, sophisticated look. The Darcy Chorus Lamp is more than lighting—it's a sculptural accent that transforms spaces with its understated grandeur.