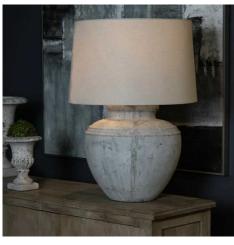

## Darcy Chorus Lamp

Deliberately highlighting imperfections, each lamp displays distinctive character, guaranteeing that no two pieces are alike. Enlighten your space with rustic charm and individuality today.

## Description

The Darcy Chorus Lamp is a stunning blend of rustic charm and modern elegance. The weathered cermic base, crafted to resemble aged stone, exudes timeless character with its textured finish and classic urn shape. Topped with a crisp ivory shade, this lamp creates a warm, inviting glow perfect for any room. Its versatile design complements various decor styles, from farmhouse to contemporary. Showcase it as a statement piece on a console table, or pair it with natural textures and neutral tones for a cohesive, sophisticated look. The Darcy Chorus Lamp is more than lighting—it's a sculptural accent that transforms spaces with its understated grandeur.

## Specification

| Length:         52cm         Barcode:         5050140291481           Height:         75cm         Colour:         Grey, White           Width:         52cm         Material:         Ceramic           Weight:         15.0kg         Inner Oty:         1           CBM:         0.1300         Outer Oty:         1 | Height:         75cm         Colour:         Grey, White           Width:         52cm         Material:         Ceramic           Weight:         15.0kg         Inner Qty:         1 |         |        |            |               |
|-------------------------------------------------------------------------------------------------------------------------------------------------------------------------------------------------------------------------------------------------------------------------------------------------------------------------|----------------------------------------------------------------------------------------------------------------------------------------------------------------------------------------|---------|--------|------------|---------------|
| Width:         52cm         Material:         Ceramic           Weight:         15.0kg         Inner Qty:         1                                                                                                                                                                                                     | Width:         52cm         Material:         Ceramic           Weight:         15.0kg         Inner Qty:         1                                                                    | Length: | 52cm   | Barcode:   | 5050140291481 |
| Weight:         15.0kg         Inner Qty:         1                                                                                                                                                                                                                                                                     | Weight:         15.0kg         Inner Qty:         1                                                                                                                                    | Height: | 75cm   | Colour:    | Grey, White   |
| •                                                                                                                                                                                                                                                                                                                       | •                                                                                                                                                                                      | Width:  | 52cm   | Material:  | Ceramic       |
| <b>CBM:</b> 0.1300 <b>Outer Qty:</b> 1                                                                                                                                                                                                                                                                                  | <b>CBM</b> : 0.1300 <b>Outer Qty</b> : 1                                                                                                                                               | Weight: | 15.0kg | Inner Qty: | 1             |
|                                                                                                                                                                                                                                                                                                                         |                                                                                                                                                                                        | CBM:    | 0.1300 | Outer Qty: | 1             |