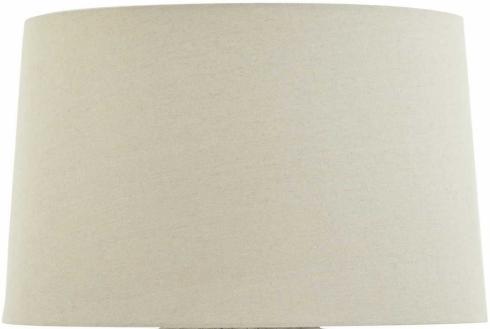

## Description

The Darcy Chorus Lamp is a stunning blend of rustic charm and modern elegance. The weathered cermic base, crafted to resemble aged stone, exudes timeless character with its textured finish and classic urn shape. Topped with a crisp ivory shade, this lamp creates a warm, inviting glow perfect for any room. Its versatile design complements various decor styles, from farmhouse to contemporary. Showcase it as a statement piece on a console table, or pair it with natural textures and neutral tones for a cohesive, sophisticated look. The Darcy Chorus Lamp is more than lighting—it's a sculptural accent that transforms spaces with its understated grandeur.